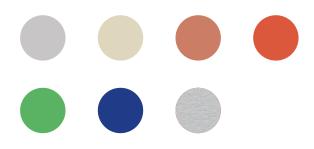

# **Colors and Finishes**

The shoe rack is available in a powder-coated finish and brushed aluminium.

| _ | Light Grey   | RAL 7047        |
|---|--------------|-----------------|
| _ | lvory        | RAL 1015        |
| _ | Coral        | RAL 3012        |
| _ | Orange       | <b>RAL 2002</b> |
| _ | Pure Green   | RAL 6037        |
| _ | Ultra Marine | RAL 5002        |