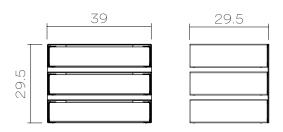

# KGT Wall Units by Studio CP-RV



KGT WALL UNIT is a cabinet with drawers. There are 4 options for you to use and combine: the smallest contains only 1 drawer and the largest 6 vertical drawers.

The gap between each drawer offers visual lightness and highlights each unit individually. This is a reminder that each drawer can be removed and used on its own, switching from drawer to its original purpose – a storage box.

#### **Dimensions**









## **Installation Required**

 $^{\rm -}$  The shoe rack comes already assembled and you will need to fix it to the wall

### **Materials**

Powdercoated and hand brushed aluminium.

# **Colors and Finishes**

The shoe rack is available in a powder-coated finish and brushed aluminium.

| _ | Light Grey   | RAL 7047        |
|---|--------------|-----------------|
| _ | lvory        | RAL 1015        |
| _ | Coral        | RAL 3012        |
| _ | Orange       | <b>RAL 2002</b> |
| _ | Pure Green   | RAL 6037        |
| _ | Ultra Marine | RAL 5002        |

Brushed Aluminium



#### **Care and Maintenance**

- Always clean with a damp cloth with no solvents.
- Brushed Aluminium Version:
  - 1. Use citric acid powder in a solution with water.
  - 2. Use household gloves and very soft cloth