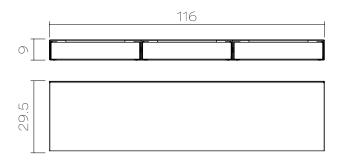

# KGT Wall Units by Studio CP-RV



KGT WALL UNIT is a cabinet with drawers. There are 4 options for you to use and combine: the smallest contains only 1 drawer and the largest 6 vertical drawers.

The gap between each drawer offers visual lightness and highlights each unit individually. This is a reminder that each drawer can be removed and used on its own, switching from drawer to its original purpose – a storage box.

#### **Dimensions**









## **Installation Required**

 $^{\rm -}$  The shoe rack comes already assembled and you will need to fix it to the wall

### **Materials**

Powdercoated and hand brushed aluminium.

# **Colors and Finishes**

The shoe rack is available in a powder-coated finish and brushed aluminium.

| _ | Light Grey   | RAL 7047        |
|---|--------------|-----------------|
| _ | lvory        | RAL 1015        |
| _ | Coral        | RAL 3012        |
| _ | Orange       | <b>RAL 2002</b> |
| _ | Pure Green   | RAL 6037        |
| _ | Ultra Marine | RAL 5002        |

Brushed Aluminium



#### **Care and Maintenance**

- Always clean with a damp cloth with no solvents.
- Brushed Aluminium Version:
  - 1. Use citric acid powder in a solution with water.
  - 2. Use household gloves and very soft c