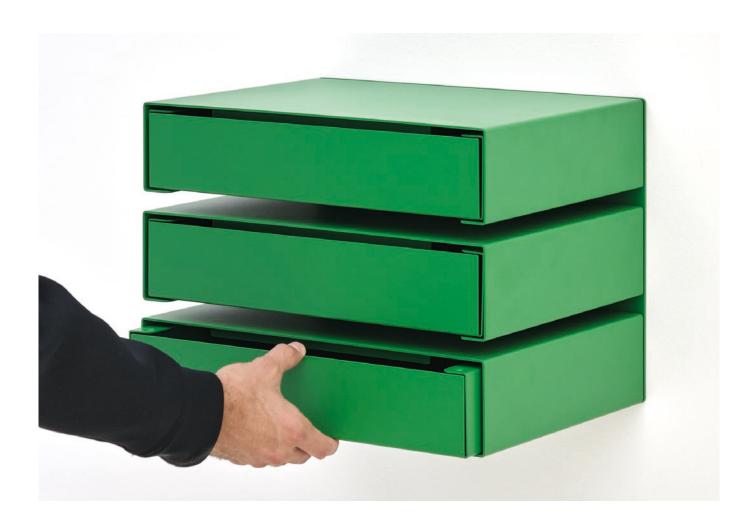

# KGT Wall Units by Studio CP-RV

KGT WALL UNIT is a cabinet with drawers. There are 4 options for you to use and combine: the smallest contains only 1 drawer and the largest 6 vertical drawers.

The gap between each drawer offers visual lightness and highlights each unit individually. This is a reminder that each drawer can be removed and used on its own, switching from drawer to its original purpose – a storage box.

## **Installation Required**

 $^{\rm -}$  The shoe rack comes already assembled and you will need to fix it to the wall