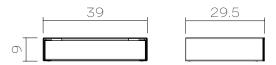

# KGT Wall Units by Studio CP-RV



KGT WALL UNIT is a cabinet with drawers. There are 4 options for you to use and combine: the smallest contains only 1 drawer and the largest 6 vertical drawers.

The gap between each drawer offers visual lightness and highlights each unit individually. This is a reminder that each drawer can be removed and used on its own, switching from drawer to its original purpose – a storage box.

#### **Dimensions**









## **Installation Required**

 $^{\rm -}$  The shoe rack comes already assembled and you will need to fix it to the wall

### **Materials**

Powdercoated and hand brushed aluminium.

# **Colors and Finishes**

The shoe rack is available in a powder-coated finish and brushed aluminium.

| _ | Light Grey   | RAL 7047        |
|---|--------------|-----------------|
| _ | lvory        | RAL 1015        |
| _ | Coral        | RAL 3012        |
| _ | Orange       | <b>RAL 2002</b> |
| _ | Pure Green   | RAL 6037        |
| _ | Ultra Marine | RAL 5002        |

Brushed Aluminium



#### **Care and Maintenance**

- Always clean with a damp cloth with no solvents.
- Brushed Aluminium Version:
  - 1. Use citric acid powder in a solution with water.
  - 2. Use household gloves and very soft clo