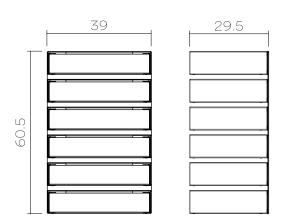

# KGT Wall Units by Studio CP-RV

KGT WALL UNIT is a cabinet with drawers. There are 4 options for you to use and combine: the smallest contains only 1 drawer and the largest 6 vertical drawers.

The gap between each drawer offers visual lightness and highlights each unit individually. This is a reminder that each drawer can be removed and used on its own, switching from drawer to its original purpose – a storage box.

#### **Dimensions**