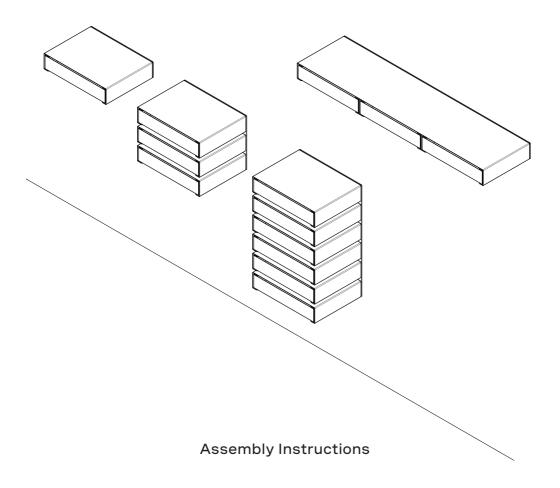

## KGT Wall Units by Studio CP—RV

These quick steps will help you assemble your

KGT Wall Units.

All units come already assembled. So what you need to do is drill the holes on the wall acording to the distances below.