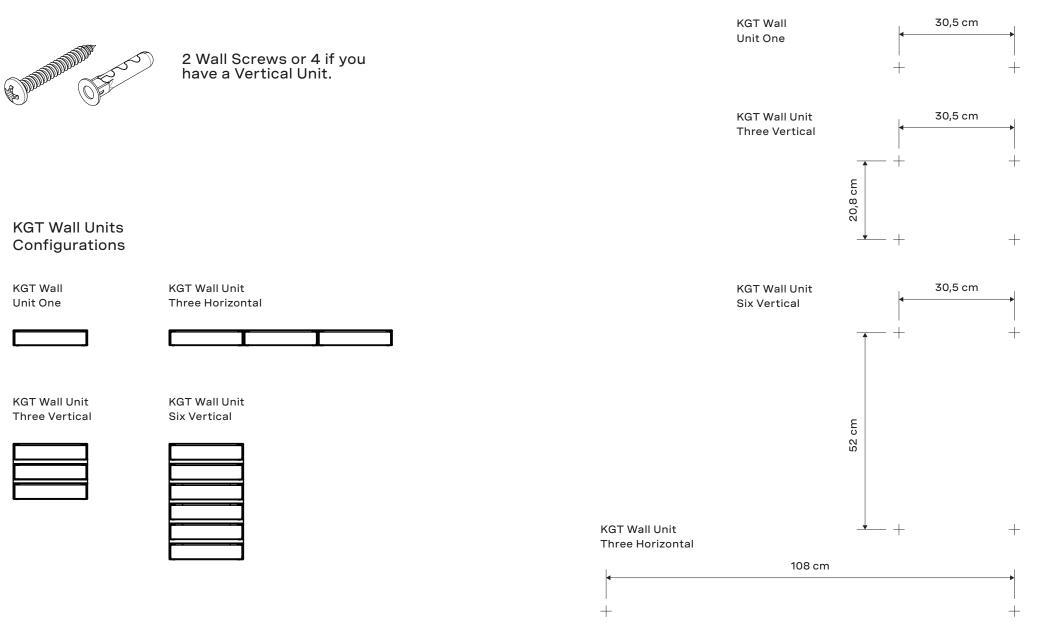

## KGT Wall Units by Studio CP—RV

These quick steps will help you assemble your

KGT Wall Units.

All units come already assembled. So what you need to do is drill the holes on the wall acording to the distances below.