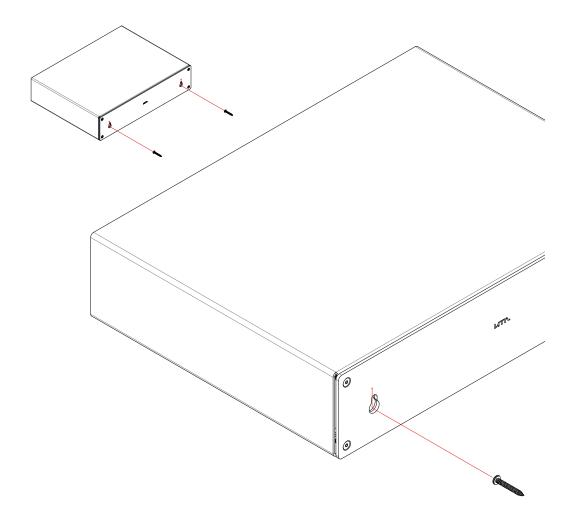

## KGT Wall Units by Studio CP—RV

These quick steps will help you assemble your

KGT Wall Units.

All units come already assembled. So what you need to do is drill the holes on the wall acording to the distances below.