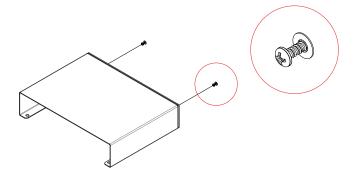

## KGT Wall Units by Studio CP—RV

These quick steps will help you assemble your

KGT Wall Units.

All units come already assembled. So what you need to do is drill the holes on the wall acording to the distances below.