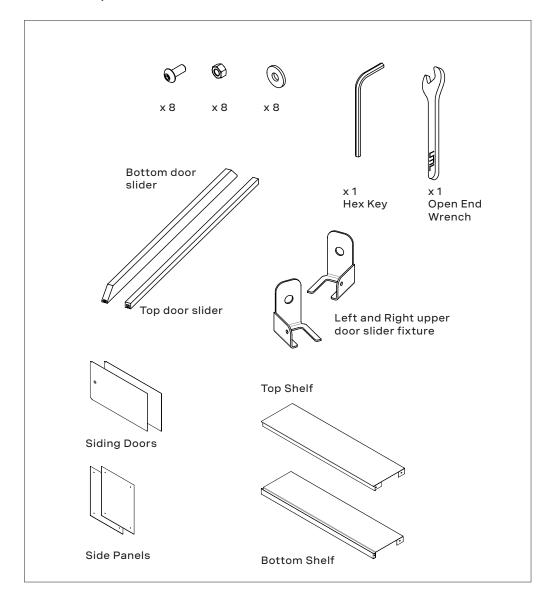

## Plié Shelving System by FROM INDUSTRIAL DESIGN

Assembly Instructions Wall Mount These quick steps will guide you throughout the assembly of all of the wall mounted versions of the Plié.

Tools and parts Included:

1 With the parts laying on a soft surface start by assembling the top shelf and the top screw. This way the parts will hold while you attach the other screws.

Place the top door slider fixture on the top shelf. The elbows should be placed facing outside to hold the door slider.

Need Help: +351 912 366 997

5 Slide the wallmount Plié to the wall. Tighten the screw until the wallmount Plié is fixed.

6 Place the top and bottom door sliders.

Once positioned in place don't forget to lock the slider by turning the small screw.

**7** Fix the Wallmount Plié doors.

Place the doors by sliding first the back door in the gap and then letting it fall on the bottom slider.

Do the same for the other door by placing it in the front gap and you are good to go!