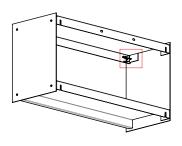

1 With the parts laying on a soft surface start by assembling the top shelf and the top screw. This way the parts will hold while you attach the other screws.

Place the top door slider fixture on the top shelf. The elbows should be placed facing outside to hold the door slider.