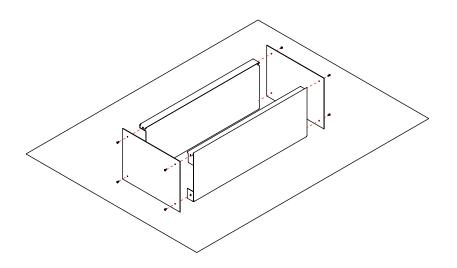

1 With the parts laying on a soft surface start by assembling the top shelf and the top screw. This way the parts will hold while you attach the other screws.

Place the top door slider fixture on the top shelf. The elbows should be placed facing outside to hold the door slider.