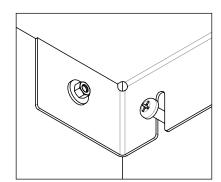

1 With the parts laying on a soft surface start by assembling the top shelf and the top screw. This way the parts will hold while you attach the other screws.

Place the top door slider fixture on the top shelf. The elbows should be placed facing outside to hold the door slider.