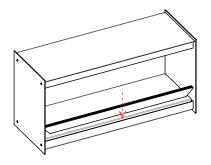

1 With the parts laying on a soft surface start by assembling the top shelf and the top screw. This way the parts will hold while you attach the other screws.

Place the top door slider fixture on the top shelf. The elbows should be placed facing outside to hold the door slider.