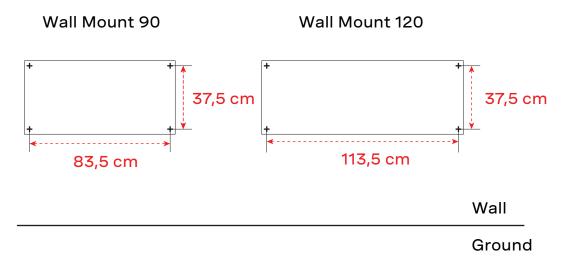

## Plié Shelving System by FROM INDUSTRIAL DESIGN

Assembly Instructions Wall Mount These quick steps will guide you throughout the assembly of all of the wall mounted versions of the Plié.

Tools and parts Included: