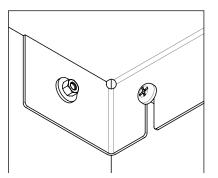

1 With the parts laying on a soft surface start by assembling the top shelf and the top screw. This way the parts will hold while you attach the other screws.

Place the top door slider fixture on the top shelf. The elbows should be placed facing outside to hold the door slider.