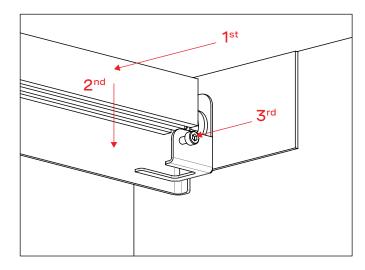

1 With the parts laying on a soft surface start by assembling the top shelf and the top screw. This way the parts will hold while you attach the other screws.

Place the top door slider fixture on the top shelf. The elbows should be placed facing outside to hold the door slider.