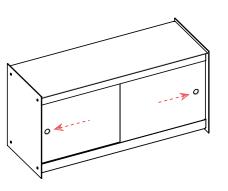

**7** Fix the Wallmount Plié doors.

Place the doors by sliding first the back door in the gap and then letting it fall on the bottom slider.

Do the same for the other door by placing it in the front gap and you are good to go!