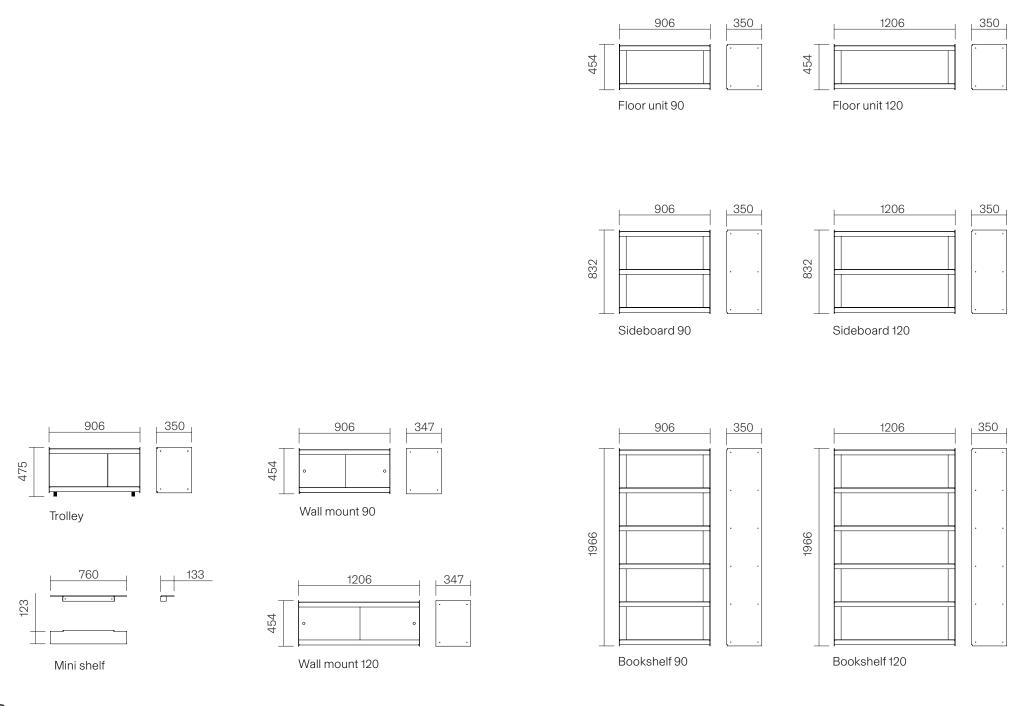

parts laying on a soft surface start by assembling the top shelf and the top screw. This way the parts will hold while you attach the other screws.



Place the top door slider fixture on the top shelf. The elbows should be placed facing outside to hold the door slider.





Need Help: +351 912 366 997











5 Slide the wallmount Plié to the wall. Tighten the screw until the wallmount Plié is fixed.



6 Place the top and bottom door sliders.



Once positioned in place don't forget to lock the slider by turning the small screw.





**7** Fix the Wallmount Plié doors.

Place the doors by sliding first the back door in the gap and then letting it fall on the bottom slider.



Do the same for the other door by placing it in the front gap and you are good to go!



## The Plié family



## UTIL

Founded in 2017 and led by Portuguese designer Manuel Amaral Netto and business strategist Tomás Carvalhas, UTIL is a young Lisbon based design brand with a clear focus on enduring and functional storage furniture made from high quality materials. Transcending product design, UTIL's philosophy of simplifying and focusing on the essential is inspired by people and everyday life, every piece of the formally simple and architectural influenced collection is made to last a lifetime.

## FROM INDUSTRIAL DESIGN

Is a collaboration between Cesare Bizzotto and Tobias Nitsche.

The italo-german duo met during their masters degree in ECAL, Switzerl. Since then been developing industrial products in the fields of furniture and lighting. They are known for developing inovative and forward t