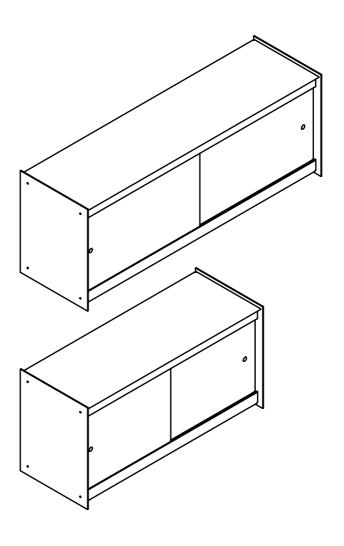

## Plié Shelving System by FROM INDUSTRIAL DESIGN



Assembly Instructions Wall Mount These quick steps will guide you throughout the assembly of all of the wall mounted versions of the Plié.

Tools and parts Included:



1 With the parts laying on a soft surface start by assembling the top shelf and the top screw. This way the parts will hold while you attach the other screws.



Place the top door slider fixture on the top shelf. The elbows should be placed facing outside to hold the door slider.





Need Help: +351 912 366 997











5 Slide the wallmount Plié to the wall. Tighten the screw until the wallmount Plié is fixed.



6 Place the top and bottom door sliders.



Once positioned in place don't forget to lock the slider by turning the small screw.





**7** Fix the Wallmount Plié doors.

Place the doors by sliding first the