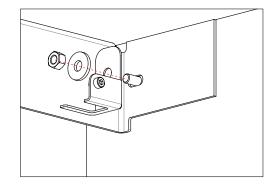

1 With the parts laying on a soft surface start by assembling the top shelf and the top screw. This way the parts will hold while you attach the other screws.

Place the top door slider fixture on the top shelf. The elbows should be placed facing outside to hold the door slider.