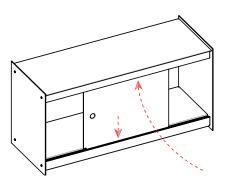

Need Help: +351 912 366 997

5 Slide the wallmount Plié to the wall. Tighten the screw until the wallmount Plié is fixed.

6 Place the top and bottom door sliders.

Once positioned in place don't forget to lock the slider by turning the small screw.