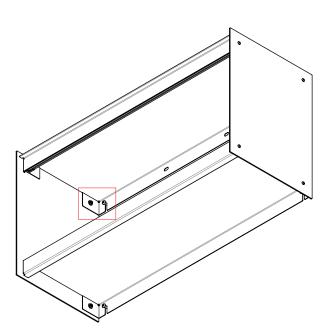

Need Help: +351 912 366 997

5 Slide the wallmount Plié to the wall. Tighten the screw until the wallmount Plié is fixed.

6 Place the top and bottom door sliders.

Once positioned in place don't forget to lock the slider by turning the small screw.