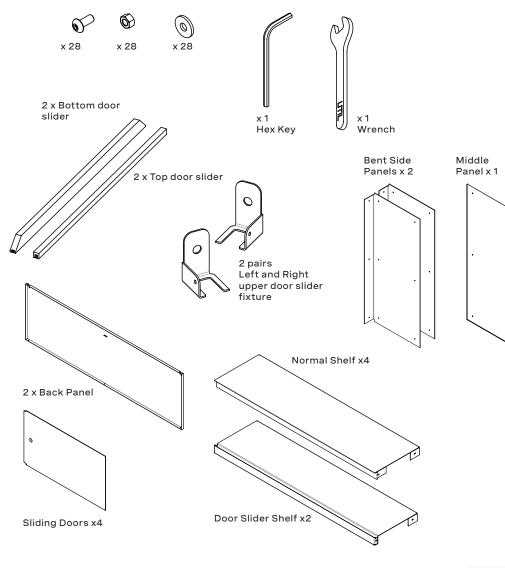

<u>Please make sure you have all the parts needed before</u> starting the assembly of your unit.

Tools and parts Included:

Need Help: +351 912 366 997 With the parts laying on a soft surface start by assembling the top shelf and the top screw. This way the parts will hold while you attach the other screws.