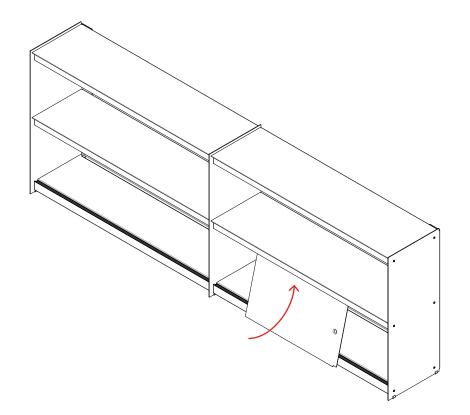

4

**4a**<sup>On the top slider don't forget to fix it by screwing in the small screw.</sup>

Do the same for the other door by placing it on the front rail.

Plié Bookshelf 90 cm

90

Plié Sideboard 90 cm

90

45 33