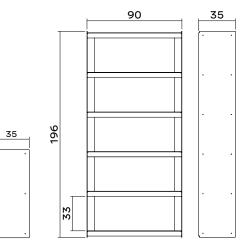

45

Plié Side Table

Plié Floor Unit 90 cm

35

Single Shelf

Plié Floor Unit 120 cm

90 <u>35</u> 90 <u>35</u>

Plié Wall Mount 90 cm