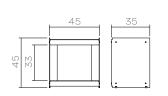

45

Plié Side Table

Plié Floor Unit 90 cm

35

Single Shelf

Plié Floor Unit 120 cm

90 <u>35</u> 90 <u>35</u>

Plié Wall Mount 90 cm