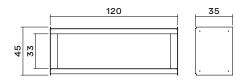

45

Plié Side Table

Plié Floor Unit 90 cm

35

Single Shelf

Plié Floor Unit 120 cm

90 <u>35</u> 90 <u>35</u>

Plié Wall Mount 90 cm