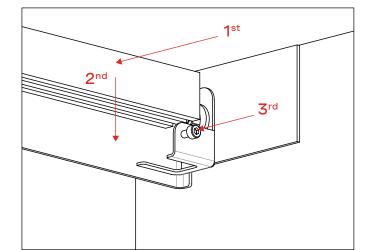

 $2 \ \ \text{Once assembled and before putting it standing slot} \\ \text{in the rubber feet.}$ 

**3** Install the back panel by first losening the two back screws so you can slide in the back panel. Screw back in the back screws once the backpanel is in place.

4

**4a**<sup>On the top slider don't forget to fix it by screwing in the small screw.</sup>

Do the same for the other door by placing it on the front rail.

Plié Bookshelf 90 cm

90

Plié Sideboard 90 cm

90

45 33