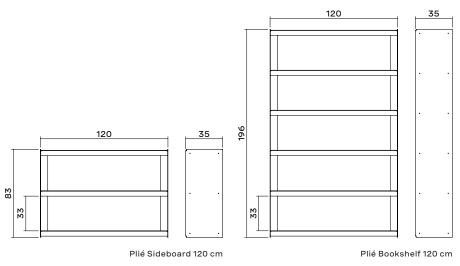

45

Plié Side Table

Plié Floor Unit 90 cm

35

Single Shelf

Plié Floor Unit 120 cm

90 <u>35</u> 90 <u>35</u>

Plié Wall Mount 90 cm

Plié Media Unit