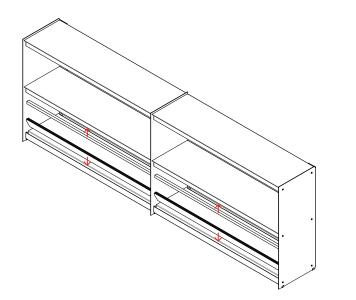

 $2 \ \ \text{Once assembled and before putting it standing slot} \\ \text{in the rubber feet.}$ 

**3** Install the back panel by first losening the two back screws so you can slide in the back panel. Screw back in the back screws once the backpanel is in place.

4

**4a**<sup>On the top slider don't forget to fix it by screwing in the small screw.</sup>

Do the same for the other door by placing it on the front rail.

Plié Bookshelf 90 cm

90

Plié Sideboard 90 cm

90

45 33