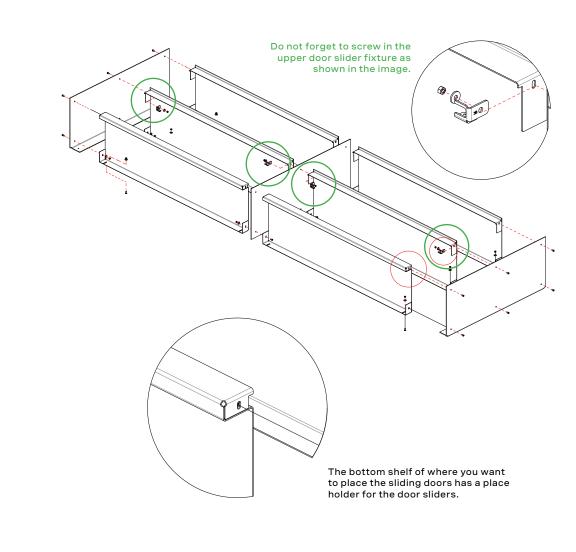

 $2 \ \ \text{Once assembled and before putting it standing slot} \\ \text{in the rubber feet.}$ 

**3** Install the back panel by first losening the two back screws so you can slide in the back panel. Screw back in the back screws once the backpanel is in place.

4

**4a**<sup>On the top slider don't forget to fix it by screwing in the small screw.</sup>

Do the same for the other door by placing it on the front rail.

Plié Bookshelf 90 cm

90

Plié Sideboard 90 cm

90

45 33