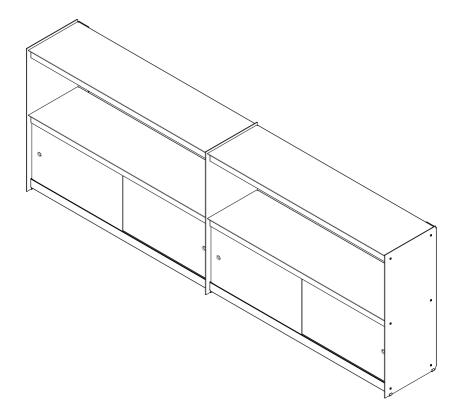

## 

Plié Shelving System by FROM INDUSTRIAL DESIGN

Assembly Instructions Sideboard Extension with Sliding Doors These quick steps will guide you throughout the assembly of all of floor unit versions of the Plié.