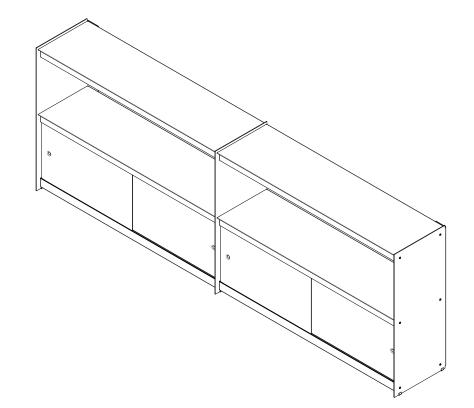

## 

Plié Shelving System by FROM INDUSTRIAL DESIGN

Assembly Instructions Sideboard Extension with Sliding Doors These quick steps will guide you throughout the assembly of all of floor unit versions of the Plié.