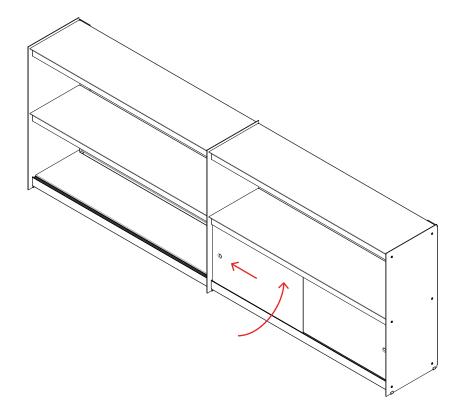

4

**4a**<sup>On the top slider don't forget to fix it by screwing in the small screw.</sup>

Do the same for the other door by placing it on the front rail.

Plié Bookshelf 90 cm

90

Plié Sideboard 90 cm

90

45 33