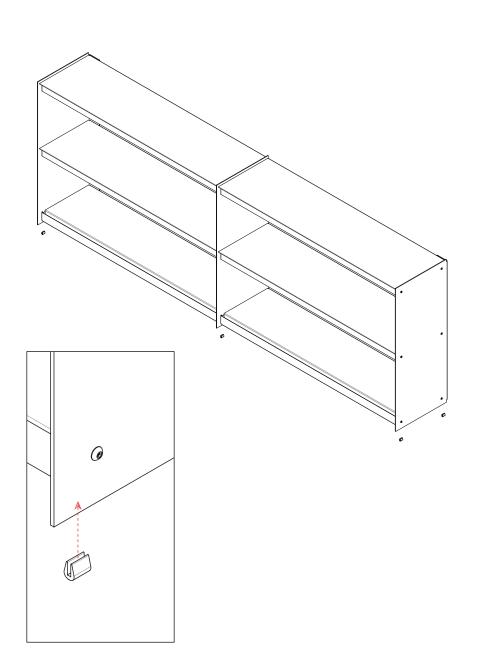

 $2 \ \ \text{Once assembled and before putting it standing slot} \\ \text{in the rubber feet.}$ 

**3** Install the back panel by first losening the two back screws so you can slide in the back panel. Screw back in the back screws once the backpanel is in place.

4

**4a**<sup>On the top slider don't forget to fix it by screwing in the small screw.</sup>

Do the same for the other door by placing it on the front rail.

Plié Bookshelf 90 cm

90

Plié Sideboard 90 cm

90

45 33