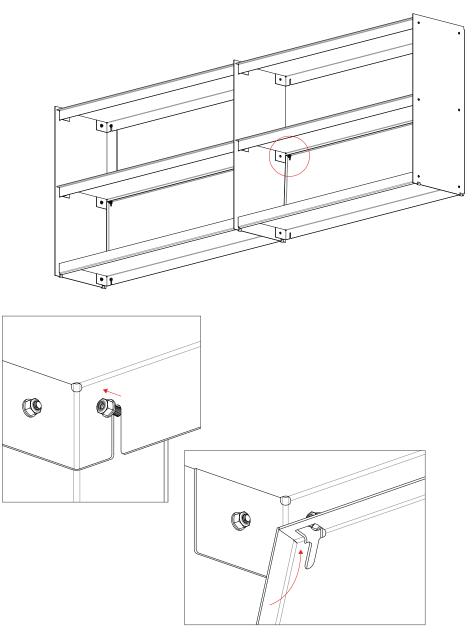

 $2 \ \ \text{Once assembled and before putting it standing slot} \\ \text{in the rubber feet.}$ 

**3** Install the back panel by first losening the two back screws so you can slide in the back panel. Screw back in the back screws once the backpanel is in place.

4

**4a**<sup>On the top slider don't forget to fix it by screwing in the small screw.</sup>

Do the same for the other door by placing it on the front rail.

Plié Bookshelf 90 cm

90

Plié Sideboard 90 cm

90

45 33