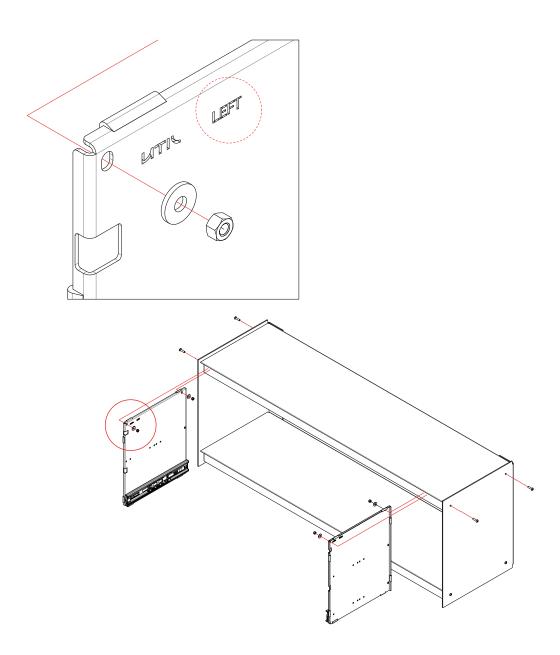

Need Help? Message us on WhatsApp +351 912 366 997

Place the rubber edge guards on both side panels before assembling them to your shelving unit.

Make sure you are using the top 4 screws on the top shelf to fix the drawer sidepanels.

Place both left and right side panels inside of the shelving unit as shown below.