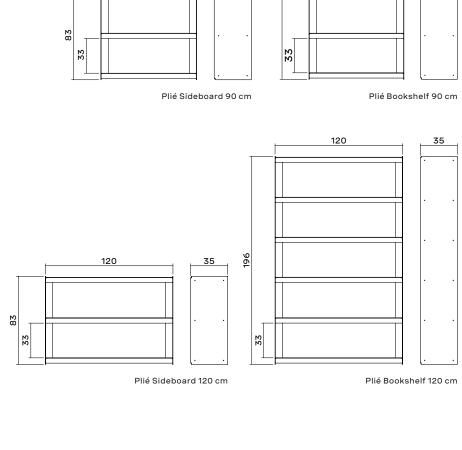

## The Plié family 60 / 75 / 120 Single Shelf Plié Side Table Plié Sideboard 90 cm Plié Floor Unit 120 cm Plié Floor Unit 90 cm

Plié Wall Mount 120 cm

Plié Wall Mount 90 cm