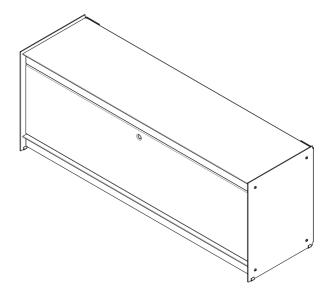

Place both left and right side panels inside of the shelving unit as shown below.