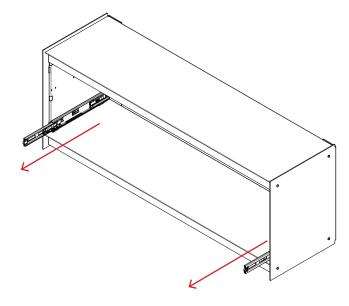

Place both left and right side panels inside of the shelving unit as shown below.