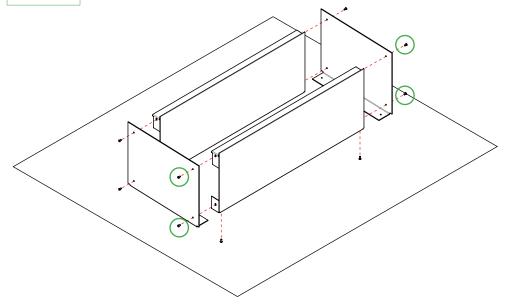

With the parts laying on a soft surface start by assembling the top shelf and the top screw. This way the parts will hold while you attach the other screws.

Place the 4 longer screws provided on the sides of the top shelf. They will be later used to fix the drawer side panels.

Need Help? Message us on WhatsApp +351 912 366 997

Place the rubber edge guards on both side panels before assembling them to your shelving unit.

Make sure you are using the top 4 screws on the top shelf to fix the drawer sidepanels.

Place both left and right side panels inside of the shelving unit as shown below.