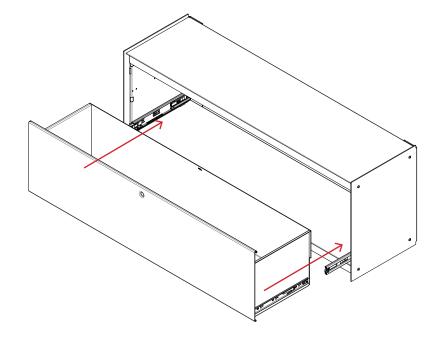

x 1 Open End Wrench

x 2 Drawers with mechanical slides or x1 Single Drawer

x 2 Side Panels, Left and Right.

Note: The single Drawer Side Panel has only one pair of drawer sliders. While the double Drawer Side Panel has 2 pairs of drawer sliders.

Place both left and right side panels inside of the shelving unit as shown below.