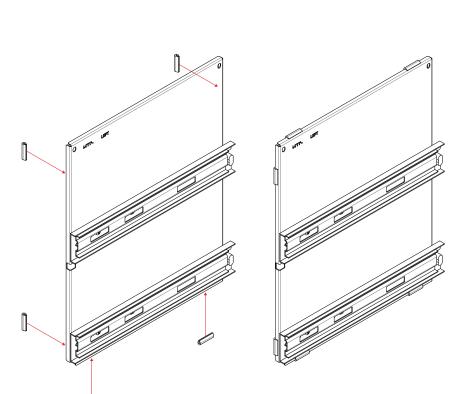

x 1 Open End Wrench

x 2 Drawers with mechanical slides or x1 Single Drawer

x 2 Side Panels, Left and Right.

Note: The single Drawer Side Panel has only one pair of drawer sliders. While the double Drawer Side Panel has 2 pairs of drawer sliders.

Need Help? Message us on WhatsApp +351 912 366 997

Place the rubber edge guards on both side panels before assembling them to your shelving unit.

Make sure you are using the top 4 screws on the top shelf to fix the drawer sidepanels.