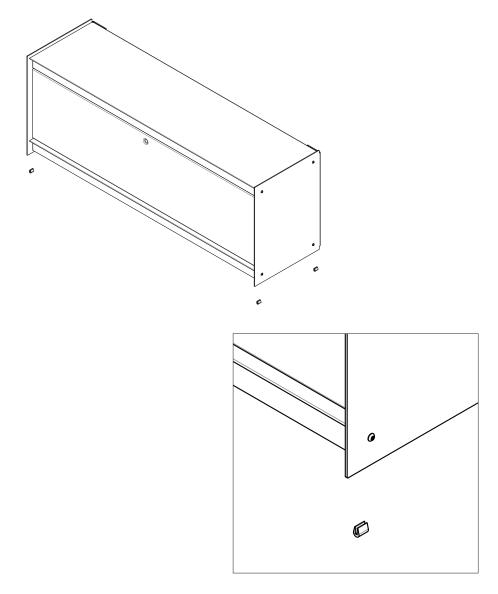

With the parts laying on a soft surface start by assembling the top shelf and the top screw. This way the parts will hold while you attach the other screws.

Place the 4 longer screws provided on the sides of the top shelf. They will be later used to fix the drawer side panels.

Need Help? Message us on WhatsApp +351 912 366 997

Place the rubber edge guards on both side panels before assembling them to your shelving unit.

Make sure you are using the top 4 screws on the top shelf to fix the drawer sidepanels.