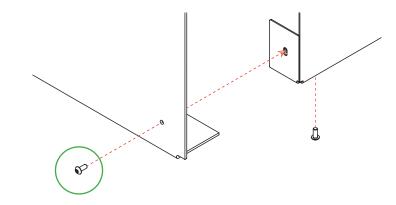

Need Help? Message us on WhatsApp +351 912 366 997

Place the rubber edge guards on both side panels before assembling them to your shelving unit.

Make sure you are using the top 4 screws on the top shelf to fix the drawer sidepanels.

Place both left and right side panels inside of the shelving unit as shown below.