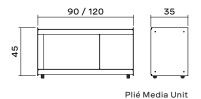

## The Plié family 60 / 75 / 120 Single Shelf Plié Side Table Plié Sideboard 90 cm Plié Floor Unit 120 cm Plié Floor Unit 90 cm

Plié Wall Mount 120 cm

Plié Wall Mount 90 cm