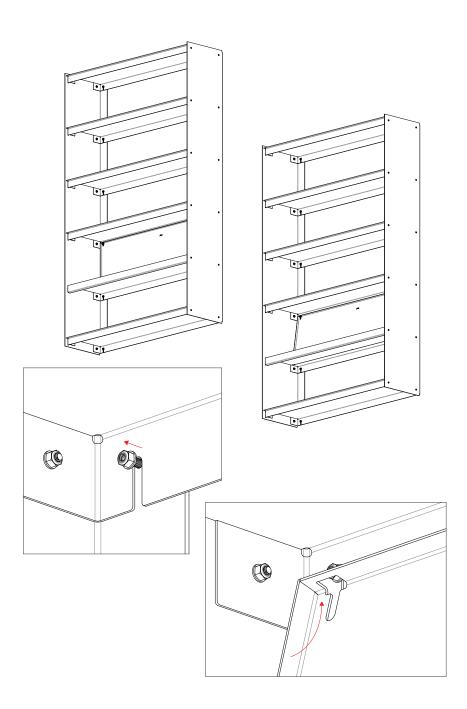

Install the back panel by first losening the two back screws so you can slide in the back panel.

Place the two door sliders

On the top slider don't forget to fix it by screwing in the small screw.

7 Slide in the four rubber feet on the bottom part of the Plié.