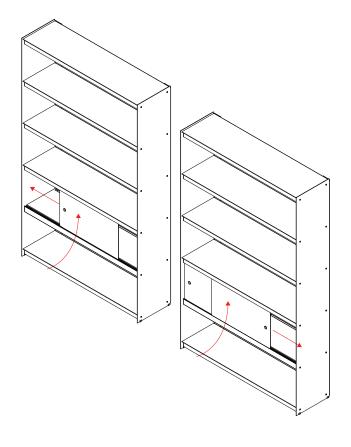

And the last step is to place the sliding doors.

 $\rightarrow$  Place the doors by sliding first the back door in the gap and then letting it fall on the bottom slider.

 $\rightarrow$  Do the same for the other door by placing it in the front gap and you are good to go!