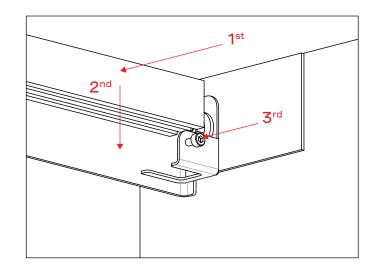

Install the back panel by first losening the two back screws so you can slide in the back panel.

Place the two door sliders

On the top slider don't forget to fix it by screwing in the small screw.

7 Slide in the four rubber feet on the bottom part of the Plié.