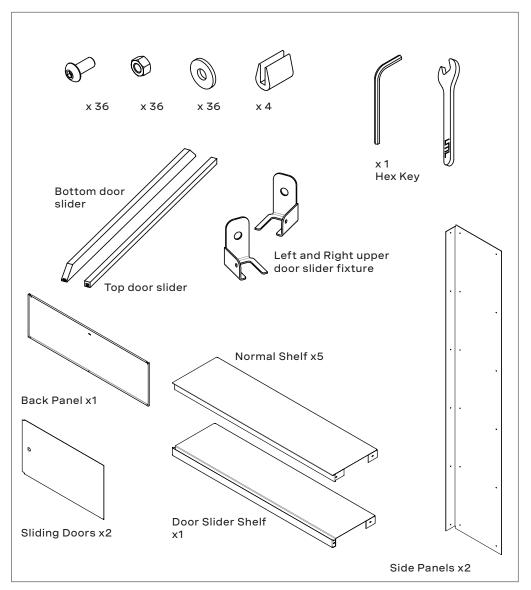

## Tools and parts Included:

1 With the parts laying on a soft surface start by assembling the top shelf and the top screw. This way the parts will hold while you attach the other screws.

Need Help: +351 912 366 997