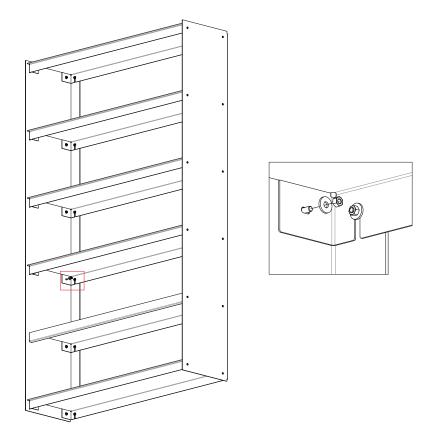

Install the back panel by first losening the two back screws so you can slide in the back panel.

Place the two door sliders

On the top slider don't forget to fix it by screwing in the small screw.

7 Slide in the four rubber feet on the bottom part of the Plié.