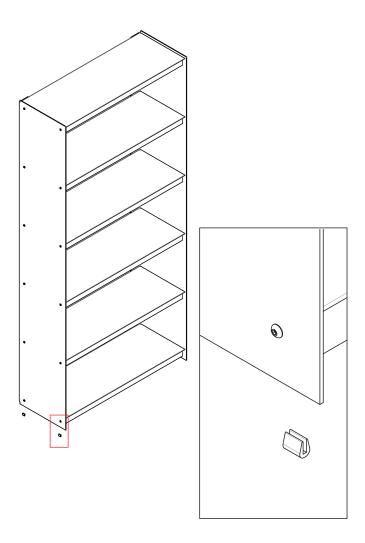

Install the back panel by first losening the two back screws so you can slide in the back panel.

Place the two door sliders

On the top slider don't forget to fix it by screwing in the small screw.

7 Slide in the four rubber feet on the bottom part of the Plié.

And the last step is to place the sliding doors.

 $\rightarrow$  Place the doors by sliding first the back door in the gap and then letting it fall on the bottom slider.

 $\rightarrow$  Do the same for the other door by placing it in the front gap and you are good to go!