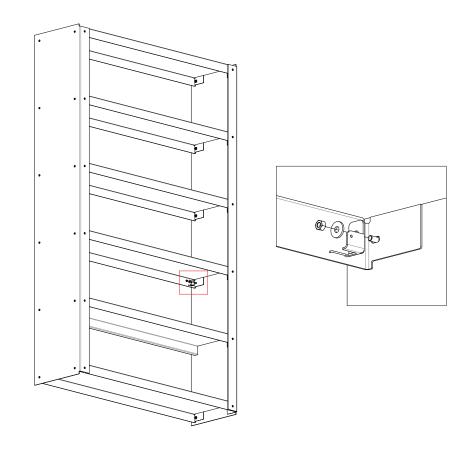

## Tools and parts Included:

1 With the parts laying on a soft surface start by assembling the top shelf and the top screw. This way the parts will hold while you attach the other screws.

Need Help: +351 912 366 997