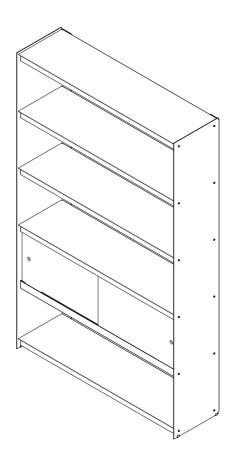

## Plié Shelving System by FROM INDUSTRIAL DESIGN

Assembly Instructions Bookshelf with Sliding Doors These quick steps will guide you throughout the assembly of the Plié Bookshelf with. sliding doors.