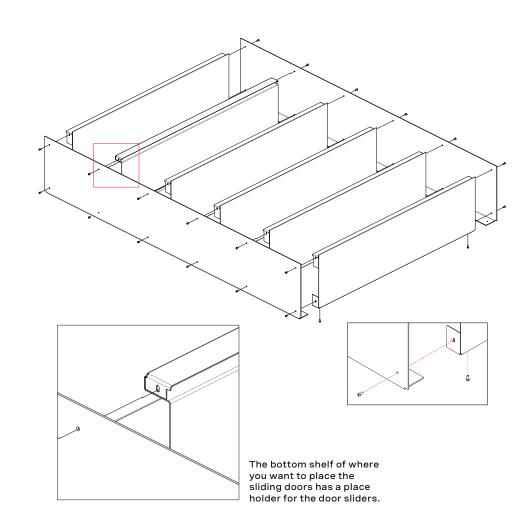

Install the back panel by first losening the two back screws so you can slide in the back panel.

Place the two door sliders

On the top slider don't forget to fix it by screwing in the small screw.

7 Slide in the four rubber feet on the bottom part of the Plié.