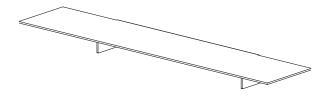

## Plié Shelving System by FROM INDUSTRIAL DESIGN

Assembly Instructions Single Shelf These quick steps will guide you throughout the assembly of all of the Plié Single Shelves

Pass the washer throught the screw before fixing it to the wall like in the image below.