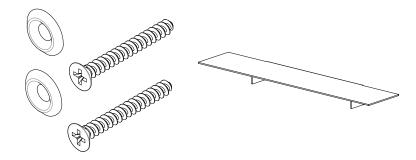

## Parts Included:

Depending on the lenght of your single shelf do drill the wall holes. For hard walls use the supplied wall plug and a 8mm drill. For plasterboard you will need to get the propriate wall plug.