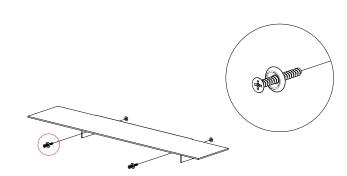

## Plié Shelving System by FROM INDUSTRIAL DESIGN

Assembly Instructions Single Shelf These quick steps will guide you throughout the assembly of all of the Plié Single Shelves

Pass the washer throught the screw before fixing it to the wall like in the image below.