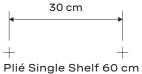

## Plié Shelving System by FROM INDUSTRIAL DESIGN



Assembly Instructions Single Shelf These quick steps will guide you throughout the assembly of all of the Plié Single Shelves

Pass the washer throught the screw before fixing it to the wall like in the image below.

## Parts Included:



Depending on the lenght of your single shelf do drill the wall holes. For hard walls use the supplied wall plug and a 8mm drill. For plasterboard you will need to get the propriate wall plug.





Plié Single Shelf 120 cm

Need Help? +351 912 366 997



## UTIL

Founded in 2017 and led by Portuguese designer Manuel Amaral Netto and business strategist Tomás Carvalhas, UTIL is a young Lisbon based design brand with a clear focus on enduring and functional storage furniture made from high quality materials. Transcending product design, UTIL's philosophy of simplifying and focusing on the essential is inspired by people and everyday life, every piece of the formally simple and architectural influenced collection is made to last a lifetime.

## FROM INDUSTRIAL DESIGN

Is a collaboration between Cesare Bizzotto and Tobias Nitsche. The italo-german duo met during their masters degree in ECAL, Switzerland. Since then been developing industrial products in the fields of furniture and li