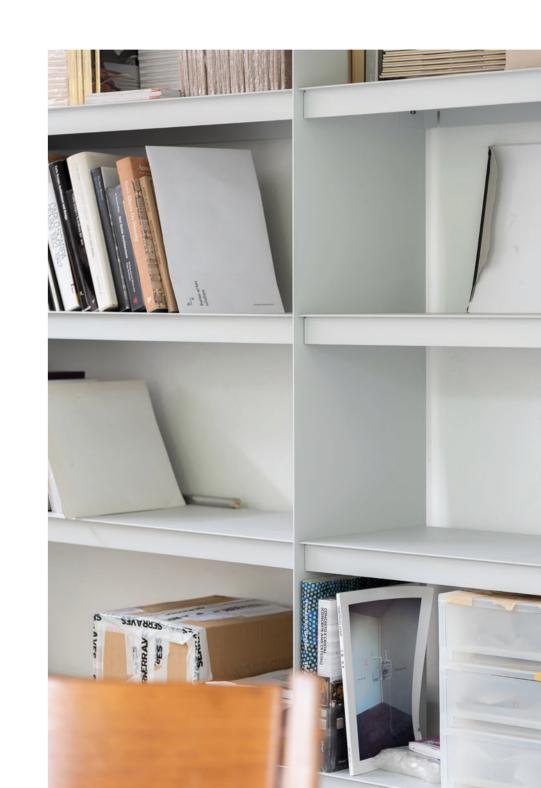

# PLIÉ BOOKSHELF

Designed by FROM INDUSTRIAL DESIGN

Plié Bookshelf Doors

Plié Bookshelf Double Drawers

Plié Bookshelf Single Drawer