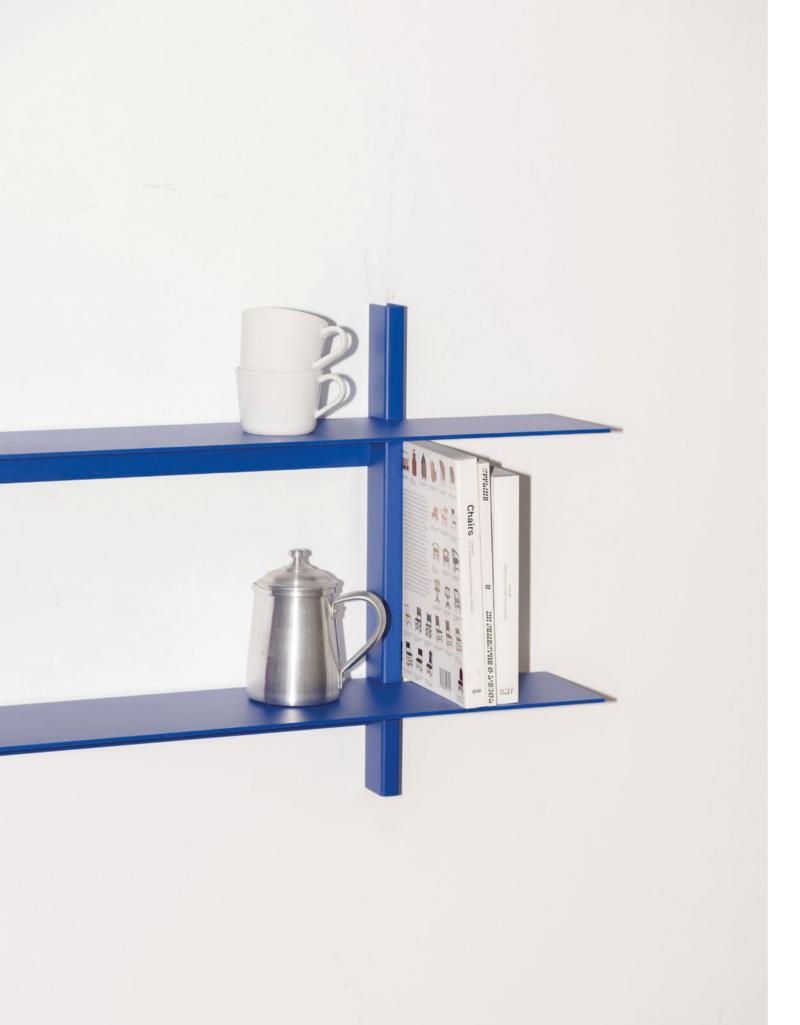

|
|   |   |
|   |   |

Plié Bookshelf Extension Double Drawers

| t | 1 |
|---|---|
|   |   |
|   |   |
|   |   |
|   |   |
|   |   |
| • | • |
|   |   |

Plié Bookshelf Extension Single Drawers

 $\rightarrow$ 







## PLIÉ FLOOR UNIT

Designed by FROM INDUSTRIAL DESIGN





Plié Floor Unit Doors



| 0 |  |
|---|--|
|   |  |
|   |  |
| • |  |
|   |  |
|   |  |
|   |  |

Plié Floor Unit Single Drawer Plié Floor Unit Double Drawer



Plié Floor Unit





# PLIÉ SIDE TABLE

Designed by FROM INDUSTRIAL DESIGN



Plié Side Table



. Plié Side Table Single Drawer



Plié Side Table Double Drawer











# PLIÉ MEDIA UNIT

Designed by FROM INDUSTRIAL DESIGN







# PLIÉ SINGLE SHELF

Designed by FROM INDUSTRIAL DESIGN









## PLIÉ WALL SHELVES

Designed by FROM INDUSTRIAL DESIGN











#### UTIL X JAK SHOE RACK

Designed by Jeanne Mercier



Possible Uses 1 - Wall mounted layed down 2 - Wall mounted upright 3 - Floor layed down position 4 - Stacked layed down

- 5 Floor upright position
- 6 Stacked upright









## KGT STORAGE BOX

Designed by CP RV













## KGT WALL UNITS

Designed by CP RV

KGT Wall Unit One KGT Wall Unit Three Vertical

KGT Wall Unit Six Vertical



KGT Wall Unit Three Horizontal



















# BASSO TROLLEY

Designed by Manuel Amaral Netto









# HAL COAT RACK

Designed by Manuel Amaral Netto







## DESIGNERS

When designing new furniture and accessories for the modern home UTIL underlines the importance of sticking to the essential. For that, we rely on a group of exceptional emerging designers working together with th