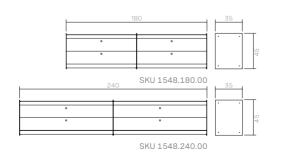

| 0 | 0 |
|---|---|
|   |   |
|   |   |
| 0 | 0 |
|   |   |
|   |   |
|   |   |
|   |   |

Plié Wall Mount Doors

Plié Wall Mount Single Drawer

Plié Wall Mount Double Drawers

•