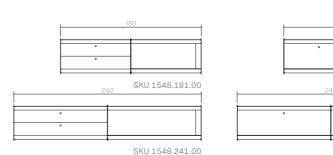

| 0 | 0 |
|---|---|
|   |   |
|   |   |
| 0 | 0 |
|   |   |
|   |   |
|   |   |
|   |   |

Plié Wall Mount Doors

Plié Wall Mount Single Drawer

Plié Wall Mount Double Drawers

•