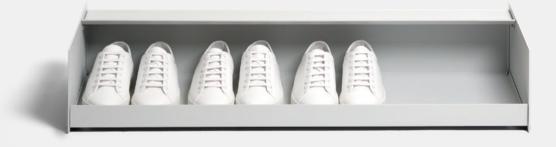

#### UTIL X JAK SHOE RACK

Designed by Jeanne Mercier

Possible Uses 1 - Wall mounted layed down 2 - Wall mounted upright 3 - Floor layed down position 4 - Stacked layed down

- 5 Floor upright position
- 6 Stacked upright