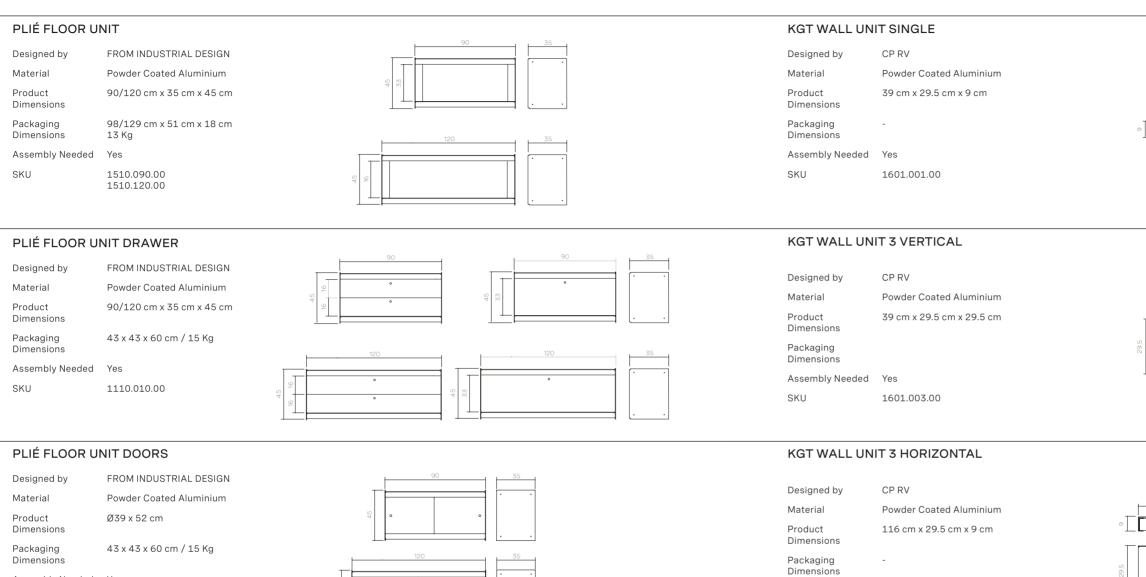

## KGT WALL UNITS

Designed by CP RV

KGT Wall Unit One KGT Wall Unit Three Vertical

KGT Wall Unit Six Vertical

KGT Wall Unit Three Horizontal