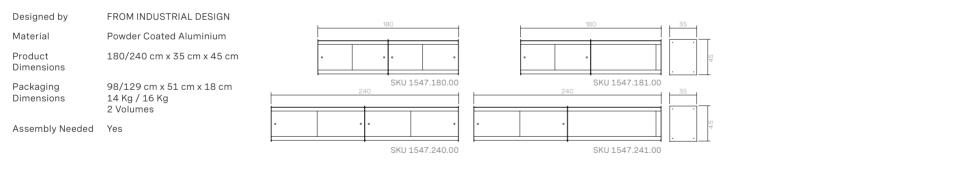

| 0 | 0 |
|---|---|
|   |   |
|   |   |
| 0 | 0 |
|   |   |
|   |   |
|   |   |
|   |   |

Plié Wall Mount Doors

Plié Wall Mount Single Drawer

Plié Wall Mount Double Drawers

•