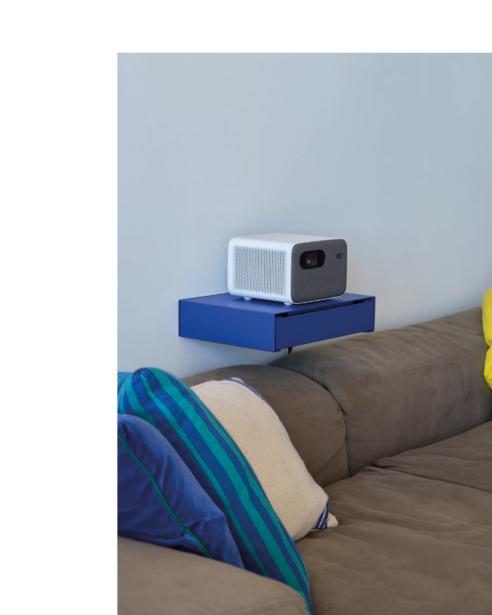

## PLIÉ WALL MOUNT

Designed by FROM INDUSTRIAL DESIGN

Plié Wall Mount Doors

o

Plié Wall Mount Single Drawer

Plié Wall Mount Double Drawer

Plié Wall Mount