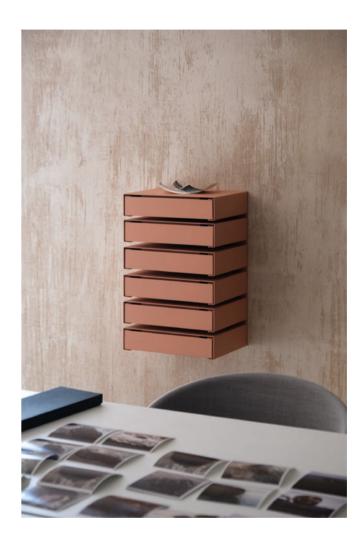

## PLIÉ WALL MOUNT

Designed by FROM INDUSTRIAL DESIGN

Plié Wall Mount Doors

o

Plié Wall Mount Single Drawer

Plié Wall Mount Double Drawer

Plié Wall Mount

## PLIÉ WALL MOUNT EXTENSION

Designed by FROM INDUSTRIAL DESIGN

| 1 |  |
|---|--|
| 1 |  |

Plié Wall Mount Doors Open

| Plié Wall Mo | ount Single | Drawers |
|--------------|-------------|---------|
|--------------|-------------|---------|

| 0 | 0 |
|---|---|
|   |   |
|   |   |
| 0 | 0 |
|   |   |
|   |   |
|   |   |
|   |   |

Plié Wall Mount Doors

Plié Wall Mount Single Drawer

Plié Wall Mount Double Drawers

•