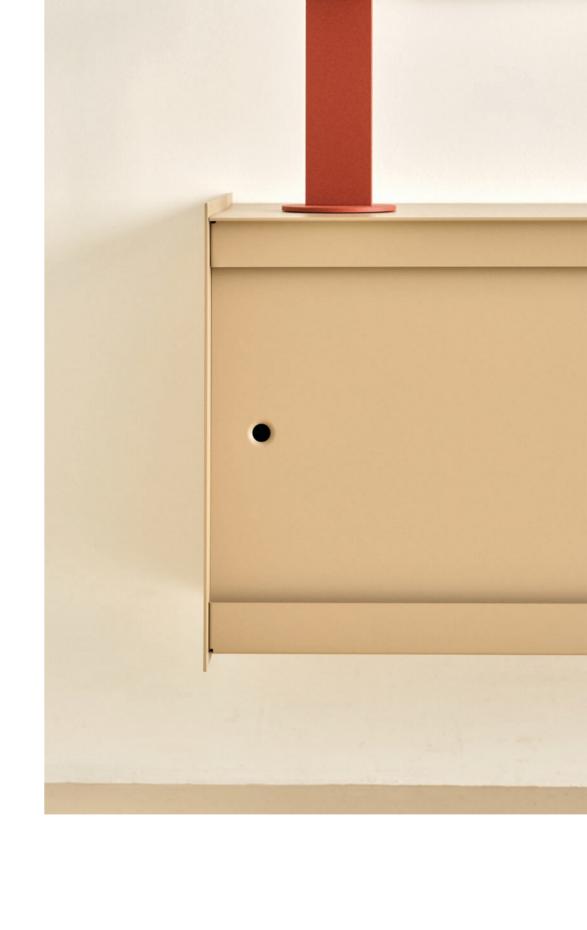

## PLIÉ SIDEBOARD

Designed by FROM INDUSTRIAL DESIGN

Plié Sideboard Doors

Plié Sideboard Double Drawers

| 0 |
|---|
|   |
|   |
| 0 |
|   |
|   |
|   |
| 0 |
| 0 |
|   |
| 0 |
|   |
| - |
| - |

Plié Sideboard Double Double Drawers 0

Plié Sideboard Double Single Drawers

Plié Sideboard with double drawers in Beige