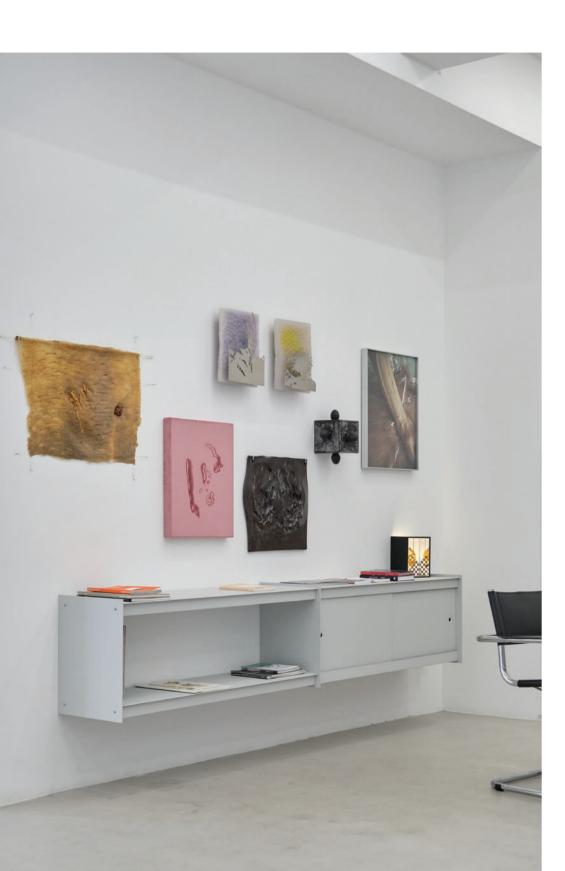

## PLIÉ SIDEBOARD

Designed by FROM INDUSTRIAL DESIGN

Plié Sideboard Doors

Plié Sideboard Double Drawers

| 0 |
|---|
|   |
|   |
| 0 |
|   |
|   |
|   |
| 0 |
| 0 |
|   |
| 0 |
|   |
| - |
| - |

Plié Sideboard Double Double Drawers 0

Plié Sideboard Double Single Drawers

Plié Sideboard with double drawers in Beige