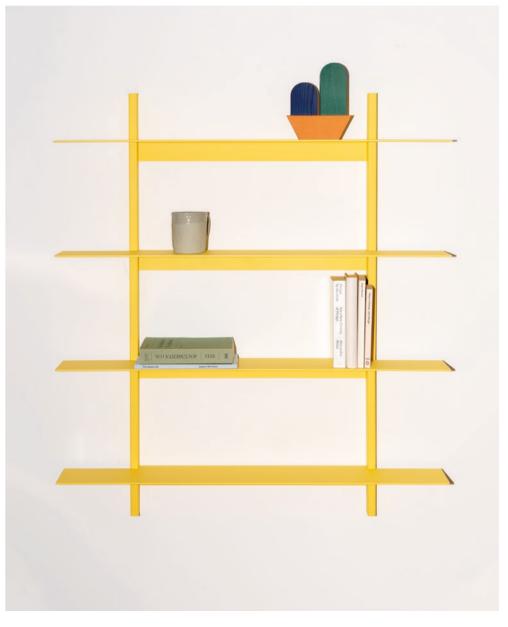

|   |   |
|   |   |

Plié Bookshelf Extension Double Drawers

| t | 1 |
|---|---|
|   |   |
|   |   |
|   |   |
|   |   |
|   |   |
| • | • |
|   |   |

Plié Bookshelf Extension Single Drawers

 $\rightarrow$ 







## PLIÉ FLOOR UNIT

Designed by FROM INDUSTRIAL DESIGN





Plié Floor Unit Doors



| 0 |  |
|---|--|
|   |  |
|   |  |
| • |  |
|   |  |
|   |  |
|   |  |

Plié Floor Unit Single Drawer Plié Floor Unit Double Drawer



Plié Floor Unit





# PLIÉ SIDE TABLE

Designed by FROM INDUSTRIAL DESIGN



Plié Side Table



. Plié Side Table Single Drawer



Plié Side Table Double Drawer











# PLIÉ MEDIA UNIT

Designed by FROM INDUSTRIAL DESIGN







# PLIÉ SINGLE SHELF

Designed by FROM INDUSTRIAL DESIGN









## PLIÉ WALL SHELVES

Designed by FROM INDUSTRIAL DESIGN











#### UTIL X JAK SHOE RACK

Designed by Jeanne Mercier



Possible Uses 1 - Wall mounted layed down 2 - Wall mounted upright 3 - Floor layed down position 4 - Stacked layed down

- 5 Floor upright position
- 6 Stacked upright









## KGT STORAGE BOX

Designed by CP RV













## KGT WALL UNITS

Designed by CP RV

KGT Wall Unit One KGT Wall Unit Three Vertical

KGT Wall Unit Six Vertical



KGT Wall Unit Three Horizontal



















# BASSO TROLLEY

Designed by Manuel Amaral Netto









# HAL COAT RACK

Designed by Manuel Amaral Netto







## DESIGNERS

When designing new furniture and accessories for the modern home UTIL underlines the importance of sticking to the essential. For that, we rely on a group of exceptional emerging designers working together with the