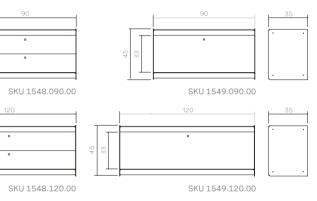

## PLIÉ SIDEBOARD

Designed by FROM INDUSTRIAL DESIGN

Plié Sideboard Doors

Plié Sideboard Double Drawers

| 0 |
|---|
|   |
|   |
| 0 |
|   |
|   |
|   |
| 0 |
| 0 |
|   |
| 0 |
|   |
| - |
| - |

Plié Sideboard Double Double Drawers 0

Plié Sideboard Double Single Drawers

Plié Sideboard with double drawers in Beige