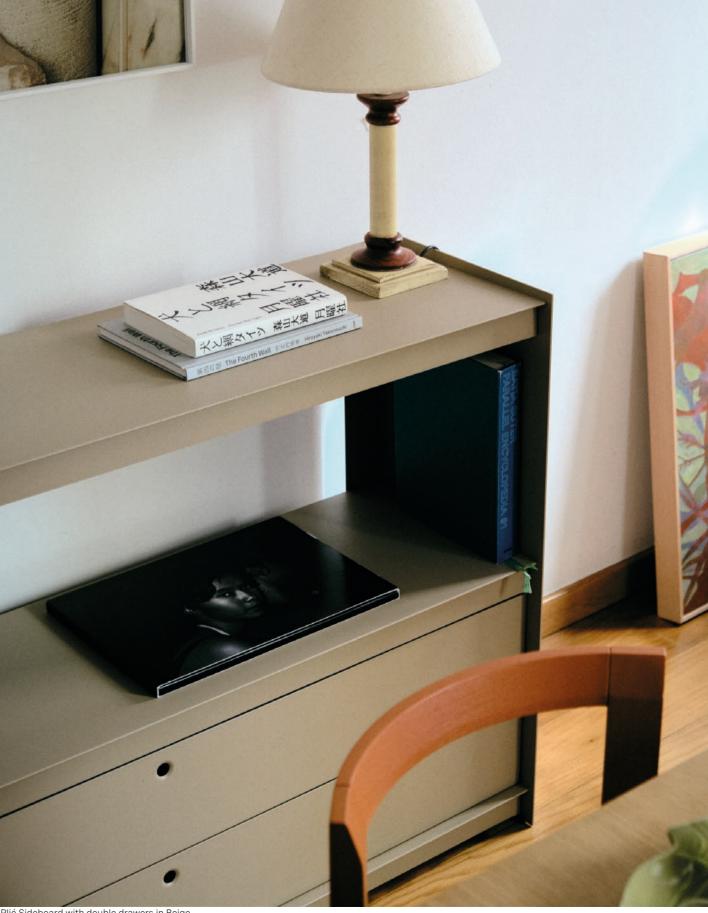

Plié Sideboard Double Single Drawers

Plié Sideboard with double drawers in Beige