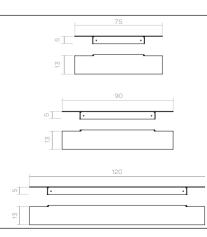

& & \\ & & & \\ & & & \\ & & & \\ & & & \\ & & & \\ & & & \\ & & & \\ & & & \\ & & & & \\ & & & \\ & & & \\ & & & \\ & & & & \\ & & & \\ & & & & \\ & & & & \\ & & & & \\ & & & & \\ & & & & \\ & & & & \\ & & & & \\ & & & & \\ & & & & \\ & & & & \\ & & & & \\ & & &$ | Material<br>Product<br>Dimensions<br>Packaging<br>Dimensions<br>Assembly Needed<br>SKU<br>PLIÉ SINGLE S<br>Designed by<br>Material<br>Product | Powder Coated Aluminium<br>70/90/120 cm<br>x 17 cm x 105 cm<br>82 cm x 28 cm x 18 cm-5 Kg<br>102 cm x 28 cm x 18 cm-6 Kg<br>132 cm x 28 cm x 18 cm-7 Kg<br>+ 125 cm x 20 x 8 cm / 6Kg<br>Yes<br>1574.070.00 / 1574.090.00<br>1574.120.00<br>HELF<br>FROM INDUSTRIAL DESIGN<br>Powder Coated Aluminium<br>70/90/120 cm |

1560.060.00 1560.075.00 1560.120.00

SKU

SKU

1550.090.00 1550.120.00









#### PLIÉ WALL MOUNT EXTENSION DOORS



#### PLIÉ WALL MOUNT EXTENSION DRAWERS

| Designed by             | FROM INDUSTRIAL DESIGN                                                                                |
|-------------------------|-------------------------------------------------------------------------------------------------------|
| Material                | Powder Coated Aluminium                                                                               |
| Product<br>Dimensions   | Ø39 x 52 cm                                                                                           |
| Packaging<br>Dimensions | 98/129 cm x 51 cm x 18 cm<br>14 Kg<br>+<br>96/126 cm x 41 cm x 39 cm<br>15 or 17 Kg<br>3 or 4 Volumes |

Assembly Needed Yes





SKU 1549.241.00











[1]