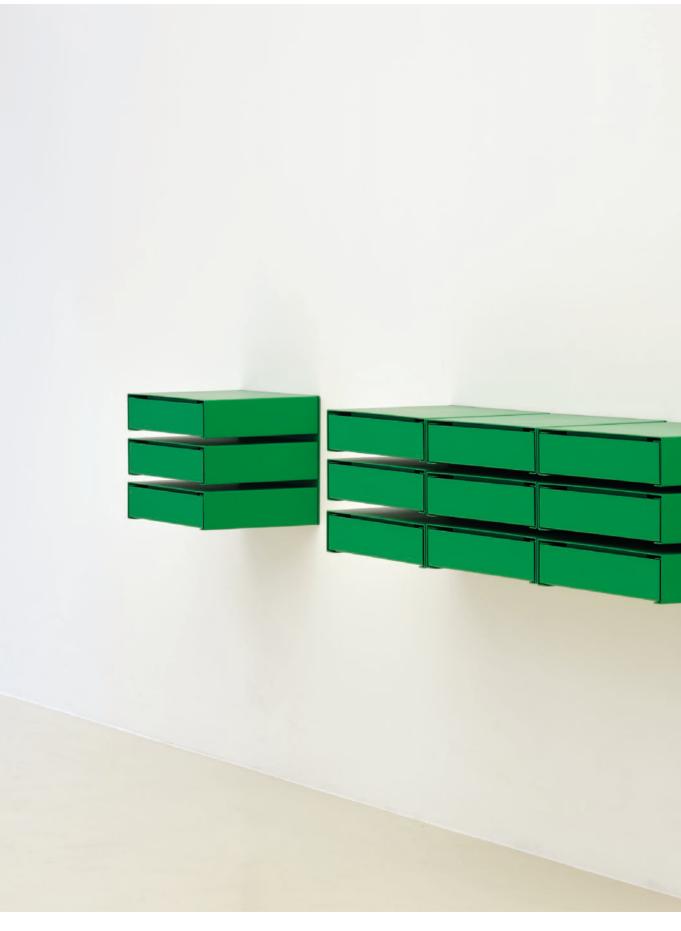

## KGT WALL UNITS

Designed by CP RV

KGT Wall Unit One KGT Wall Unit Three Vertical

KGT Wall Unit Six Vertical

KGT Wall Unit Three Horizontal