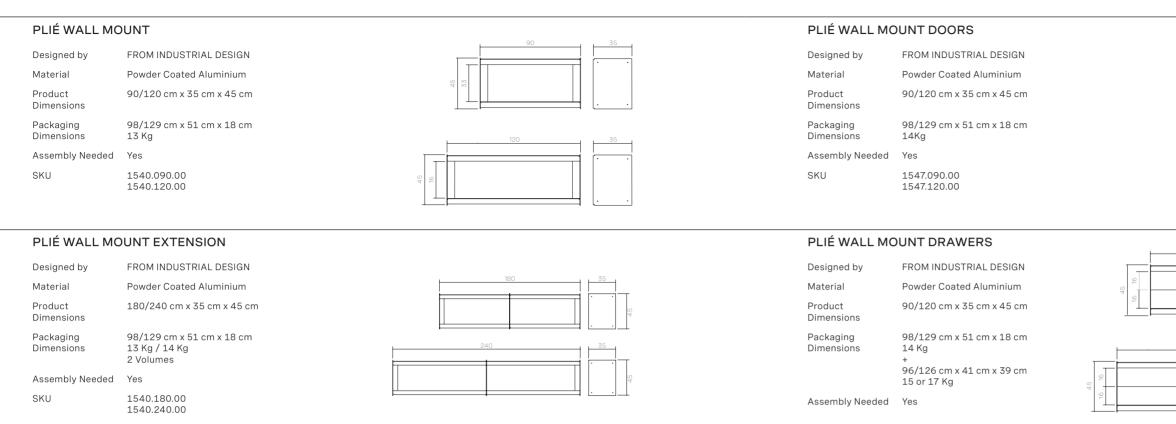

## PLIÉ WALL MOUNT

Designed by FROM INDUSTRIAL DESIGN

Plié Wall Mount Doors

o

Plié Wall Mount Single Drawer

Plié Wall Mount Double Drawer

Plié Wall Mount

## PLIÉ WALL MOUNT EXTENSION

Designed by FROM INDUSTRIAL DESIGN

| 1 |  |
|---|--|
| 1 |  |

Plié Wall Mount Doors Open

| Plié Wall Mo | ount Single | Drawers |
|--------------|-------------|---------|
|--------------|-------------|---------|

| 0 | 0 |
|---|---|
|   |   |
|   |   |
| 0 | 0 |
|   |   |
|   |   |
|   |   |
|   |   |

Plié Wall Mount Doors

Plié Wall Mount Single Drawer

Plié Wall Mount Double Drawers

•