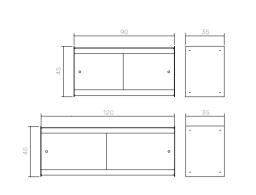

## PLIÉ SIDEBOARD

Designed by FROM INDUSTRIAL DESIGN

Plié Sideboard Doors

Plié Sideboard Double Drawers

| 0 |
|---|
|   |
|   |
| 0 |
|   |
|   |
|   |
| 0 |
| 0 |
|   |
| 0 |
|   |
| - |
| - |

Plié Sideboard Double Double Drawers 0

Plié Sideboard Double Single Drawers

Plié Sideboard with double drawers in Beige