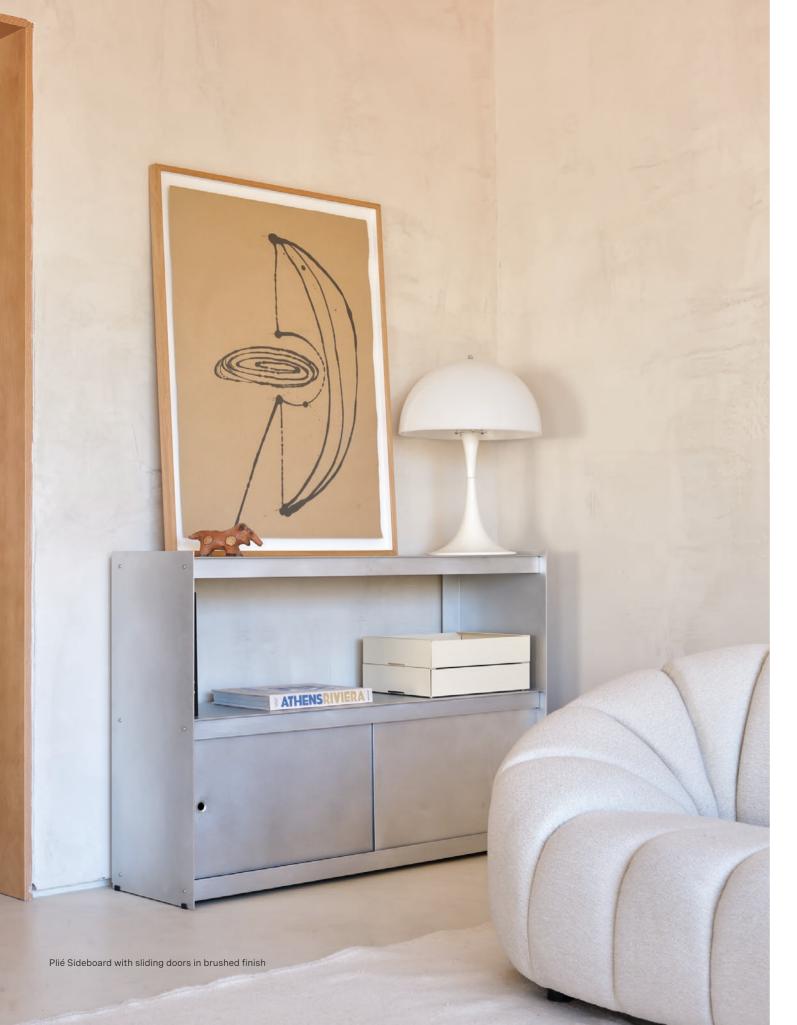

## PLIÉ SIDEBOARD

Designed by FROM INDUSTRIAL DESIGN

Plié Sideboard Doors

Plié Sideboard Double Drawers

| 0 |
|---|
|   |
|   |
| 0 |
|   |
|   |
|   |
| 0 |
| 0 |
|   |
| 0 |
|   |
| - |
| - |

Plié Sideboard Double Double Drawers 0

Plié Sideboard Double Single Drawers

Plié Sideboard with double drawers in Beige