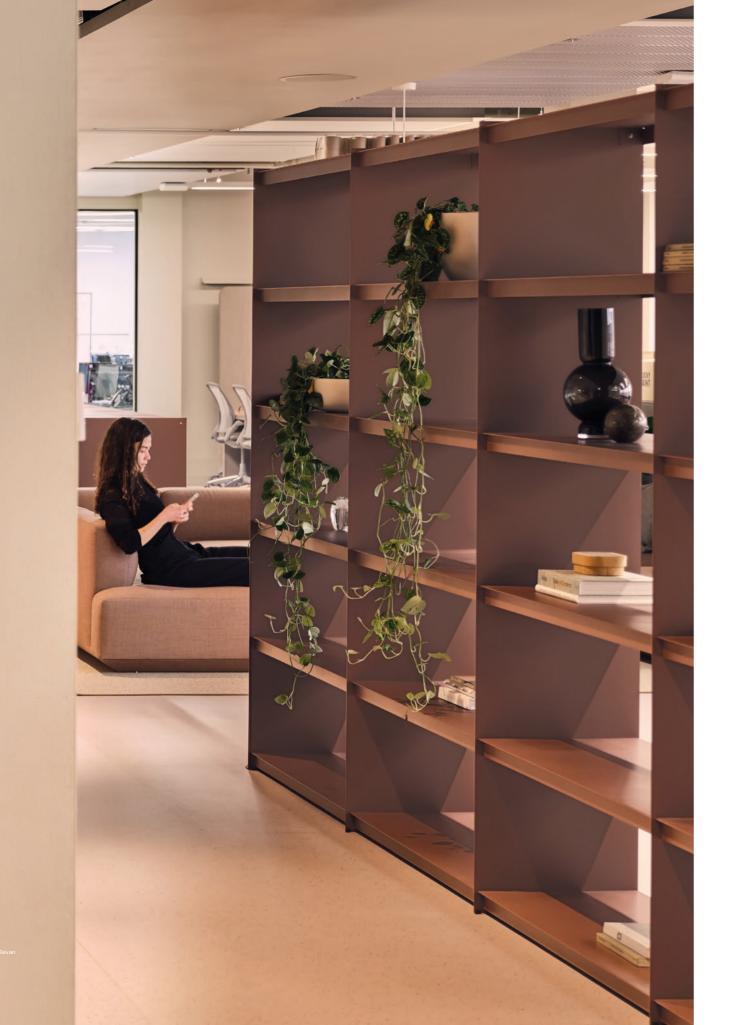

# PLIÉ BOOKSHELF

Designed by FROM INDUSTRIAL DESIGN

Plié Bookshelf Doors

Plié Bookshelf Double Drawers

Plié Bookshelf Single Drawer