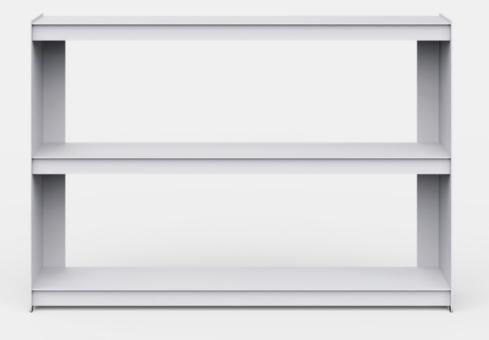

# PLIÉ BOOKSHELF

Designed by FROM INDUSTRIAL DESIGN

Plié Bookshelf Doors

Plié Bookshelf Double Drawers

Plié Bookshelf Single Drawer