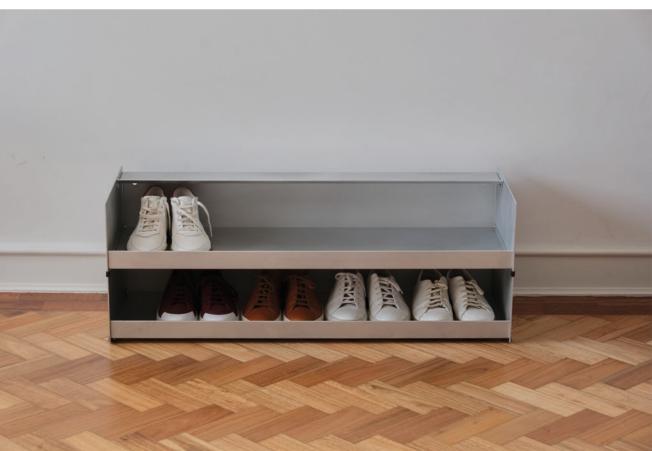

#### UTIL X JAK SHOE RACK

Designed by Jeanne Mercier

Possible Uses 1 - Wall mounted layed down 2 - Wall mounted upright 3 - Floor layed down position 4 - Stacked layed down

- 5 Floor upright position
- 6 Stacked upright