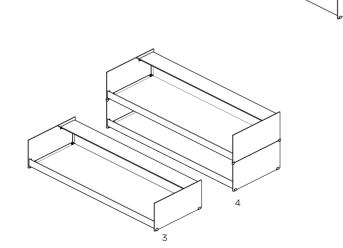

#### UTIL X JAK SHOE RACK

Designed by Jeanne Mercier

Possible Uses 1 - Wall mounted layed down 2 - Wall mounted upright 3 - Floor layed down position 4 - Stacked layed down

- 5 Floor upright position
- 6 Stacked upright