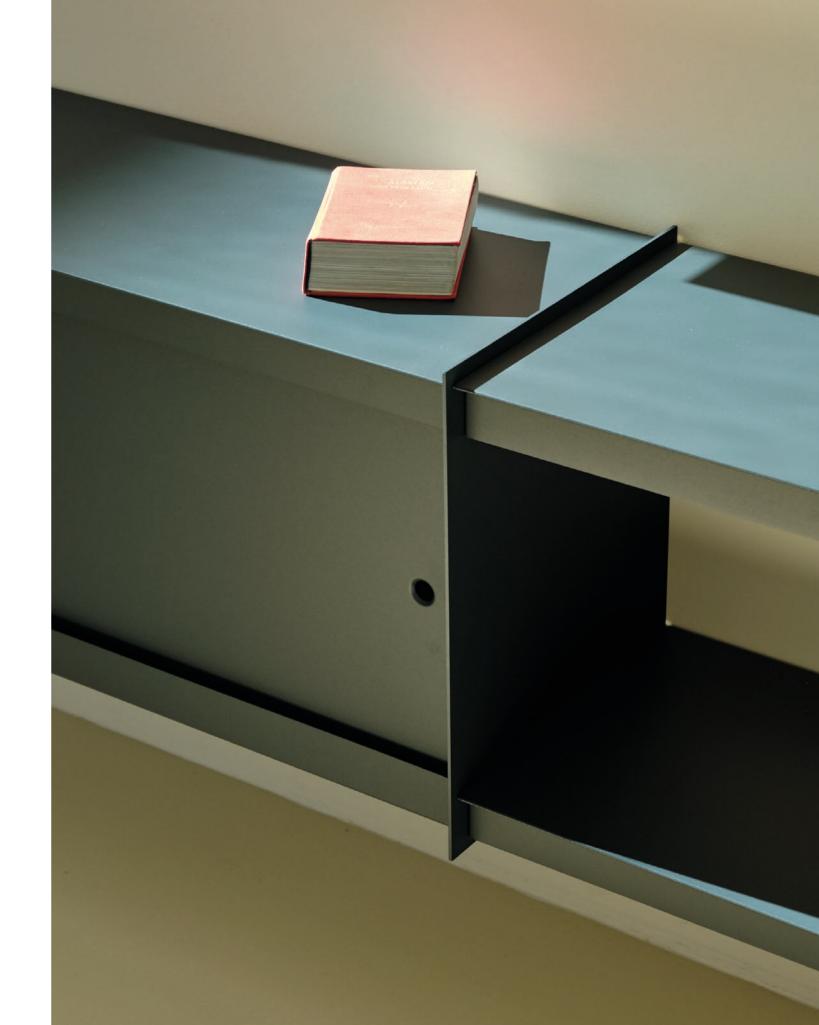

## PLIÉ SIDEBOARD

Designed by FROM INDUSTRIAL DESIGN

Plié Sideboard Doors

Plié Sideboard Double Drawers

| 0 |
|---|
|   |
|   |
| 0 |
|   |
|   |
|   |
| 0 |
| 0 |
|   |
| 0 |
|   |
| - |
| - |

Plié Sideboard Double Double Drawers 0

Plié Sideboard Double Single Drawers

Plié Sideboard with double drawers in Beige