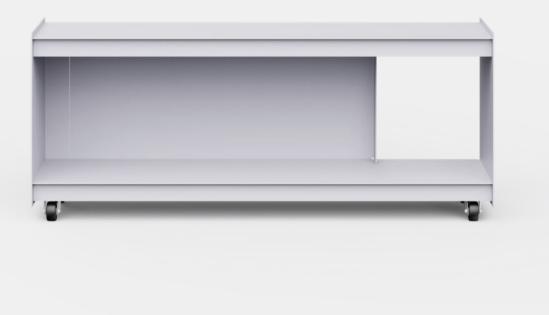

## PLIÉ BOOKSHELF EXTENSION

Designed by FROM INDUSTRIAL DESIGN



Plié Bookshelf Extension Doors

| ٥ | • |
|---|---|
| ٥ | • |
|   |   |
|   |   |

Plié Bookshelf Extension Double Drawers

| t | 1 |
|---|---|
|   |   |
|   |   |
|   |   |
|   |   |
|   |   |
| • | • |
|   |   |

Plié Bookshelf Extension Single Drawers

 $\rightarrow$ 







## PLIÉ FLOOR UNIT

Designed by FROM INDUSTRIAL DESIGN





Plié Floor Unit Doors



| 0 |  |
|---|--|
|   |  |
|   |  |
| • |  |
|   |  |
|   |  |
|   |  |

Plié Floor Unit Single Drawer Plié Floor Unit Double Drawer



Plié Floor Unit





# PLIÉ SIDE TABLE

Designed by FROM INDUSTRIAL DESIGN



Plié Side Table



. Plié Side Table Single Drawer



Plié Side Table Double Drawer











# PLIÉ MEDIA UNIT

Designed by FROM INDUSTRIAL DESIGN







# PLIÉ SINGLE SHELF

Designed by FROM INDUSTRIAL DESIGN









## PLIÉ WALL SHELVES

Designed by FROM INDUSTRIAL DESIGN











#### UTIL X JAK SHOE RACK

Designed by Jeanne Mercier



Possible Uses 1 - Wall mounted layed down 2 - Wall mounted upright 3 - Floor layed down position 4 - Stacked layed down

- 5 Floor upright position
- 6 Stacked upright









## KGT STORAGE BOX

Designed by CP RV













## KGT WALL UNITS

Designed by CP RV

KGT Wall Unit One KGT Wall Unit Three Vertical

KGT Wall Unit Six Vertical



KGT Wall Unit Three Horizontal



















# BASSO TROLLEY

Designed by Manuel Amaral Netto









# HAL COAT RACK

Designed by Manuel Amaral Netto







## DESIGNERS

When designing new furniture and accessories for the modern home UTIL underlines t