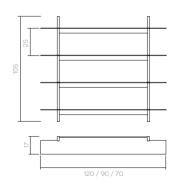

& & & \\ & & & \\ & & & \\ & & & \\ & & & \\ & & & \\ & & & \\ & & & \\ & & & \\ & & & & \\ & & & \\ & & & \\ & & & \\ & & & & \\ & & & \\ & & & & \\ & & & & \\ & & & & \\ & & & & \\ & & & & \\ & & & & \\ & & & & \\ & & & & \\ & & & & \\ & & & & \\ & & & & \\ & & &$ | Material<br>Product<br>Dimensions<br>Packaging<br>Dimensions<br>Assembly Needed<br>SKU<br>PLIÉ SINGLE S<br>Designed by<br>Material<br>Product | Powder Coated Aluminium<br>70/90/120 cm<br>x 17 cm x 105 cm<br>82 cm x 28 cm x 18 cm-5 Kg<br>102 cm x 28 cm x 18 cm-6 Kg<br>132 cm x 28 cm x 18 cm-7 Kg<br>+ 125 cm x 20 x 8 cm / 6Kg<br>Yes<br>1574.070.00 / 1574.090.00<br>1574.120.00<br>HELF<br>FROM INDUSTRIAL DESIGN<br>Powder Coated Aluminium<br>70/90/120 cm |

1560.060.00 1560.075.00 1560.120.00

SKU

SKU

1550.090.00 1550.120.00









#### PLIÉ WALL MOUNT EXTENSION DOORS



#### PLIÉ WALL MOUNT EXTENSION DRAWERS

| Designed by             | FROM INDUSTRIAL DESIGN                                                                                |
|-------------------------|-------------------------------------------------------------------------------------------------------|
| Material                | Powder Coated Aluminium                                                                               |
| Product<br>Dimensions   | Ø39 x 52 cm                                                                                           |
| Packaging<br>Dimensions | 98/129 cm x 51 cm x 18 cm<br>14 Kg<br>+<br>96/126 cm x 41 cm x 39 cm<br>15 or 17 Kg<br>3 or 4 Volumes |

Assembly Needed Yes





SKU 1549.241.00











[