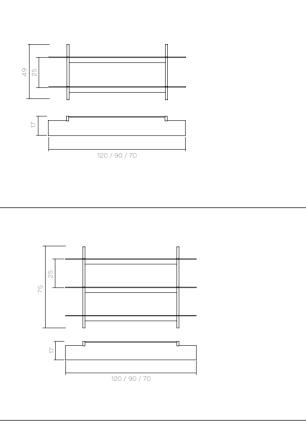

\ & & & \\ & & & \\ & & & \\ & & & \\ & & & \\ & & & \\ & & & \\ & & & \\ & & & \\ & & & & \\ & & & \\ & & & \\ & & & \\ & & & & \\ & & & \\ & & & & \\ & & & & \\ & & & & \\ & & & & \\ & & & & \\ & & & & \\ & & & & \\ & & & & \\ & & & & \\ & & & & \\ & & & & \\ & & &$ | Material<br>Product<br>Dimensions<br>Packaging<br>Dimensions<br>Assembly Needed<br>SKU<br>PLIÉ SINGLE S<br>Designed by<br>Material<br>Product | Powder Coated Aluminium<br>70/90/120 cm<br>x 17 cm x 105 cm<br>82 cm x 28 cm x 18 cm-5 Kg<br>102 cm x 28 cm x 18 cm-6 Kg<br>132 cm x 28 cm x 18 cm-7 Kg<br>+ 125 cm x 20 x 8 cm / 6Kg<br>Yes<br>1574.070.00 / 1574.090.00<br>1574.120.00<br>HELF<br>FROM INDUSTRIAL DESIGN<br>Powder Coated Aluminium<br>70/90/120 cm |

1560.060.00 1560.075.00 1560.120.00

SKU

SKU

1550.090.00 1550.120.00









#### PLIÉ WALL MOUNT EXTENSION DOORS



#### PLIÉ WALL MOUNT EXTENSION DRAWERS

| Designed by             | FROM INDUSTRIAL DESIGN                                                                                |
|-------------------------|-------------------------------------------------------------------------------------------------------|
| Material                | Powder Coated Aluminium                                                                               |
| Product<br>Dimensions   | Ø39 x 52 cm                                                                                           |
| Packaging<br>Dimensions | 98/129 cm x 51 cm x 18 cm<br>14 Kg<br>+<br>96/126 cm x 41 cm x 39 cm<br>15 or 17 Kg<br>3 or 4 Volumes |

Assembly Needed Yes





SKU 1549.241.00