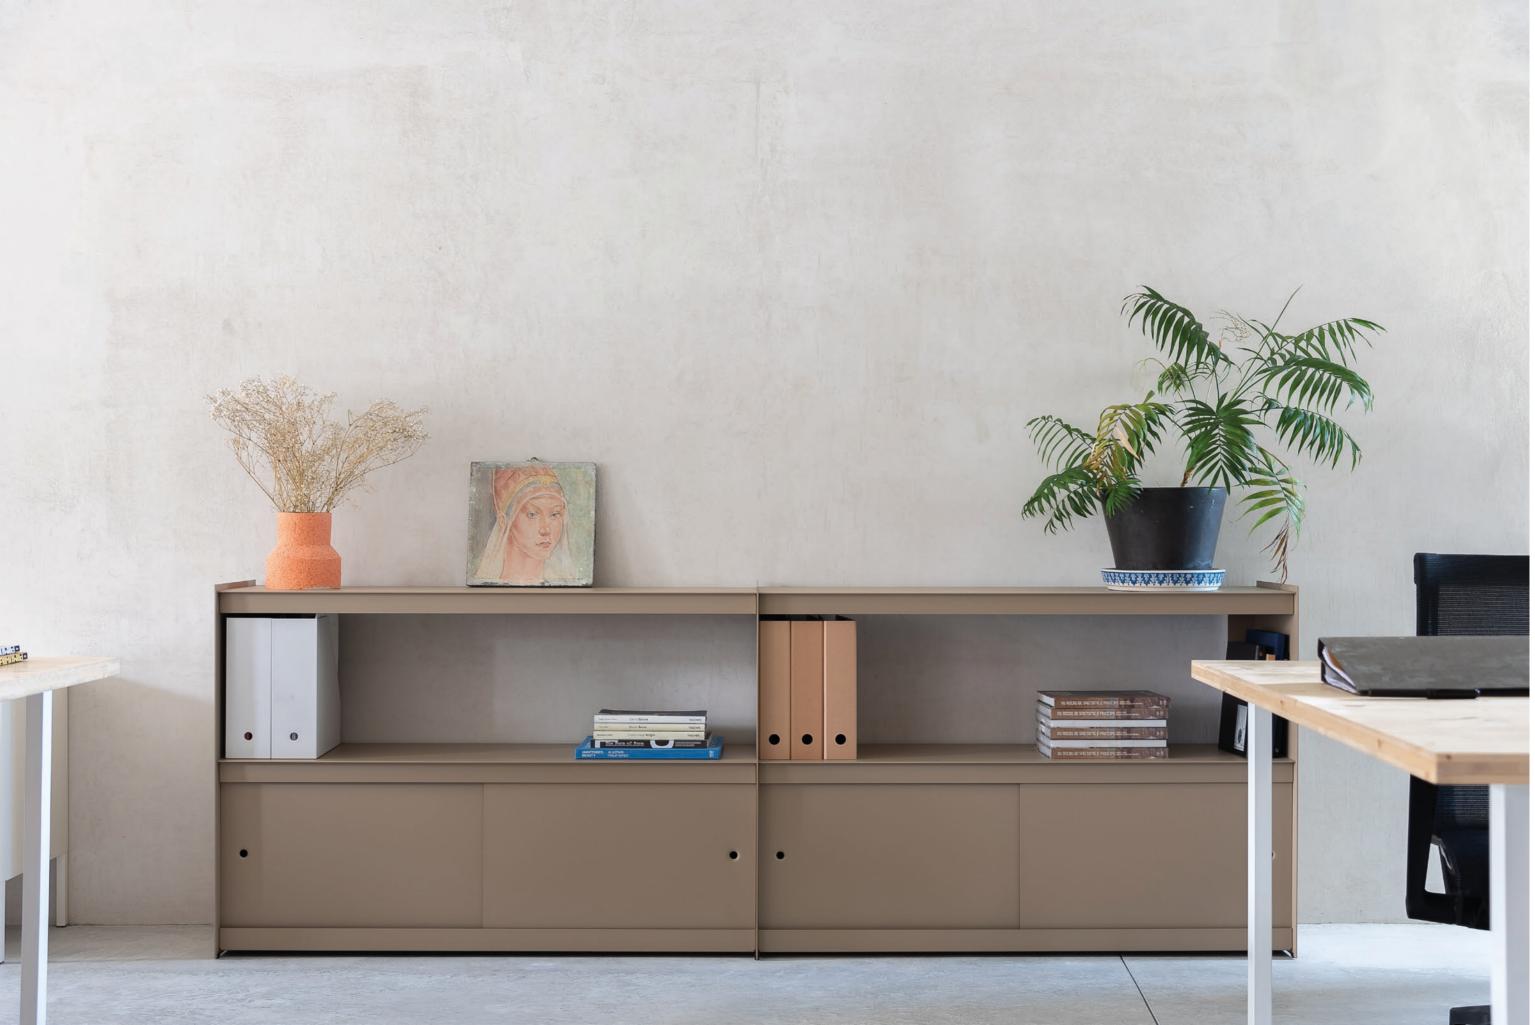

## PLIÉ SIDEBOARD

Designed by FROM INDUSTRIAL DESIGN

Plié Sideboard Doors

Plié Sideboard Double Drawers

| 0 |
|---|
|   |
|   |
| 0 |
|   |
|   |
|   |
| 0 |
| 0 |
|   |
| 0 |
|   |
| - |
| - |

Plié Sideboard Double Double Drawers 0

Plié Sideboard Double Single Drawers

Plié Sideboard with double drawers in Beige