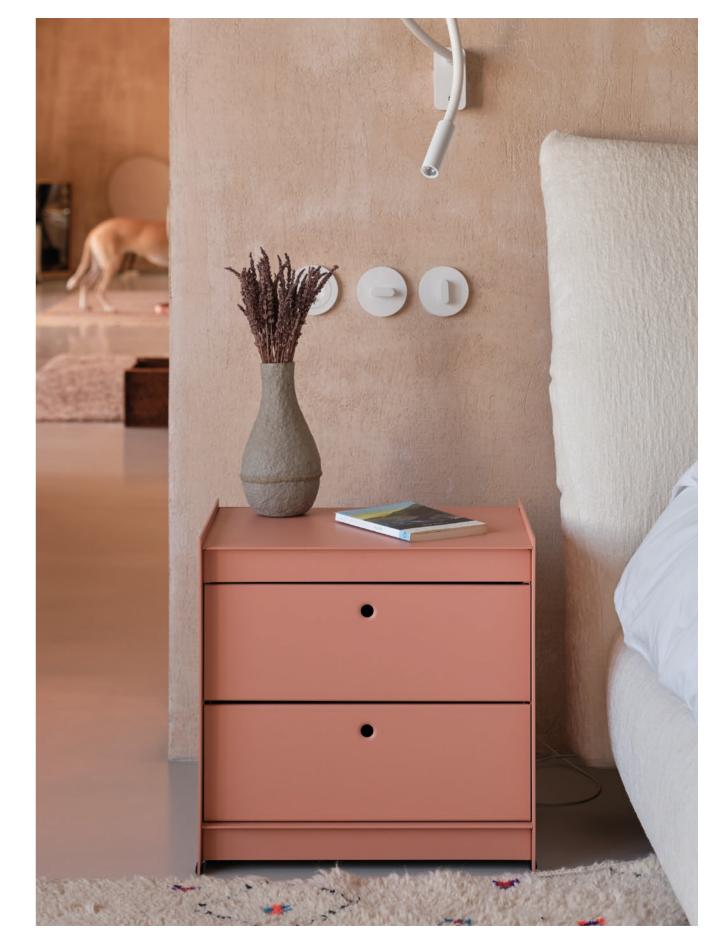

## PLIÉ SIDEBOARD

Designed by FROM INDUSTRIAL DESIGN

Plié Sideboard Doors

Plié Sideboard Double Drawers

| 0 |
|---|
|   |
|   |
| 0 |
|   |
|   |
|   |
| 0 |
| 0 |
|   |
| 0 |
|   |
| - |
| - |

Plié Sideboard Double Double Drawers 0

Plié Sideboard Double Single Drawers

Plié Sideboard with double drawers in Beige