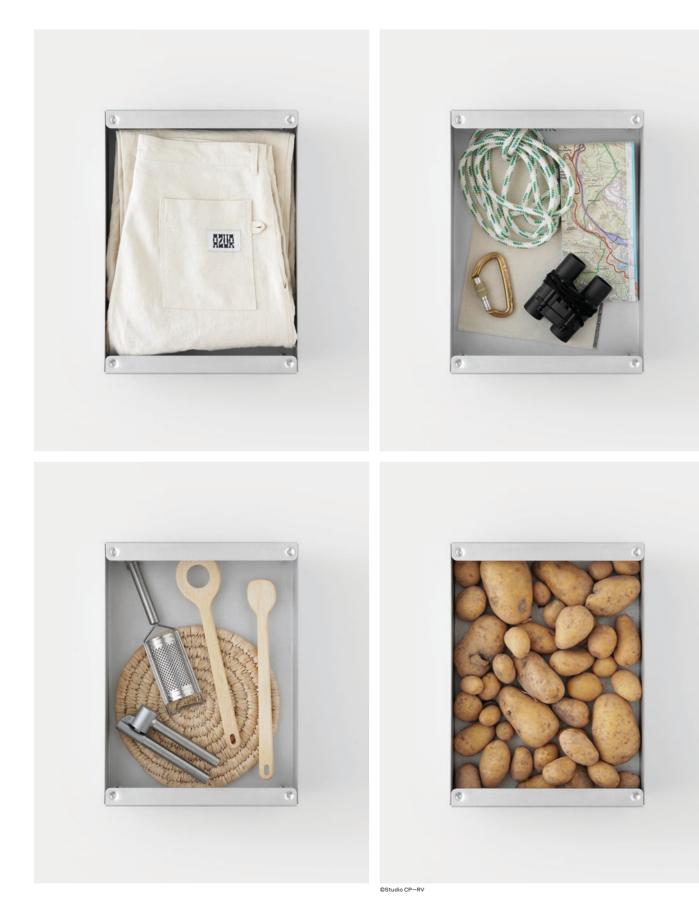

r Unit Doors



| 0 |  |
|---|--|
|   |  |
|   |  |
| • |  |
|   |  |
|   |  |
|   |  |

Plié Floor Unit Single Drawer Plié Floor Unit Double Drawer



Plié Floor Unit





# PLIÉ SIDE TABLE

Designed by FROM INDUSTRIAL DESIGN



Plié Side Table



. Plié Side Table Single Drawer



Plié Side Table Double Drawer











# PLIÉ MEDIA UNIT

Designed by FROM INDUSTRIAL DESIGN







# PLIÉ SINGLE SHELF

Designed by FROM INDUSTRIAL DESIGN









## PLIÉ WALL SHELVES

Designed by FROM INDUSTRIAL DESIGN











#### UTIL X JAK SHOE RACK

Designed by Jeanne Mercier



Possible Uses 1 - Wall mounted layed down 2 - Wall mounted upright 3 - Floor layed down position 4 - Stacked layed down

- 5 Floor upright position
- 6 Stacked upright









## KGT STORAGE BOX

Designed by CP RV













## KGT WALL UNITS

Designed by CP RV

KGT Wall Unit One KGT Wall Unit Three Vertical

KGT Wall Unit Six Vertical



KGT Wall Unit Three Horizontal



















# BASSO TROLLEY

Designed by Manuel Amaral Netto









# HAL COAT RACK

Designed by Manuel Amaral Netto







## DESIGNERS

When designing new furniture and accessories for the modern home UTIL underlines the importance of sticking to the essential. For that, we rely on a group of exceptional emerging designers working together with the knowhow of the best manufacturers in Portugal who love and understand their craftsmanship, while nourishing a collaborative relationship in order to develop the most pertinent furniture for the market.



FROM INDUSTRIAL DESIGN is a collaboration between Cesare Bizzotto and Tobias Nitsc