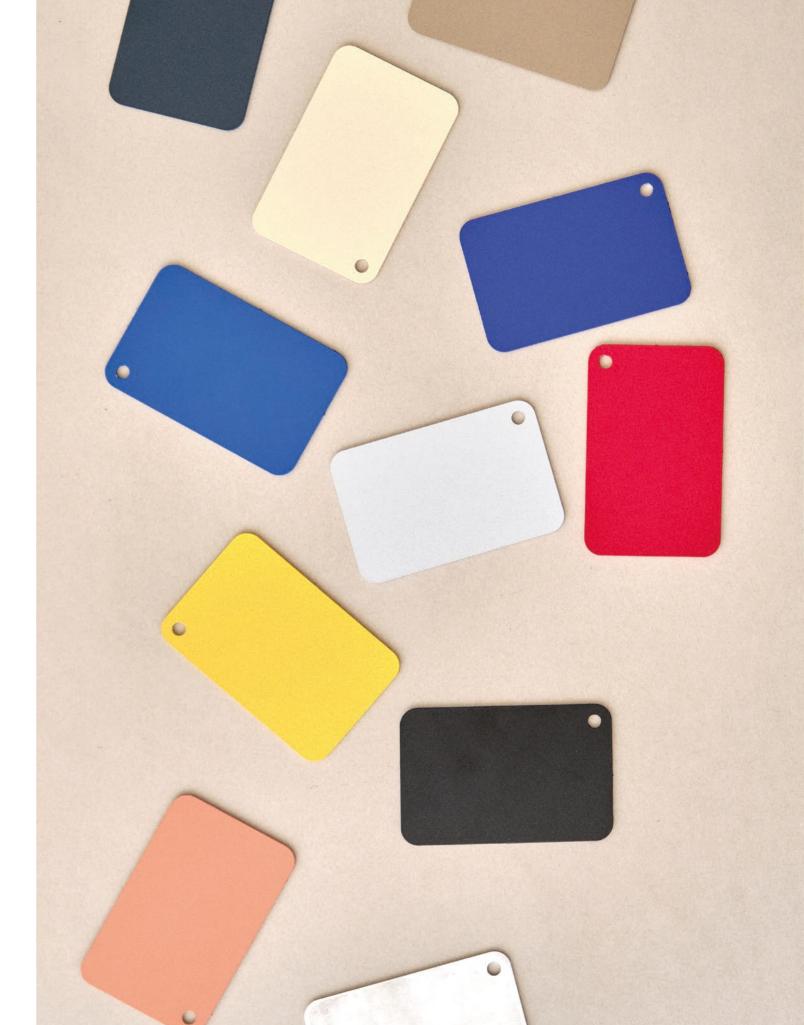

| BASSO                                                                                                                                                       |                                                                                                                                                                                             |                                                                                                                                                                                                                                                                                                                                                                                                                                                                                                                                                                                                                                                                                                                                                                                                                                                                                                                                                                                                                                                                                                                                                                                                                                                                                                                                                                                                                                                                                                                                                                                                                                                                                                                                                                                                                                                                                                                                                                                                                                                                                                                                                                                                                                                                                                                                                                                                       | PLIÉ WALL SH                                                                                                                                  | ELVES 2                                                                                                                                                                                                                                                                                                               |
|-------------------------------------------------------------------------------------------------------------------------------------------------------------|---------------------------------------------------------------------------------------------------------------------------------------------------------------------------------------------|-------------------------------------------------------------------------------------------------------------------------------------------------------------------------------------------------------------------------------------------------------------------------------------------------------------------------------------------------------------------------------------------------------------------------------------------------------------------------------------------------------------------------------------------------------------------------------------------------------------------------------------------------------------------------------------------------------------------------------------------------------------------------------------------------------------------------------------------------------------------------------------------------------------------------------------------------------------------------------------------------------------------------------------------------------------------------------------------------------------------------------------------------------------------------------------------------------------------------------------------------------------------------------------------------------------------------------------------------------------------------------------------------------------------------------------------------------------------------------------------------------------------------------------------------------------------------------------------------------------------------------------------------------------------------------------------------------------------------------------------------------------------------------------------------------------------------------------------------------------------------------------------------------------------------------------------------------------------------------------------------------------------------------------------------------------------------------------------------------------------------------------------------------------------------------------------------------------------------------------------------------------------------------------------------------------------------------------------------------------------------------------------------------|-----------------------------------------------------------------------------------------------------------------------------------------------|-----------------------------------------------------------------------------------------------------------------------------------------------------------------------------------------------------------------------------------------------------------------------------------------------------------------------|
| Designed by                                                                                                                                                 | Manuel Amaral Netto                                                                                                                                                                         |                                                                                                                                                                                                                                                                                                                                                                                                                                                                                                                                                                                                                                                                                                                                                                                                                                                                                                                                                                                                                                                                                                                                                                                                                                                                                                                                                                                                                                                                                                                                                                                                                                                                                                                                                                                                                                                                                                                                                                                                                                                                                                                                                                                                                                                                                                                                                                                                       | Designed by                                                                                                                                   | FROM INDUSTRIAL DESIGN                                                                                                                                                                                                                                                                                                |
| Material                                                                                                                                                    | Powder Coated Steel, cork,                                                                                                                                                                  |                                                                                                                                                                                                                                                                                                                                                                                                                                                                                                                                                                                                                                                                                                                                                                                                                                                                                                                                                                                                                                                                                                                                                                                                                                                                                                                                                                                                                                                                                                                                                                                                                                                                                                                                                                                                                                                                                                                                                                                                                                                                                                                                                                                                                                                                                                                                                                                                       | Material                                                                                                                                      | Powder Coated Aluminium                                                                                                                                                                                                                                                                                               |
| Product                                                                                                                                                     | casters with PU wheels<br>Ø39 x 52 cm                                                                                                                                                       |                                                                                                                                                                                                                                                                                                                                                                                                                                                                                                                                                                                                                                                                                                                                                                                                                                                                                                                                                                                                                                                                                                                                                                                                                                                                                                                                                                                                                                                                                                                                                                                                                                                                                                                                                                                                                                                                                                                                                                                                                                                                                                                                                                                                                                                                                                                                                                                                       | Product<br>Dimensions                                                                                                                         | 70/90/120 cm<br>x 17 cm x 49 cm                                                                                                                                                                                                                                                                                       |
| Dimensions<br>Packaging<br>Dimensions<br>Assembly Needed                                                                                                    | 43 x 43 x 60 cm<br>15 Kg<br>No                                                                                                                                                              |                                                                                                                                                                                                                                                                                                                                                                                                                                                                                                                                                                                                                                                                                                                                                                                                                                                                                                                                                                                                                                                                                                                                                                                                                                                                                                                                                                                                                                                                                                                                                                                                                                                                                                                                                                                                                                                                                                                                                                                                                                                                                                                                                                                                                                                                                                                                                                                                       | Packaging<br>Dimensions                                                                                                                       | 82 cm x 28 cm x 18 cm / 5 Kg<br>102 cm x 28 cm x<br>18 cm / 6 Kg<br>132 cm x 28 cm x<br>18 cm / 7 Kg                                                                                                                                                                                                                  |
| SKU                                                                                                                                                         | 1110.010.00                                                                                                                                                                                 |                                                                                                                                                                                                                                                                                                                                                                                                                                                                                                                                                                                                                                                                                                                                                                                                                                                                                                                                                                                                                                                                                                                                                                                                                                                                                                                                                                                                                                                                                                                                                                                                                                                                                                                                                                                                                                                                                                                                                                                                                                                                                                                                                                                                                                                                                                                                                                                                       | Assembly Needed                                                                                                                               | Yes                                                                                                                                                                                                                                                                                                                   |
|                                                                                                                                                             |                                                                                                                                                                                             |                                                                                                                                                                                                                                                                                                                                                                                                                                                                                                                                                                                                                                                                                                                                                                                                                                                                                                                                                                                                                                                                                                                                                                                                                                                                                                                                                                                                                                                                                                                                                                                                                                                                                                                                                                                                                                                                                                                                                                                                                                                                                                                                                                                                                                                                                                                                                                                                       | SKU                                                                                                                                           | 1572.070.00 / 1572.090.00<br>1572.120.00                                                                                                                                                                                                                                                                              |
| HAL                                                                                                                                                         |                                                                                                                                                                                             |                                                                                                                                                                                                                                                                                                                                                                                                                                                                                                                                                                                                                                                                                                                                                                                                                                                                                                                                                                                                                                                                                                                                                                                                                                                                                                                                                                                                                                                                                                                                                                                                                                                                                                                                                                                                                                                                                                                                                                                                                                                                                                                                                                                                                                                                                                                                                                                                       | PLIÉ WALL SH                                                                                                                                  | ELVES 3                                                                                                                                                                                                                                                                                                               |
| Designed by                                                                                                                                                 | Manuel Amaral Netto                                                                                                                                                                         |                                                                                                                                                                                                                                                                                                                                                                                                                                                                                                                                                                                                                                                                                                                                                                                                                                                                                                                                                                                                                                                                                                                                                                                                                                                                                                                                                                                                                                                                                                                                                                                                                                                                                                                                                                                                                                                                                                                                                                                                                                                                                                                                                                                                                                                                                                                                                                                                       | Designed by                                                                                                                                   | FROM INDUSTRIAL DESIGN                                                                                                                                                                                                                                                                                                |
| Material                                                                                                                                                    | Powder Coated Steel                                                                                                                                                                         | 52 17                                                                                                                                                                                                                                                                                                                                                                                                                                                                                                                                                                                                                                                                                                                                                                                                                                                                                                                                                                                                                                                                                                                                                                                                                                                                                                                                                                                                                                                                                                                                                                                                                                                                                                                                                                                                                                                                                                                                                                                                                                                                                                                                                                                                                                                                                                                                                                                                 | Material                                                                                                                                      | Powder Coated Aluminium                                                                                                                                                                                                                                                                                               |
| Product<br>Dimensions                                                                                                                                       | 52/82 cm x 17 cm x 18 cm                                                                                                                                                                    |                                                                                                                                                                                                                                                                                                                                                                                                                                                                                                                                                                                                                                                                                                                                                                                                                                                                                                                                                                                                                                                                                                                                                                                                                                                                                                                                                                                                                                                                                                                                                                                                                                                                                                                                                                                                                                                                                                                                                                                                                                                                                                                                                                                                                                                                                                                                                                                                       | Product<br>Dimensions                                                                                                                         | 70/90/120 cm<br>x 17 cm x 75 cm                                                                                                                                                                                                                                                                                       |
| Packaging<br>Dimensions                                                                                                                                     | 55 cm x 20 cm x 20 cm / 5 Kg<br>85 cm x 20 cm x 20 cm / 7 Kg                                                                                                                                | Lbaad C                                                                                                                                                                                                                                                                                                                                                                                                                                                                                                                                                                                                                                                                                                                                                                                                                                                                                                                                                                                                                                                                                                                                                                                                                                                                                                                                                                                                                                                                                                                                                                                                                                                                                                                                                                                                                                                                                                                                                                                                                                                                                                                                                                                                                                                                                                                                                                                               | Packaging<br>Dimensions                                                                                                                       | 82 cm x 28 cm x 18 cm / 5 Kg<br>102 cm x 28 cm x                                                                                                                                                                                                                                                                      |
| Assembly Needed<br>SKU                                                                                                                                      | No<br>1310.050.00                                                                                                                                                                           |                                                                                                                                                                                                                                                                                                                                                                                                                                                                                                                                                                                                                                                                                                                                                                                                                                                                                                                                                                                                                                                                                                                                                                                                                                                                                                                                                                                                                                                                                                                                                                                                                                                                                                                                                                                                                                                                                                                                                                                                                                                                                                                                                                                                                                                                                                                                                                                                       |                                                                                                                                               | 18 cm / 6 Kg<br>132 cm x 28 cm x<br>18 cm /7 Kg                                                                                                                                                                                                                                                                       |
| 380                                                                                                                                                         | 1310.080.00                                                                                                                                                                                 |                                                                                                                                                                                                                                                                                                                                                                                                                                                                                                                                                                                                                                                                                                                                                                                                                                                                                                                                                                                                                                                                                                                                                                                                                                                                                                                                                                                                                                                                                                                                                                                                                                                                                                                                                                                                                                                                                                                                                                                                                                                                                                                                                                                                                                                                                                                                                                                                       | Assembly Needed                                                                                                                               | Yes                                                                                                                                                                                                                                                                                                                   |
|                                                                                                                                                             |                                                                                                                                                                                             |                                                                                                                                                                                                                                                                                                                                                                                                                                                                                                                                                                                                                                                                                                                                                                                                                                                                                                                                                                                                                                                                                                                                                                                                                                                                                                                                                                                                                                                                                                                                                                                                                                                                                                                                                                                                                                                                                                                                                                                                                                                                                                                                                                                                                                                                                                                                                                                                       | SKU                                                                                                                                           | 1573.070.00 / 1573.090.00<br>1573.120.00                                                                                                                                                                                                                                                                              |
|                                                                                                                                                             |                                                                                                                                                                                             |                                                                                                                                                                                                                                                                                                                                                                                                                                                                                                                                                                                                                                                                                                                                                                                                                                                                                                                                                                                                                                                                                                                                                                                                                                                                                                                                                                                                                                                                                                                                                                                                                                                                                                                                                                                                                                                                                                                                                                                                                                                                                                                                                                                                                                                                                                                                                                                                       | PLIÉ WALL SH                                                                                                                                  | ELVES 4                                                                                                                                                                                                                                                                                                               |
| UTIL X JAK SI                                                                                                                                               | IUE RACK                                                                                                                                                                                    |                                                                                                                                                                                                                                                                                                                                                                                                                                                                                                                                                                                                                                                                                                                                                                                                                                                                                                                                                                                                                                                                                                                                                                                                                                                                                                                                                                                                                                                                                                                                                                                                                                                                                                                                                                                                                                                                                                                                                                                                                                                                                                                                                                                                                                                                                                                                                                                                       |                                                                                                                                               |                                                                                                                                                                                                                                                                                                                       |
| Designed by                                                                                                                                                 | Jeanne Mercier                                                                                                                                                                              |                                                                                                                                                                                                                                                                                                                                                                                                                                                                                                                                                                                                                                                                                                                                                                                                                                                                                                                                                                                                                                                                                                                                                                                                                                                                                                                                                                                                                                                                                                                                                                                                                                                                                                                                                                                                                                                                                                                                                                                                                                                                                                                                                                                                                                                                                                                                                                                                       | Designed by                                                                                                                                   | FROM INDUSTRIAL DESIGN                                                                                                                                                                                                                                                                                                |
|                                                                                                                                                             |                                                                                                                                                                                             | 1                                                                                                                                                                                                                                                                                                                                                                                                                                                                                                                                                                                                                                                                                                                                                                                                                                                                                                                                                                                                                                                                                                                                                                                                                                                                                                                                                                                                                                                                                                                                                                                                                                                                                                                                                                                                                                                                                                                                                                                                                                                                                                                                                                                                                                                                                                                                                                                                     | Designed by<br>Material                                                                                                                       | FROM INDUSTRIAL DESIGN<br>Powder Coated Aluminium                                                                                                                                                                                                                                                                     |
| Designed by                                                                                                                                                 | Jeanne Mercier                                                                                                                                                                              | 8                                                                                                                                                                                                                                                                                                                                                                                                                                                                                                                                                                                                                                                                                                                                                                                                                                                                                                                                                                                                                                                                                                                                                                                                                                                                                                                                                                                                                                                                                                                                                                                                                                                                                                                                                                                                                                                                                                                                                                                                                                                                                                                                                                                                                                                                                                                                                                                                     |                                                                                                                                               |                                                                                                                                                                                                                                                                                                                       |
| Designed by<br>Material<br>Product                                                                                                                          | Jeanne Mercier<br>Powder Coated Aluminium<br>95 cm x 35 cm x 17 cm<br>99 cm x 39 cm x 22 cm<br>5 Kg                                                                                         |                                                                                                                                                                                                                                                                                                                                                                                                                                                                                                                                                                                                                                                                                                                                                                                                                                                                                                                                                                                                                                                                                                                                                                                                                                                                                                                                                                                                                                                                                                                                                                                                                                                                                                                                                                                                                                                                                                                                                                                                                                                                                                                                                                                                                                                                                                                                                                                                       | Material<br>Product                                                                                                                           | Powder Coated Aluminium<br>70/90/120 cm                                                                                                                                                                                                                                                                               |
| Designed by<br>Material<br>Product<br>Dimensions<br>Packaging<br>Dimensions                                                                                 | Jeanne Mercier<br>Powder Coated Aluminium<br>95 cm x 35 cm x 17 cm<br>99 cm x 39 cm x 22 cm<br>5 Kg                                                                                         |                                                                                                                                                                                                                                                                                                                                                                                                                                                                                                                                                                                                                                                                                                                                                                                                                                                                                                                                                                                                                                                                                                                                                                                                                                                                                                                                                                                                                                                                                                                                                                                                                                                                                                                                                                                                                                                                                                                                                                                                                                                                                                                                                                                                                                                                                                                                                                                                       | Material<br>Product<br>Dimensions<br>Packaging                                                                                                | Powder Coated Aluminium<br>70/90/120 cm<br>x 17 cm x 105 cm<br>82 cm x 28 cm x 18 cm- 5 Kg<br>102 cm x 28 cm x 18 cm-6 Kg<br>132 cm x 28 cm x 18 cm -7 Kg                                                                                                                                                             |
| Designed by<br>Material<br>Product<br>Dimensions<br>Packaging<br>Dimensions<br>Assembly Needed                                                              | Jeanne Mercier<br>Powder Coated Aluminium<br>95 cm x 35 cm x 17 cm<br>99 cm x 39 cm x 22 cm<br>5 Kg<br>No                                                                                   |                                                                                                                                                                                                                                                                                                                                                                                                                                                                                                                                                                                                                                                                                                                                                                                                                                                                                                                                                                                                                                                                                                                                                                                                                                                                                                                                                                                                                                                                                                                                                                                                                                                                                                                                                                                                                                                                                                                                                                                                                                                                                                                                                                                                                                                                                                                                                                                                       | Material<br>Product<br>Dimensions<br>Packaging<br>Dimensions                                                                                  | Powder Coated Aluminium<br>70/90/120 cm<br>x 17 cm x 105 cm<br>82 cm x 28 cm x 18 cm-5 Kg<br>102 cm x 28 cm x 18 cm-6 Kg<br>132 cm x 28 cm x 18 cm -7 Kg<br>+ 125 cm x 20 x 8 cm / 6Kg                                                                                                                                |
| Designed by<br>Material<br>Product<br>Dimensions<br>Packaging<br>Dimensions<br>Assembly Needed                                                              | Jeanne Mercier<br>Powder Coated Aluminium<br>95 cm x 35 cm x 17 cm<br>99 cm x 39 cm x 22 cm<br>5 Kg<br>No<br>1600.094.00                                                                    |                                                                                                                                                                                                                                                                                                                                                                                                                                                                                                                                                                                                                                                                                                                                                                                                                                                                                                                                                                                                                                                                                                                                                                                                                                                                                                                                                                                                                                                                                                                                                                                                                                                                                                                                                                                                                                                                                                                                                                                                                                                                                                                                                                                                                                                                                                                                                                                                       | Material<br>Product<br>Dimensions<br>Packaging<br>Dimensions<br>Assembly Needed                                                               | Powder Coated Aluminium<br>70/90/120 cm<br>x 17 cm x 105 cm<br>82 cm x 28 cm x 18 cm-5 Kg<br>102 cm x 28 cm x 18 cm-6 Kg<br>132 cm x 28 cm x 18 cm -7 Kg<br>+ 125 cm x 20 x 8 cm / 6Kg<br>Yes<br>1574.070.00 / 1574.090.00<br>1574.120.00                                                                             |
| Designed by<br>Material<br>Product<br>Dimensions<br>Packaging<br>Dimensions<br>Assembly Needed<br>SKU                                                       | Jeanne Mercier<br>Powder Coated Aluminium<br>95 cm x 35 cm x 17 cm<br>99 cm x 39 cm x 22 cm<br>5 Kg<br>No<br>1600.094.00                                                                    |                                                                                                                                                                                                                                                                                                                                                                                                                                                                                                                                                                                                                                                                                                                                                                                                                                                                                                                                                                                                                                                                                                                                                                                                                                                                                                                                                                                                                                                                                                                                                                                                                                                                                                                                                                                                                                                                                                                                                                                                                                                                                                                                                                                                                                                                                                                                                                                                       | Material<br>Product<br>Dimensions<br>Packaging<br>Dimensions<br>Assembly Needed<br>SKU                                                        | Powder Coated Aluminium<br>70/90/120 cm<br>x 17 cm x 105 cm<br>82 cm x 28 cm x 18 cm-5 Kg<br>102 cm x 28 cm x 18 cm-6 Kg<br>132 cm x 28 cm x 18 cm -7 Kg<br>+ 125 cm x 20 x 8 cm / 6Kg<br>Yes<br>1574.070.00 / 1574.090.00<br>1574.120.00                                                                             |
| Designed by<br>Material<br>Product<br>Dimensions<br>Packaging<br>Dimensions<br>Assembly Needed<br>SKU<br>PLIÉ MEDIA U                                       | Jeanne Mercier<br>Powder Coated Aluminium<br>95 cm x 35 cm x 17 cm<br>99 cm x 39 cm x 22 cm<br>5 Kg<br>No<br>1600.094.00                                                                    |                                                                                                                                                                                                                                                                                                                                                                                                                                                                                                                                                                                                                                                                                                                                                                                                                                                                                                                                                                                                                                                                                                                                                                                                                                                                                                                                                                                                                                                                                                                                                                                                                                                                                                                                                                                                                                                                                                                                                                                                                                                                                                                                                                                                                                                                                                                                                                                                       | Material<br>Product<br>Dimensions<br>Packaging<br>Dimensions<br>Assembly Needed<br>SKU<br>PLIÉ SINGLE S                                       | Powder Coated Aluminium<br>70/90/120 cm<br>x 17 cm x 105 cm<br>82 cm x 28 cm x 18 cm-5 Kg<br>102 cm x 28 cm x 18 cm-6 Kg<br>132 cm x 28 cm x 18 cm -7 Kg<br>+ 125 cm x 20 x 8 cm / 6Kg<br>Yes<br>1574.070.00 / 1574.090.00<br>1574.120.00<br>HELF                                                                     |
| Designed by<br>Material<br>Product<br>Dimensions<br>Packaging<br>Dimensions<br>Assembly Needed<br>SKU<br>PLIÉ MEDIA U<br>Designed by                        | Jeanne Mercier<br>Powder Coated Aluminium<br>95 cm x 35 cm x 17 cm<br>99 cm x 39 cm x 22 cm<br>5 Kg<br>No<br>1600.094.00<br><b>NIT</b><br>FROM INDUSTRIAL DESIGN                            |                                                                                                                                                                                                                                                                                                                                                                                                                                                                                                                                                                                                                                                                                                                                                                                                                                                                                                                                                                                                                                                                                                                                                                                                                                                                                                                                                                                                                                                                                                                                                                                                                                                                                                                                                                                                                                                                                                                                                                                                                                                                                                                                                                                                                                                                                                                                                                                                       | Material<br>Product<br>Dimensions<br>Packaging<br>Dimensions<br>Assembly Needed<br>SKU<br>PLIÉ SINGLE S<br>Designed by                        | Powder Coated Aluminium<br>70/90/120 cm<br>x 17 cm x 105 cm<br>82 cm x 28 cm x 18 cm-5 Kg<br>102 cm x 28 cm x 18 cm-6 Kg<br>132 cm x 28 cm x 18 cm-7 Kg<br>+ 125 cm x 20 x 8 cm / 6Kg<br>Yes<br>1574.070.00 / 1574.090.00<br>1574.120.00<br>HELF<br>FROM INDUSTRIAL DESIGN                                            |
| Designed by<br>Material<br>Product<br>Dimensions<br>Packaging<br>Dimensions<br>Assembly Needed<br>SKU<br>PLIÉ MEDIA U<br>Designed by<br>Material<br>Product | Jeanne Mercier<br>Powder Coated Aluminium<br>95 cm x 35 cm x 17 cm<br>99 cm x 39 cm x 22 cm<br>5 Kg<br>No<br>1600.094.00<br><b>NIT</b><br>FROM INDUSTRIAL DESIGN<br>Powder Coated Aluminium | $\begin{array}{c} & & & \\ & & & \\ & & & \\ & & & \\ & & & \\ & & & \\ & & & \\ & & & \\ & & & \\ & & & \\ & & & \\ & & & \\ & & & \\ & & & \\ & & & \\ & & & \\ & & & \\ & & & \\ & & & \\ & & & \\ & & & \\ & & & \\ & & & \\ & & & \\ & & & \\ & & & \\ & & & \\ & & & \\ & & & \\ & & & \\ & & & \\ & & & \\ & & & \\ & & & \\ & & & \\ & & & \\ & & & \\ & & & \\ & & & \\ & & & \\ & & & \\ & & & \\ & & & \\ & & & \\ & & & \\ & & & \\ & & & \\ & & & \\ & & & \\ & & & \\ & & & \\ & & & \\ & & & \\ & & & \\ & & & \\ & & & \\ & & & \\ & & & \\ & & & \\ & & & \\ & & & \\ & & & \\ & & & \\ & & & \\ & & & \\ & & & \\ & & & \\ & & & \\ & & & \\ & & & \\ & & & \\ & & & \\ & & & \\ & & & \\ & & & \\ & & & \\ & & & \\ & & & \\ & & & \\ & & & \\ & & & \\ & & & \\ & & & \\ & & & \\ & & & \\ & & & \\ & & & \\ & & & \\ & & & \\ & & & \\ & & & \\ & & & \\ & & & \\ & & & \\ & & & \\ & & & \\ & & & \\ & & & \\ & & & \\ & & & \\ & & & \\ & & & \\ & & & \\ & & & \\ & & & \\ & & & \\ & & & \\ & & & \\ & & & \\ & & & \\ & & & \\ & & & \\ & & & \\ & & & \\ & & & \\ & & & \\ & & & \\ & & & \\ & & & \\ & & & \\ & & & \\ & & & \\ & & & \\ & & & \\ & & & \\ & & & \\ & & & \\ & & & \\ & & & \\ & & & \\ & & & \\ & & & \\ & & & \\ & & & \\ & & & \\ & & & \\ & & & \\ & & & \\ & & & \\ & & & \\ & & & \\ & & & \\ & & & \\ & & & \\ & & & \\ & & & \\ & & & \\ & & & \\ & & & \\ & & & \\ & & & \\ & & & \\ & & & \\ & & & \\ & & & \\ & & & \\ & & & \\ & & & \\ & & & \\ & & & \\ & & & \\ & & & \\ & & & \\ & & & \\ & & & \\ & & & \\ & & & \\ & & & \\ & & & \\ & & & \\ & & & \\ & & & \\ & & & \\ & & & \\ & & & \\ & & & \\ & & & \\ & & & \\ & & & \\ & & & \\ & & & \\ & & & \\ & & & \\ & & & \\ & & & \\ & & & \\ & & & \\ & & & \\ & & & \\ & & & \\ & & & \\ & & & \\ & & & \\ & & & \\ & & & \\ & & & \\ & & & \\ & & & \\ & & & \\ & & & \\ & & & \\ & & & \\ & & & \\ & & & \\ & & & \\ & & & \\ & & & \\ & & & \\ & & & \\ & & & \\ & & & \\ & & & \\ & & & \\ & & & \\ & & & \\ & & & \\ & & & \\ & & & \\ & & & \\ & & & \\ & & & \\ & & & \\ & & & \\ & & & \\ & & & \\ & & & \\ & & & \\ & & & \\ & & & \\ & & & \\ & & & \\ & & & \\ & & & \\ & & & \\ & & & & \\ & & & \\ & & & \\ & & & \\ & & & & \\ & & & \\ & & & & \\ & & & & \\ & & & & \\ & & & & \\ & & & & \\ & & & & \\ & & & & \\ & & & & \\ & & & & \\ & & & & \\ & & & & \\ & & &$ | Material<br>Product<br>Dimensions<br>Packaging<br>Dimensions<br>Assembly Needed<br>SKU<br>PLIÉ SINGLE S<br>Designed by<br>Material<br>Product | Powder Coated Aluminium<br>70/90/120 cm<br>x 17 cm x 105 cm<br>82 cm x 28 cm x 18 cm-5 Kg<br>102 cm x 28 cm x 18 cm-6 Kg<br>132 cm x 28 cm x 18 cm-7 Kg<br>+ 125 cm x 20 x 8 cm / 6Kg<br>Yes<br>1574.070.00 / 1574.090.00<br>1574.120.00<br>HELF<br>FROM INDUSTRIAL DESIGN<br>Powder Coated Aluminium<br>70/90/120 cm |