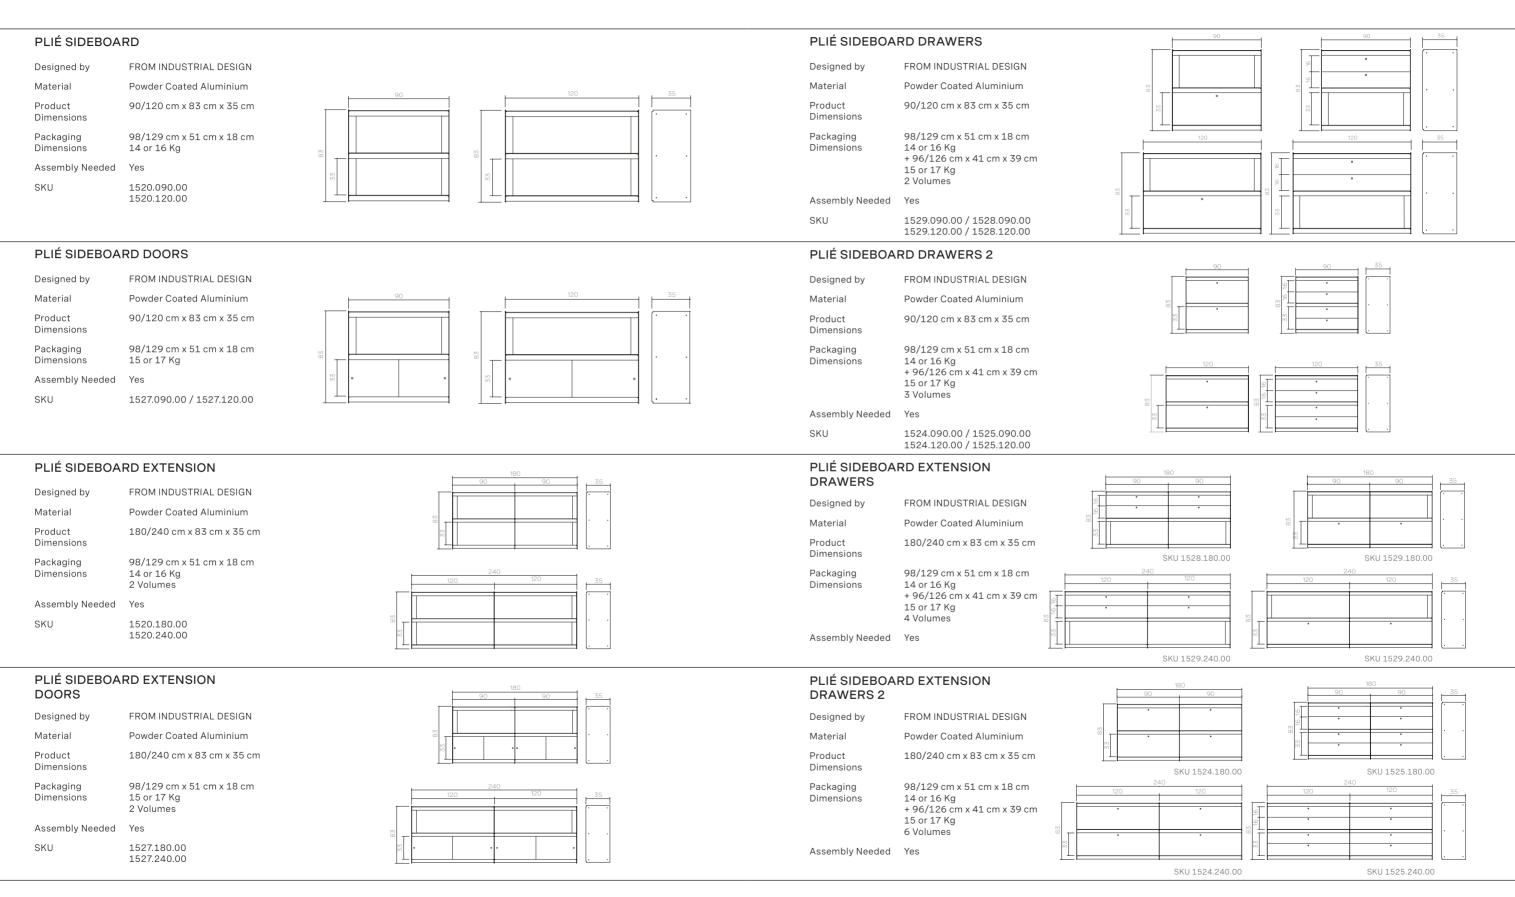

## PLIÉ SIDEBOARD

Designed by FROM INDUSTRIAL DESIGN

Plié Sideboard Doors

Plié Sideboard Double Drawers

| 0 |
|---|
|   |
|   |
| 0 |
|   |
|   |
|   |
| 0 |
| 0 |
|   |
| 0 |
|   |
| - |
| - |

Plié Sideboard Double Double Drawers 0

Plié Sideboard Double Single Drawers

Plié Sideboard with double drawers in Beige

## PLIÉ SIDEBOARD EXTENSION

Designed by FROM INDUSTRIAL DESIGN

|   | - |
|---|---|
|   |   |
|   |   |
| 1 |   |
|   |   |
|   |   |

|  | ۰ | ¢ |  |
|--|---|---|--|
|  |   |   |  |

Plié Sideboard Extension Double Drawers

Plié Sideboard Extension Single Drawers

Plié Sideboard Extension Doors