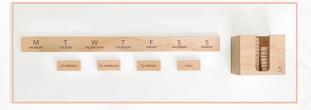

### Little Agenda

WHOLESALE (EXC GST)

\$63.18

RRP (INC GST)

\$139

Double sided weekly on one side & blank on the reverse

Over 150 add on tiles activities, interests, celebrations and more

Versatile! Hang, attach or stand in the timber base

- 1 TIMBER BACKING BOARD
- DISPLAYS MONDAY TO SUNDAY ON ONE SIDE, BLANK ON THE REVERSE
- 390MM WIDE X 300MM HIGH
- 4 MAGNETIC SHIFT TILES
- TODAY, MORNING, AFTERNOON, EVENING
- 1 STORAGE TRAY BASE
- 390MM WIDE X 160MM DEEP
- HOLDS UP TO 20 EXTRA TILES