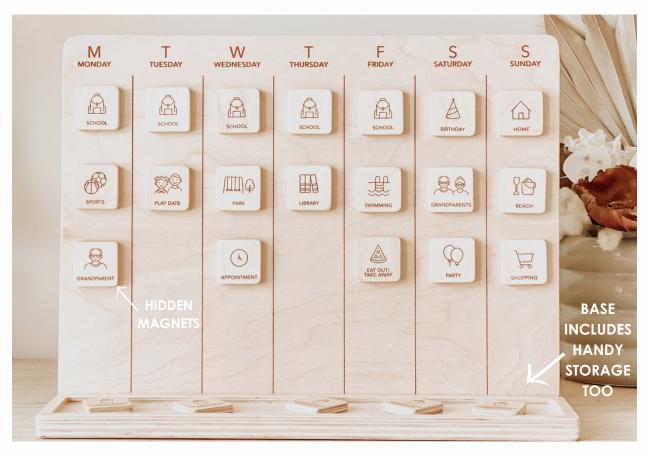

### Little Agenda

WHOLESALE (EXC GST)

\$63.18

RRP (INC GST)

\$139

#### A WEEK FULL OF LOVE, LAUGHTER & JUGGLING SCHEDULES

Do we have swimming today? How many sleeps to go until my birthday party? Little Agenda, our magnetic visual planner has been designed specifically to help answer questions like these...using pictures.

Double sided weekly on one side & blank on the reverse

Over 150 add on tiles activities, interests, celebrations and more

Versatile! Hang, attach or stand in the timber base

#### INCLUSIONS

20 MAGNETIC TIMBER TILES

• INCLUDES STARTER SET OF:

SCHOOL/KINDERGARTEN/PRESCHOOL, SWIMMING, PLAY DATE, SHOPPING, HOME, SPORTS, PARTY, BIRTHDAY, BEACH, PARK, GRANDPARENTS, APPOINTMENT, LIBRARY, EAT OUT/ TAKEAWAY

- 1 TIMBER BACKING BOARD
- DISPLAYS MONDAY TO SUNDAY ON ONE SIDE, BLANK ON THE REVERSE
- 390MM WIDE X 300MM HIGH
- 4 MAGNETIC SHIFT TILES
- TODAY, MORNING, AFTERNOON, EVENING
- 1 STORAGE TRAY BASE
- 390MM WIDE X 160MM DEEP
- HOLDS UP TO 20 EXTRA TILES