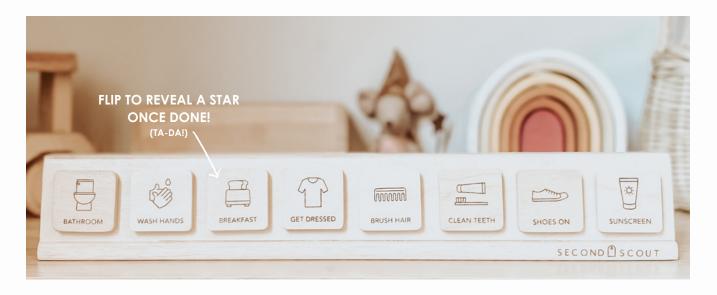

### POWER TO THE LITTLE PEOPLE!

Our hands-on Routine Helper makes everyday activities way more fun!

The magnetic timber tiles are made especially for little hands - easy to grasp and also a breeze to wipe clean after an attack of the inevitable sticky fingers!

Flipping the tile over to reveal a star gives a sense of achievement, encourages responsibility and provides positive reinforcement - all without bribing!

Each kit includes a double sided display stand with tiles for morning and afternoon/evening

#### INCLUSIONS:

20 MAGNETIC TIMBER TILES

- 20 DOUBLE SIDED MAGNETIC TILES
- 35MM X 35MM

1 DISPLAY STAND

- 1 DOUBLE SIDED STAND
- 360MM WIDE X 50MM DEEP

www.secondscout.com.au 03