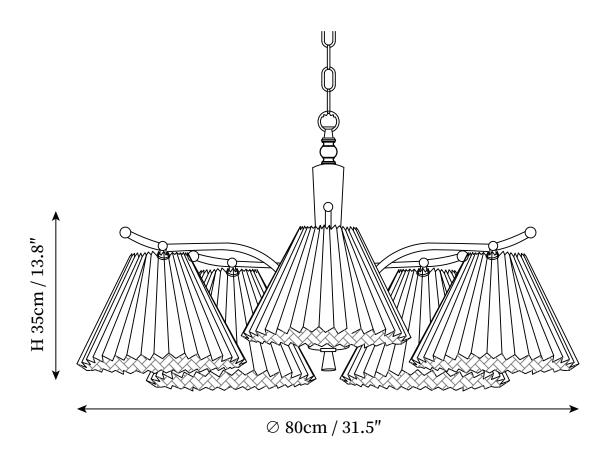

### SPECIFICATION DETAILS

\*For custom options, consult factory for details

| Fixture Dimmensions  | D 31.5" x H 13.8"                           |
|----------------------|---------------------------------------------|
| Light source         | E27                                         |
| Wattage              | Max 40W                                     |
| Voltage              | AC 110-240V                                 |
| Color Temperature    | Based on the purchase of light bulbs        |
| CRI(Ra)              | 80CRI                                       |
| Mounting             | Ceiling                                     |
| Driver Required      | NO                                          |
| Optional Color Temps | Buy bulbs as needed                         |
| LED Rated Life       | Based on bulb life (we do not supply bulbs) |
| Dimming              | Dimming is not supported                    |
| Finishes             | Walnut, White, Polished Brass               |
| Shade Details        | White                                       |
| Material             | Brass, Walnut Wood, Fabric                  |
| Rod Length           | Rod lengths range between 50cm - 100cm      |
| Rod Type             | Walnut wood                                 |
| Warranty             | 2 Yaers                                     |