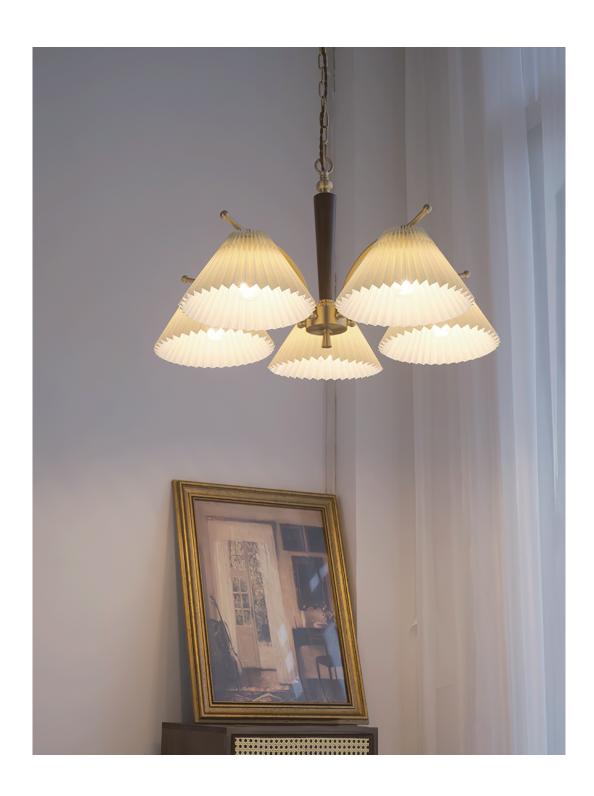

# DESCRIPTION

This chandelier impresses with its stylish design of curved arms and minimalist details. Its White pleated lampshade in an look skilfully round off the overall picture.