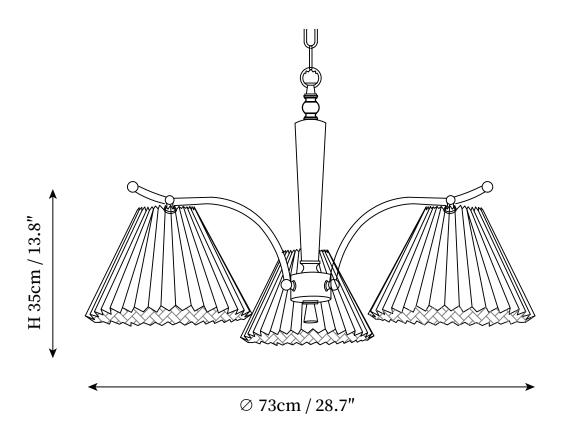

### SPECIFICATION DETAILS

\*For custom options, consult factory for details

| Fixture Dimmensions  | D 28.7" x H 13.8"                           |
|----------------------|---------------------------------------------|
| Light source         | E27                                         |
| Wattage              | Max 40W                                     |
| Voltage              | AC 110-240V                                 |
| Color Temperature    | Based on the purchase of light bulbs        |
| CRI(Ra)              | 80CRI                                       |
| Mounting             | Ceiling                                     |
| Driver Required      | NO                                          |
| Optional Color Temps | Buy bulbs as needed                         |
| LED Rated Life       | Based on bulb life (we do not supply bulbs) |
| Dimming              | Dimming is not supported                    |
| Finishes             | Walnut, White, Polished Brass               |
| Shade Details        | White                                       |
| Material             | Brass, Walnut Wood, Fabric                  |
| Rod Length           | Rod lengths range between 50cm - 100cm      |
| Rod Type             | Walnut wood                                 |
| Warranty             | 2 Yaers                                     |
|                      |                                             |