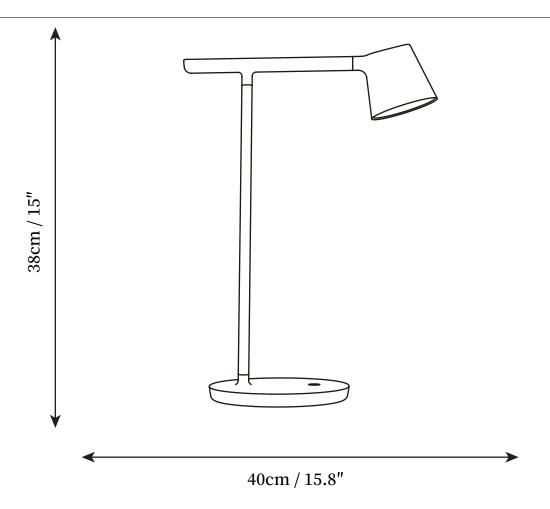

## SPECIFICATION DETAILS

\*For custom options, consult factory for details

| * '                  | •                                                        |
|----------------------|----------------------------------------------------------|
| Fixture Dimmensions  | D 15.8" x H 15"                                          |
| Light source         | Integrated LED                                           |
| Wattage              | ~10 W                                                    |
| Voltage              | AC 110-240V                                              |
| Color Temperature    | 3000k                                                    |
| CRI(Ra)              | 80CRI                                                    |
| Mounting             | Table                                                    |
| Driver Required      | Yes                                                      |
| Optional Color Temps | Warm White (3000K), Cool White (6000K), Daylight (4000K) |
| LED Rated Life       | 30000 hours                                              |
| Dimming              | Dimming is not supported                                 |
| Finishes             | Black, White, Red, Olive                                 |
| Shade Details        | Black, White, Red, Olive                                 |
| Material             | Aluminum, Acrylic                                        |
| Wire Length          | 59"                                                      |
| Wire Type            | Wire with switch plug                                    |
| Warranty             | 2 Yaers                                                  |