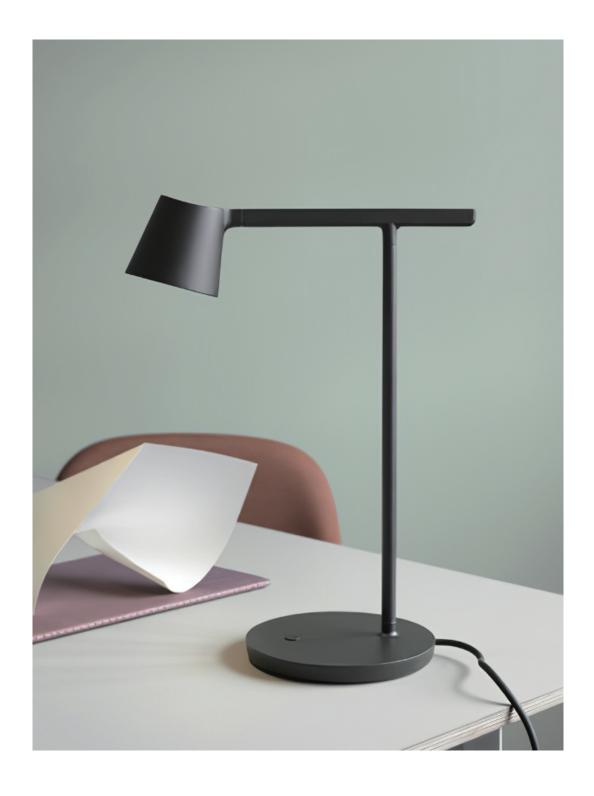

## DESCRIPTION

Created from the idea of stripping a design down to its essentials, the Tip Table Lamp is an example of simple, functional design with careful attention to detail. Offering direct as well as ambient light, the lamp's adjustable head and arm feature an opal diffuser and dimmer function that effortlessly alters the volume of light.