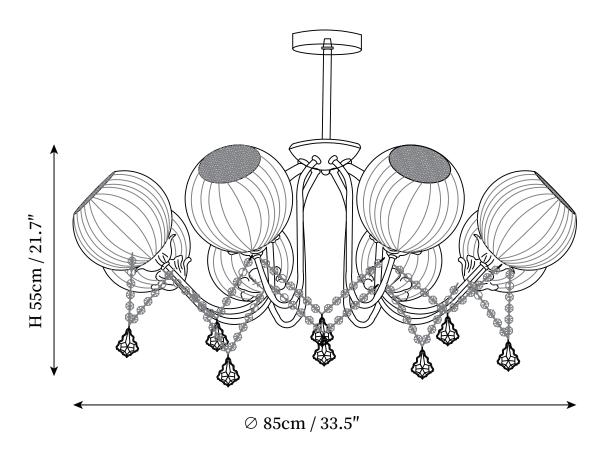

### SPECIFICATION DETAILS

\*For custom options, consult factory for details

| Fixture Dimmensions  | D 33.5" x H 21.7"                           |
|----------------------|---------------------------------------------|
| Light source         | E27                                         |
| Wattage              | Max 40W                                     |
| Voltage              | AC 110-240V                                 |
| Color Temperature    | Based on the purchase of light bulbs        |
| CRI(Ra)              | 80CRI                                       |
| Mounting             | Ceiling                                     |
| Driver Required      | NO                                          |
| Optional Color Temps | Buy bulbs as needed                         |
| LED Rated Life       | Based on bulb life (we do not supply bulbs) |
| Dimming              | Dimming is not supported                    |
| Finishes             | Copper                                      |
| Shade Details        | White                                       |
| Material             | Iron, Glass                                 |
| Rod Length           | Rod lengths range between 50cm - 100cm      |
| Rod Type             | Copper                                      |
| Warranty             | 2 Yaers                                     |
|                      |                                             |