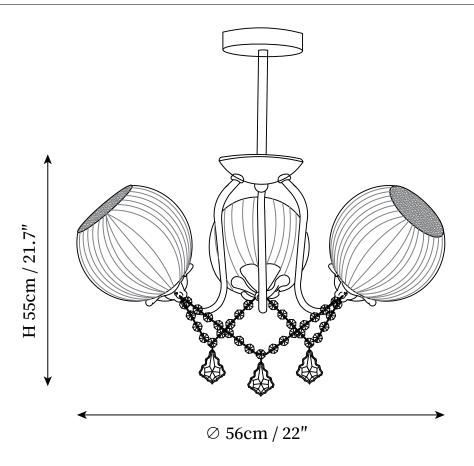

### SPECIFICATION DETAILS

\*For custom options, consult factory for details

| Fixture Dimmensions  | D 22" x H 21.7"                             |
|----------------------|---------------------------------------------|
| Light source         | E27                                         |
| Wattage              | Max 40W                                     |
| Voltage              | AC 110-240V                                 |
| Color Temperature    | Based on the purchase of light bulbs        |
| CRI(Ra)              | 80CRI                                       |
| Mounting             | Ceiling                                     |
| Driver Required      | NO                                          |
| Optional Color Temps | Buy bulbs as needed                         |
| LED Rated Life       | Based on bulb life (we do not supply bulbs) |
| Dimming              | Dimming is not supported                    |
| Finishes             | Copper                                      |
| Shade Details        | White                                       |
| Material             | Iron, Glass                                 |
| Rod Length           | Rod lengths range between 50cm - 100cm      |
| Rod Type             | Copper                                      |
| Warranty             | 2 Yaers                                     |
|                      |                                             |