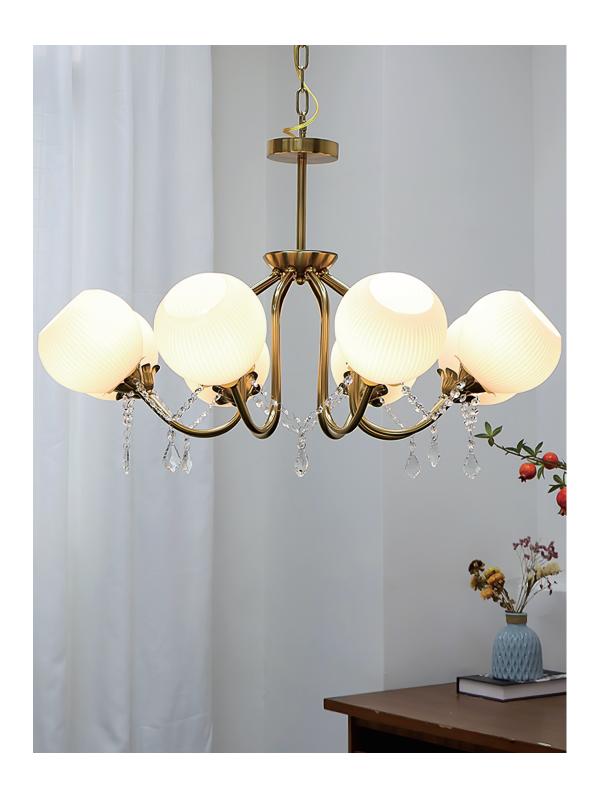

# Stamen Chandelier

Email: info@vakkerlight.com www.vakkerlight.com

# DESCRIPTION

A beautiful and romantic stamen chandelier, made of exquisite and beautiful glass, copper chandelier, full of luxury, adding a warm atmosphere to your living room.