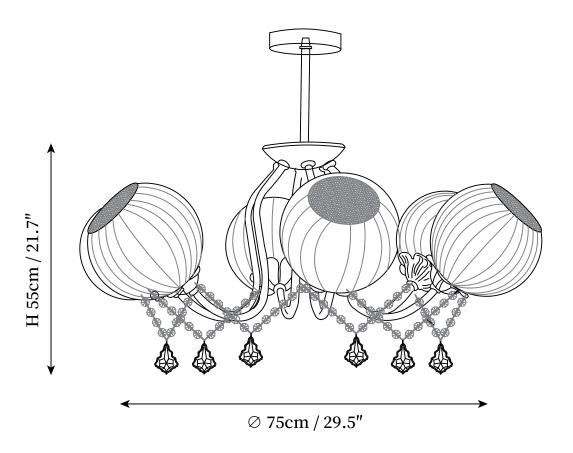

### SPECIFICATION DETAILS

\*For custom options, consult factory for details

| Fixture Dimmensions  | D 29.5" x H 21.7"                           |
|----------------------|---------------------------------------------|
| Light source         | E27                                         |
| Wattage              | Max 40W                                     |
| Voltage              | AC 110-240V                                 |
| Color Temperature    | Based on the purchase of light bulbs        |
| CRI(Ra)              | 80CRI                                       |
| Mounting             | Ceiling                                     |
| Driver Required      | NO                                          |
| Optional Color Temps | Buy bulbs as needed                         |
| LED Rated Life       | Based on bulb life (we do not supply bulbs) |
| Dimming              | Dimming is not supported                    |
| Finishes             | Copper                                      |
| Shade Details        | White                                       |
| Material             | Iron, Glass                                 |
| Rod Length           | Rod lengths range between 50cm - 100cm      |
| Rod Type             | Copper                                      |
| Warranty             | 2 Yaers                                     |