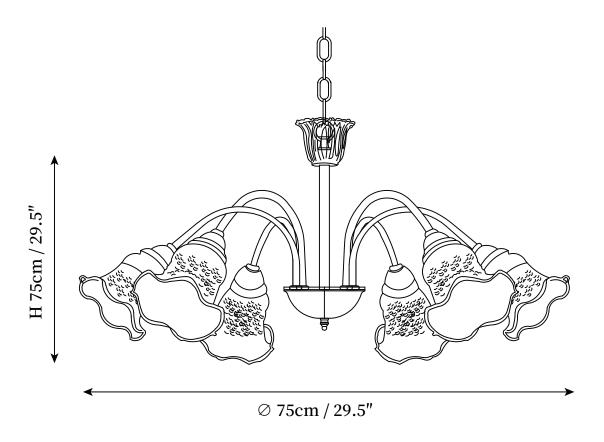

A beautiful and romantic morning glory chandelier, made of exquisite and beautiful glass, copper chandelier, full of luxury, adding a warm atmosphere to your living room.

### SPECIFICATION DETAILS

| Fixture Dimmensions  | D 33.5" x H 29.5"                           |
|----------------------|---------------------------------------------|
| Light source         | E27                                         |
| Wattage              | Max 40W                                     |
| Voltage              | AC 110-240V                                 |
| Color Temperature    | Based on the purchase of light bulbs        |
| CRI(Ra)              | 80CRI                                       |
| Mounting             | Ceiling                                     |
| Driver Required      | NO                                          |
| Optional Color Temps | Buy bulbs as needed                         |
| LED Rated Life       | Based on bulb life (we do not supply bulbs) |
| Dimming              | Dimming is not supported                    |
| Finishes             | Copper                                      |
| Shade Details        | White & Pink, White & Yellow                |
| Material             | Iron, Glass                                 |
| Rod Length           | Rod lengths range between 50cm - 100cm      |
| Rod Type             | Copper                                      |
|                      |                                             |