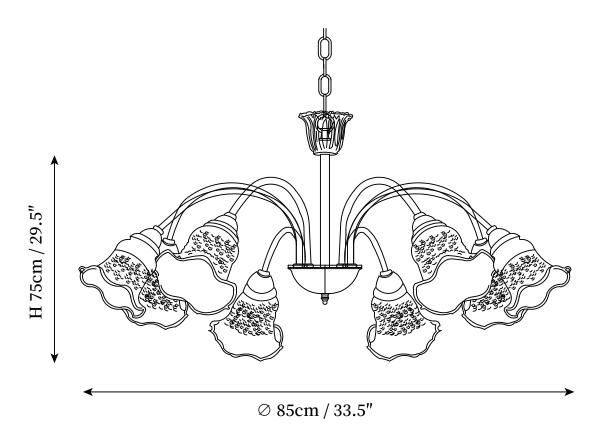

### SPECIFICATION DETAILS

| Fixture Dimmensions  | D 33.5" x H 29.5"                           |
|----------------------|---------------------------------------------|
| Light source         | E27                                         |
| Wattage              | Max 40W                                     |
| Voltage              | AC 110-240V                                 |
| Color Temperature    | Based on the purchase of light bulbs        |
| CRI(Ra)              | 80CRI                                       |
| Mounting             | Ceiling                                     |
| Driver Required      | NO                                          |
| Optional Color Temps | Buy bulbs as needed                         |
| LED Rated Life       | Based on bulb life (we do not supply bulbs) |
| Dimming              | Dimming is not supported                    |
| Finishes             | Copper                                      |
| Shade Details        | White & Pink, White & Yellow                |
| Material             | Iron, Glass                                 |
| Rod Length           | Rod lengths range between 50cm - 100cm      |
| Rod Type             | Copper                                      |
|                      |                                             |