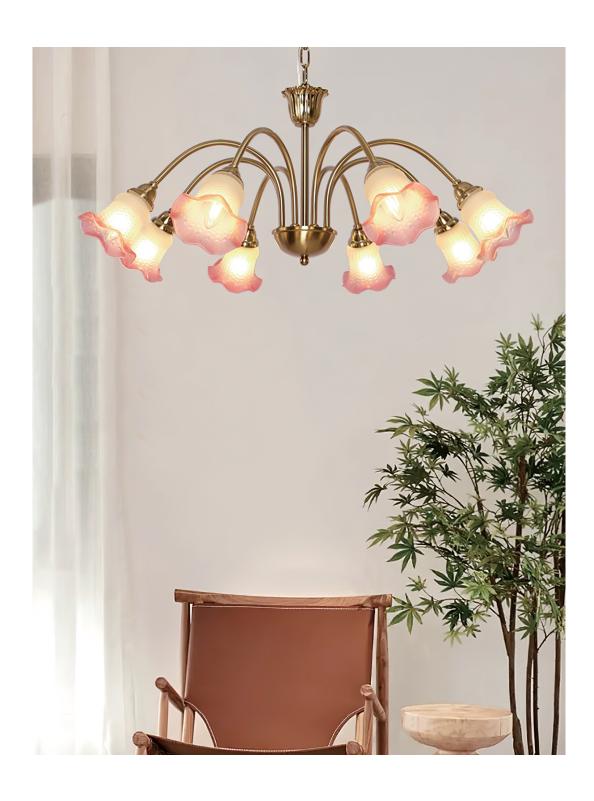

# **Morning Glory Chandelier**

Email: info@vakkerlight.com www.vakkerlight.com

A beautiful and romantic morning glory chandelier, made of exquisite and beautiful glass, copper chandelier, full of luxury, adding a warm atmosphere to your living room.

### SPECIFICATION DETAILS

| Fixture Dimmensions  | D 24.4" x H 29.5"                           |
|----------------------|---------------------------------------------|
| Light source         | E27                                         |
| Wattage              | Max 40W                                     |
| Voltage              | AC 110-240V                                 |
| Color Temperature    | Based on the purchase of light bulbs        |
| CRI(Ra)              | 80CRI                                       |
| Mounting             | Ceiling                                     |
| Driver Required      | NO                                          |
| Optional Color Temps | Buy bulbs as needed                         |
| LED Rated Life       | Based on bulb life (we do not supply bulbs) |
| Dimming              | Dimming is not supported                    |
| Finishes             | Copper                                      |
| Shade Details        | White & Pink, White & Yellow                |
| Material             | Iron, Glass                                 |
| Rod Length           | Rod lengths range between 50cm - 100cm      |
| Rod Type             | Copper                                      |
| Warranty             | 2 Yaers                                     |