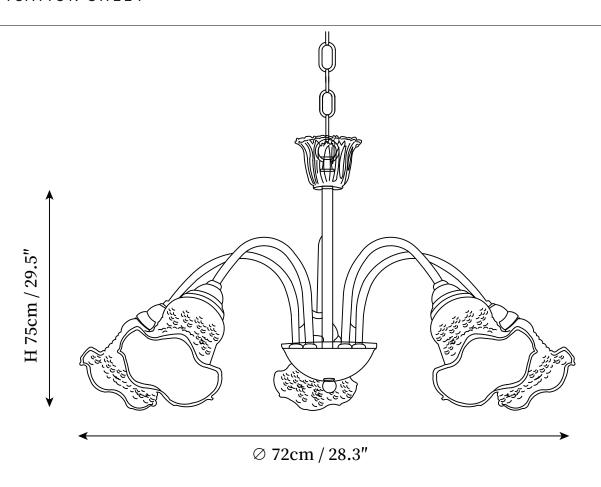

A beautiful and romantic morning glory chandelier, made of exquisite and beautiful glass, copper chandelier, full of luxury, adding a warm atmosphere to your living room.

### SPECIFICATION DETAILS

| Fixture Dimmensions  | D 29.5" x H 29.5"                           |
|----------------------|---------------------------------------------|
| Light source         | E27                                         |
| Wattage              | Max 40W                                     |
| Voltage              | AC 110-240V                                 |
| Color Temperature    | Based on the purchase of light bulbs        |
| CRI(Ra)              | 80CRI                                       |
| Mounting             | Ceiling                                     |
| Driver Required      | NO                                          |
| Optional Color Temps | Buy bulbs as needed                         |
| LED Rated Life       | Based on bulb life (we do not supply bulbs) |
| Dimming              | Dimming is not supported                    |
| Finishes             | Copper                                      |
| Shade Details        | White & Pink, White & Yellow                |
| Material             | Iron, Glass                                 |
| Rod Length           | Rod lengths range between 50cm - 100cm      |
| Rod Type             | Copper                                      |
| Warranty             | 2 Yaers                                     |