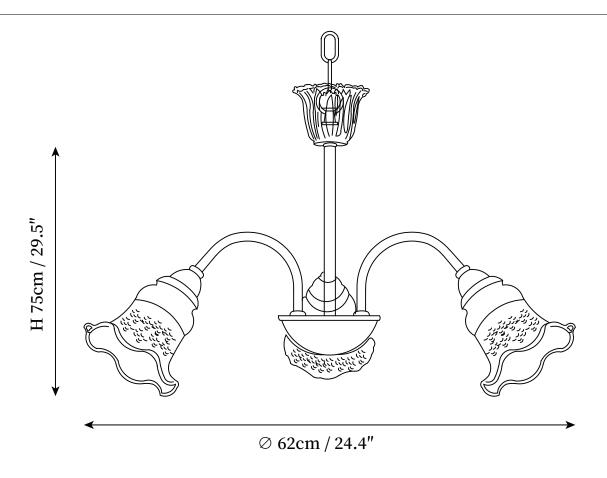

A beautiful and romantic morning glory chandelier, made of exquisite and beautiful glass, copper chandelier, full of luxury, adding a warm atmosphere to your living room.

### SPECIFICATION DETAILS

| Fixture Dimmensions  | D 28.3" x H 29.5"                           |
|----------------------|---------------------------------------------|
| Light source         | E27                                         |
| Wattage              | Max 40W                                     |
| Voltage              | AC 110-240V                                 |
| Color Temperature    | Based on the purchase of light bulbs        |
| CRI(Ra)              | 80CRI                                       |
| Mounting             | Ceiling                                     |
| Driver Required      | NO                                          |
| Optional Color Temps | Buy bulbs as needed                         |
| LED Rated Life       | Based on bulb life (we do not supply bulbs) |
| Dimming              | Dimming is not supported                    |
| Finishes             | Copper                                      |
| Shade Details        | White & Pink, White & Yellow                |
| Material             | Iron, Glass                                 |
| Rod Length           | Rod lengths range between 50cm - 100cm      |
| Rod Type             | Copper                                      |
|                      |                                             |