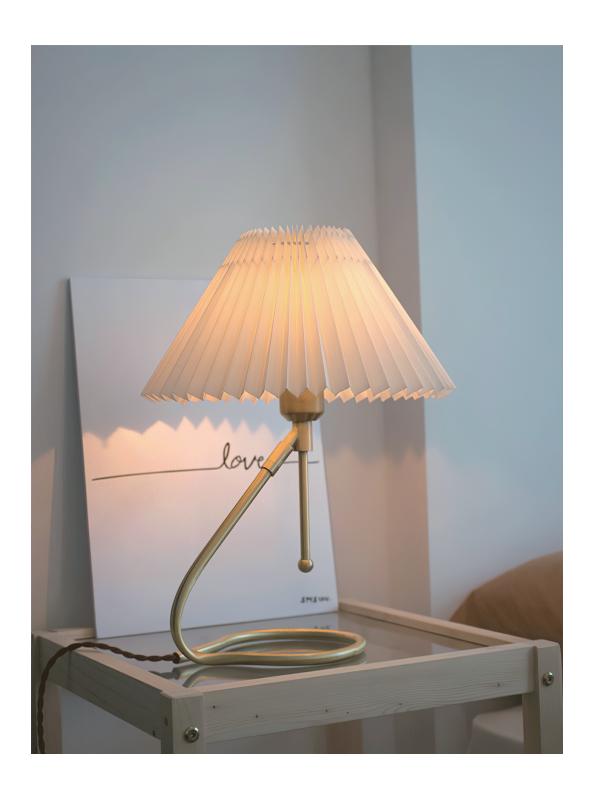

## DESCRIPTION

This versatile lamp was designed in 1945. With its tilt function, it easily converts from a wall lamp to a table lamp, and vice versa. This means that the lamp can be converted in line with changing needs in interior décor.