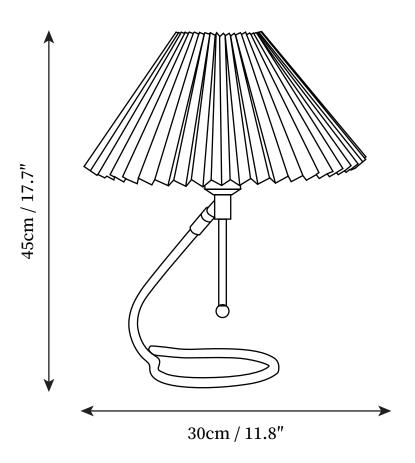

## SPECIFICATION DETAILS

\*For custom options, consult factory for details

| Fixture Dimmensions  | D 11.8" x H 17.7"                           |
|----------------------|---------------------------------------------|
| Light source         | E27                                         |
| Wattage              | Max 40W                                     |
| Voltage              | AC 110-240V                                 |
| Color Temperature    | Based on the purchase of light bulbs        |
| CRI(Ra)              | 80CRI                                       |
| Mounting             | Table                                       |
| Driver Required      | NO                                          |
| Optional Color Temps | Buy bulbs as needed                         |
| LED Rated Life       | Based on bulb life (we do not supply bulbs) |
| Dimming              | Dimming is not supported                    |
| Finishes             | Brass                                       |
| Shade Details        | White                                       |
| Material             | Brass, Fabric, PVC                          |
| Wire Length          | 59"                                         |
| Wire Type            | Wire with switch plug                       |
| Warranty             | 2 Yaers                                     |
|                      |                                             |