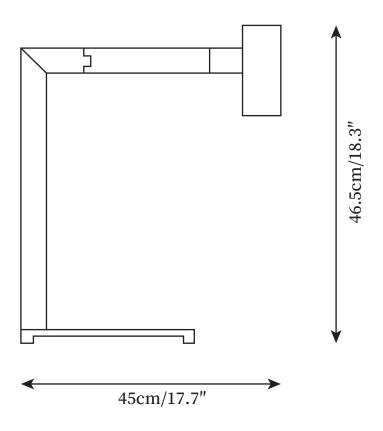

## SPECIFICATION DETAILS

\*For custom options, consult factory for details

| Fixture Dimmensions  | D 17.7" x H 18.3"                                        |
|----------------------|----------------------------------------------------------|
| Light source         | Integrated LED                                           |
| Wattage              | 5W                                                       |
| Voltage              | AC 110-240V                                              |
| Color Temperature    | Based on the purchase of light bulbs                     |
| CRI(Ra)              | 80CRI                                                    |
| Mounting             | Table                                                    |
| Driver Required      | NO                                                       |
| Optional Color Temps | Warm White (3000K), Cool White (6000K), Daylight (4000K) |
| LED Rated Life       | 30,00 hours                                              |
| Dimming              | Dimming is not supported                                 |
| Finishes             | Black, Bronze                                            |
| Shadow color         | Black, Bronze                                            |
| Material             | Metal, Aluminum                                          |
| Wire Length          | 59"                                                      |
| Wire Type            | Wire with switch plug                                    |
| Warranty             | 2 Yaers                                                  |
|                      |                                                          |