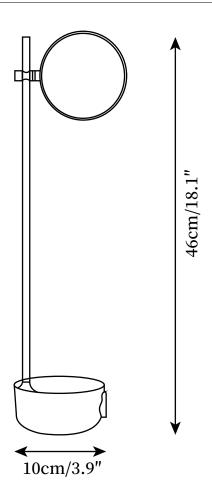

## SPECIFICATION DETAILS

\*For custom options, consult factory for details

| Fixture Dimmensions  | D 3.9" x H 18.1"                                         |
|----------------------|----------------------------------------------------------|
| Light source         | Integrated LED                                           |
| Wattage              | 5W                                                       |
| Voltage              | AC 110-240V                                              |
| Color Temperature    | Based on the purchase of light bulbs                     |
| CRI(Ra)              | 80CRI                                                    |
| Mounting             | Table                                                    |
| Driver Required      | NO                                                       |
| Optional Color Temps | Warm White (3000K), Cool White (6000K), Daylight (4000K) |
| LED Rated Life       | 30,00 hours                                              |
| Dimming              | Dimming is not supported                                 |
| Finishes             | Black+Orange                                             |
| Shadow color         | Black+Orange                                             |
| Material             | Metal                                                    |
| Wire Length          | 7.8"                                                     |
| Wire Type            | USB charging cable                                       |
| Warranty             | 2 Yaers                                                  |
|                      |                                                          |