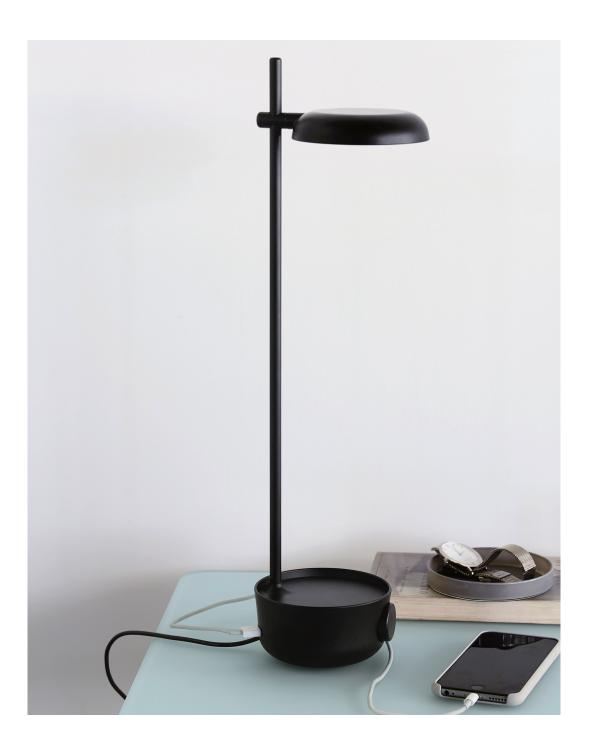

## DESCRIPTION

with built-in USB port and shallow dish for holding pocketables. Its base is weighted to provide a counterbalance for the lamp head, which tilts left or right and also spins 180 degrees on its slim post for precise lighting control.