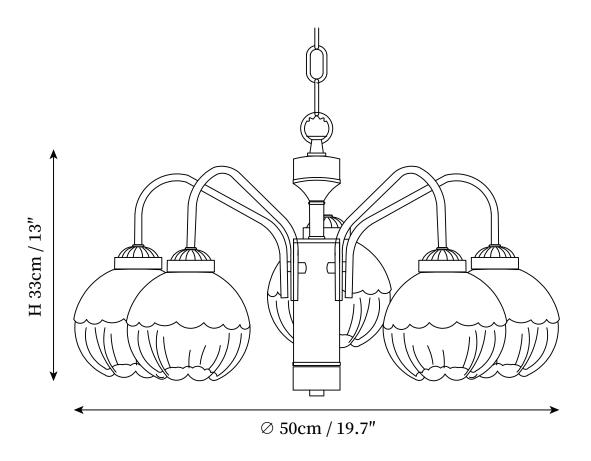

### SPECIFICATION DETAILS

\*For custom options, consult factory for details

| Fixture Dimmensions  | D 19.7" x H 13"                             |
|----------------------|---------------------------------------------|
| Light source         | E27                                         |
| Wattage              | Max 40W                                     |
| Voltage              | AC 110-240V                                 |
| Color Temperature    | Based on the purchase of light bulbs        |
| CRI(Ra)              | 80CRI                                       |
| Mounting             | Ceiling                                     |
| Driver Required      | NO                                          |
| Optional Color Temps | Buy bulbs as needed                         |
| LED Rated Life       | Based on bulb life (we do not supply bulbs) |
| Dimming              | Dimming is not supported                    |
| Finishes             | Chrome, Walnut                              |
| Shade Details        | White                                       |
| Material             | Iron, Glass, Walnut wood                    |
| Rod Length           | Rod lengths range between 50cm - 100cm      |
| Rod Type             | Iron / Chrome                               |
| Warranty             | 2 Yaers                                     |