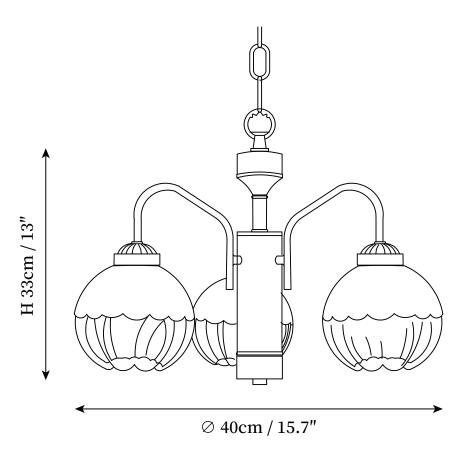

### SPECIFICATION DETAILS

\*For custom options, consult factory for details

| Fixture Dimmensions  | D 15.7" x H 13"                             |
|----------------------|---------------------------------------------|
| Light source         | E27                                         |
| Wattage              | Max 40W                                     |
| Voltage              | AC 110-240V                                 |
| Color Temperature    | Based on the purchase of light bulbs        |
| CRI(Ra)              | 80CRI                                       |
| Mounting             | Ceiling                                     |
| Driver Required      | NO                                          |
| Optional Color Temps | Buy bulbs as needed                         |
| LED Rated Life       | Based on bulb life (we do not supply bulbs) |
| Dimming              | Dimming is not supported                    |
| Finishes             | Chrome, Walnut                              |
| Shade Details        | White                                       |
| Material             | Iron, Glass, Walnut wood                    |
| Rod Length           | Rod lengths range between 50cm - 100cm      |
| Rod Type             | Iron / Chrome                               |
| Warranty             | 2 Yaers                                     |