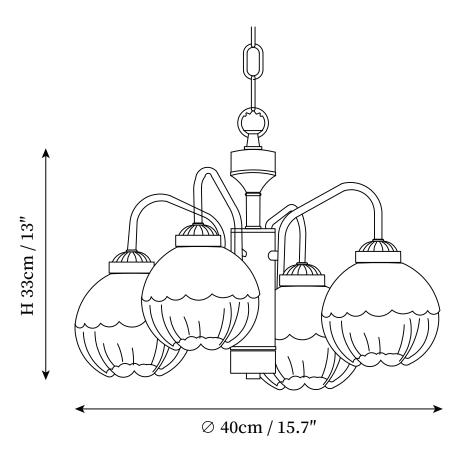

### SPECIFICATION DETAILS

\*For custom options, consult factory for details

| Fixture Dimmensions  | D 15.7" x H 13"                             |
|----------------------|---------------------------------------------|
| Light source         | E27                                         |
| Wattage              | Max 40W                                     |
| Voltage              | AC 110-240V                                 |
| Color Temperature    | Based on the purchase of light bulbs        |
| CRI(Ra)              | 80CRI                                       |
| Mounting             | Ceiling                                     |
| Driver Required      | NO                                          |
| Optional Color Temps | Buy bulbs as needed                         |
| LED Rated Life       | Based on bulb life (we do not supply bulbs) |
| Dimming              | Dimming is not supported                    |
| Finishes             | Chrome, Walnut                              |
| Shade Details        | White                                       |
| Material             | Iron, Glass, Walnut wood                    |
| Rod Length           | Rod lengths range between 50cm - 100cm      |
| Rod Type             | Iron / Chrome                               |
| Warranty             | 2 Yaers                                     |