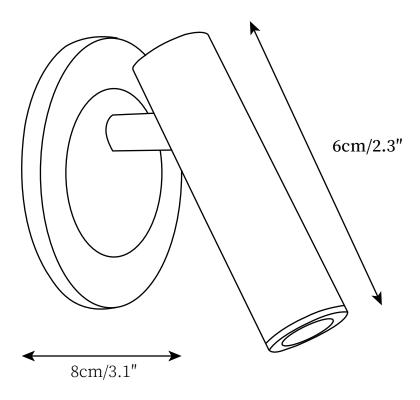

## SPECIFICATION DETAILS

\*For custom options, consult factory for details

| Fixture Dimmensions  | D 3.1" x H 2.3"                                          |
|----------------------|----------------------------------------------------------|
| Light source         | Integrated LED                                           |
| Wattage              | ~10 W                                                    |
| Voltage              | AC 110-240V                                              |
| Color Temperature    | 3000k                                                    |
| CRI(Ra)              | 80CRI                                                    |
| Mounting             | Wall                                                     |
| Driver Required      | Yes                                                      |
| Optional Color Temps | Warm White (3000K), Cool White (6000K), Daylight (4000K) |
| LED Rated Life       | 3000 hours                                               |
| Dimming              | Dimming is not supported                                 |
| Finishes             | Black, Silver, Sand Nickel, Brushed Bronze               |
| Shade Details        | Black, Silver, Sand Nickel, Brushed Bronze               |
| Material             | Metal                                                    |
| Wire Length          | No                                                       |
| Wire Type            | No                                                       |
| Warranty             | 2 Yaers                                                  |