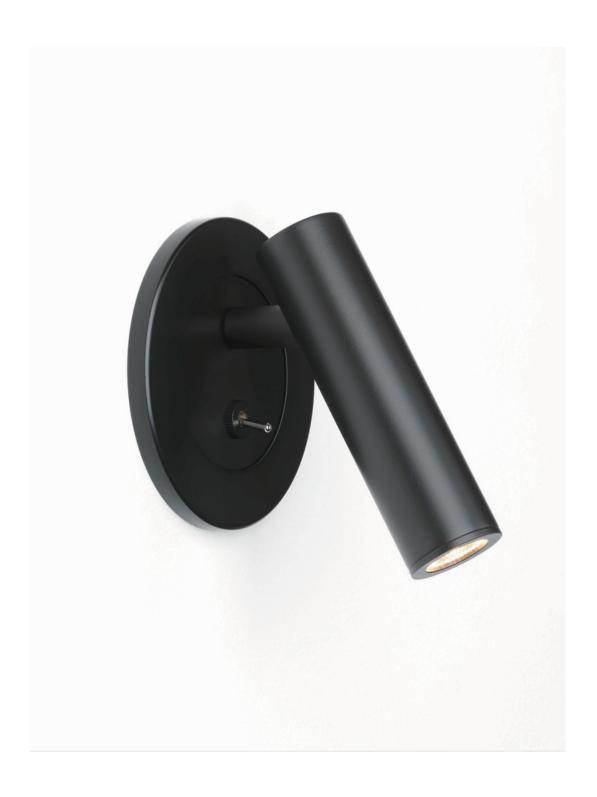

## DESCRIPTION

That Sconce can provide additional lighting in the bedroom or living room as a reading lamp. With the rotary head can be directed in the desired beam direction.