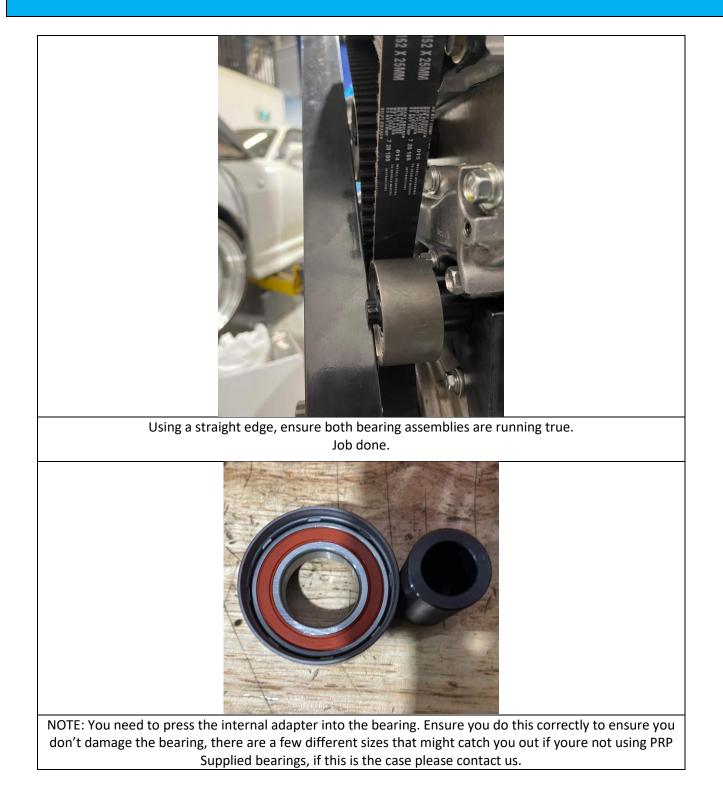

## **PRP SERIES 1 BLOCK IDLER CONVERSION KIT**

| Step 3. Install the supplied bearing post, either<br>press the old bearing off its post and swap onto the<br>PRP one, or press on the new bearing depending on<br>which kit you purchased.                                      | Step 4. Be wary the block converter will cover up<br>your oil gallery bung, so relevive the plate if you<br>need access (most scenarios do not) |
|---------------------------------------------------------------------------------------------------------------------------------------------------------------------------------------------------------------------------------|-------------------------------------------------------------------------------------------------------------------------------------------------|
|                                                                                                                                                                                                                                 |                                                                                                                                                 |
| Step 5. Install both bearing assemblies with<br>supplied hardware, you can use OEM type bolt or<br>aftermarket studs through your idler and tensioner<br>assemblies, Use a bolt in place of the original<br>tensioner location. | Step 6. Install the timing belt belt as shown above.                                                                                            |