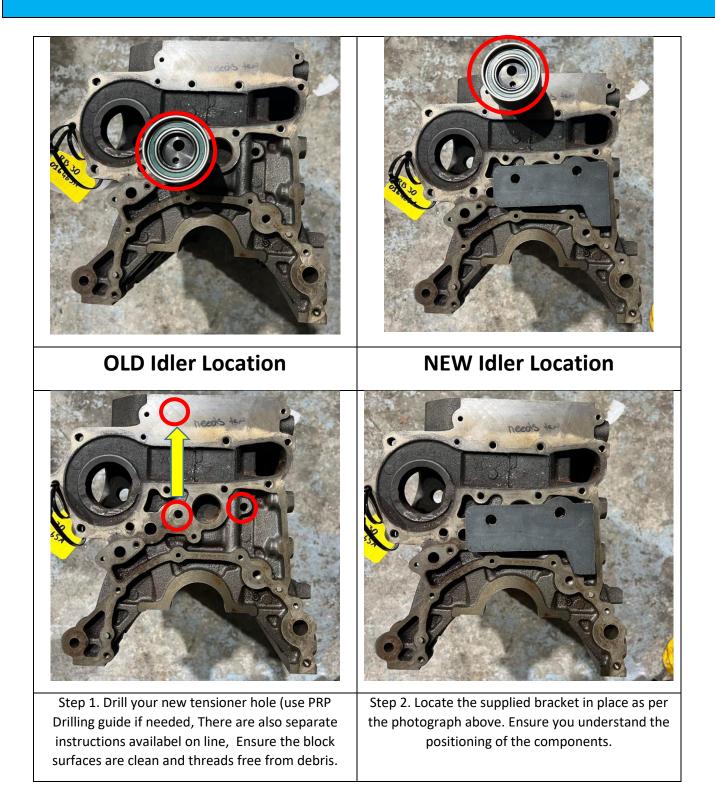

## **PRP SERIES 1 BLOCK IDLER CONVERSION KIT**

| Step 3. Install the supplied bearing post, either<br>press the old bearing off its post and swap onto the<br>PRP one, or press on the new bearing depending on<br>which kit you purchased.                                      | Step 4. Be wary the block converter will cover up<br>your oil gallery bung, so relevive the plate if you<br>need access (most scenarios do not) |
|---------------------------------------------------------------------------------------------------------------------------------------------------------------------------------------------------------------------------------|-------------------------------------------------------------------------------------------------------------------------------------------------|
|                                                                                                                                                                                                                                 |                                                                                                                                                 |
| Step 5. Install both bearing assemblies with<br>supplied hardware, you can use OEM type bolt or<br>aftermarket studs through your idler and tensioner<br>assemblies, Use a bolt in place of the original<br>tensioner location. | Step 6. Install the timing belt belt as shown above.                                                                                            |