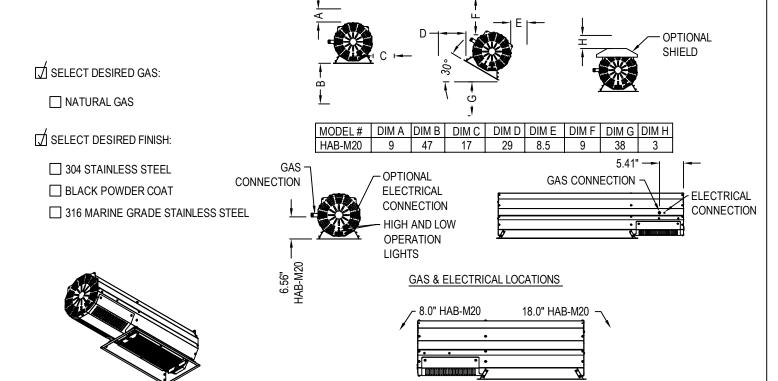

## **TECHNICAL SPECIFICATIONS:**

- 20,000BTU/HR (HI) 15,000BTU/HR (LO)
- MANIFOLD PRESSURE: NG 6.2" W.C. (HI), 3.0" W.C. (LO)
- GAS SUPPLY PRESSURE: NG 7.0" W.C. (MIN), 14.0" W.C. (MAX)
- ELECTRICAL SUPPLY: 24 VOLTS, 0.8 AMPS

**PERSPECTIVE** 

- DIRECT SPARK IGNITION WITH 3-TRY LOCK OUT & AUTOMATIC RE-LIGHT

## 12.34 10.64 17.25

**END CLEARANCES** 

SIDE ELEVATION

FRONT ELEVATION MODEL HAB-M20