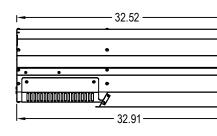

## 12.34 10.64 17.25

**END CLEARANCES** 

SIDE ELEVATION

FRONT ELEVATION MODEL HAB-M20