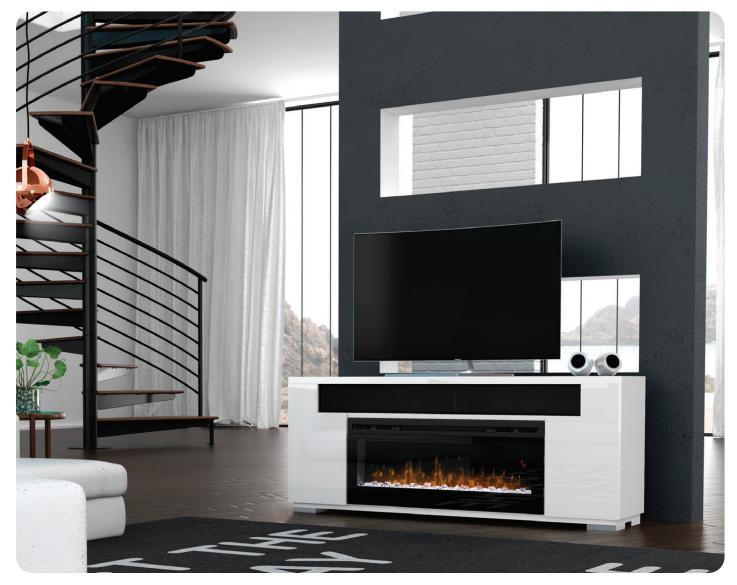

#### Haley

TV Stand Electric Fireplace

#### GDS50G5-1671W

The clean, contemporary lines of the Haley TV Stand Electric Fireplace are elevated by a dash of industrial design with its robust metal feet. Integrated speaker compartment and a stunning linear fireplace make this design a marvel of technology. Presented in a crisp White finish, the Haley TV Stand is a picture-perfect modern complement to home entertainment.

## Haley TV Stand Electric Fireplace

## GDS50G5-1671W