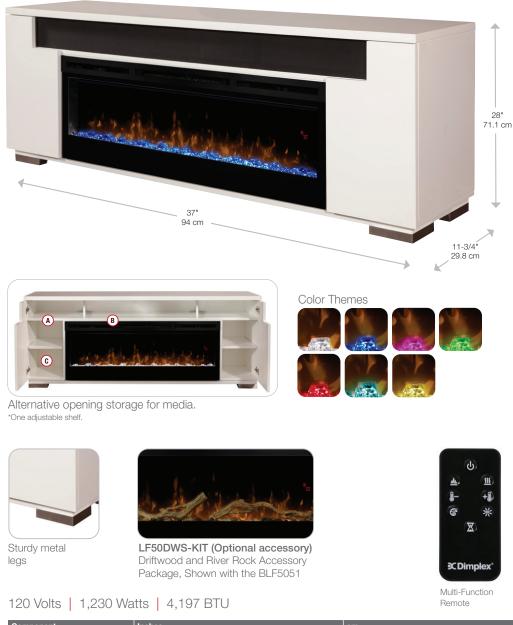

#### **Features**

| Component<br>Storage |               | Inches      | cm     | cm      |        |          |        |      |       |                           |     |    |  |
|----------------------|---------------|-------------|--------|---------|--------|----------|--------|------|-------|---------------------------|-----|----|--|
|                      |               | w           | н      | D       | w      |          | н      | 1    | D     |                           |     |    |  |
| A Side shelve        |               | es          | 24     | 6-1/2   | 16     | 61.0     |        | 16.6 | 4     | 40.5                      |     |    |  |
| B                    | Center shelf  |             | 25-1/4 | 6-1/2   | 16     | 64.0     |        | 16.6 | 4     | 40.5                      |     |    |  |
| 0                    | Side Cupboard |             | 11-3/4 | 19-5/8* | 16-3/4 | 29.9     | 29.9 5 |      | 4     | 42.6                      | 2.6 |    |  |
| Model #              |               | Description |        |         |        | Lbs / Kg | UPC    |      | Wty.† | Carton Dimensions (WxHxD) |     |    |  |
|                      |               |             |        |         |        |          |        |      |       | Inches                    |     | cm |  |

|                                                                             |                                                       |               |               |       | Inches                   | CIII                | 1.   |      |  |  |  |
|-----------------------------------------------------------------------------|-------------------------------------------------------|---------------|---------------|-------|--------------------------|---------------------|------|------|--|--|--|
| Package consists of one carton including 1 TV stand and 1 electric firebox. |                                                       |               |               |       |                          |                     |      |      |  |  |  |
| DM50-1671W                                                                  | TV Stand - White                                      | 182.8 / 181.1 | 781052 108301 | 1 yr. | 79-1/8 x 34-5/8 x 21-3/8 | 201.0 x 87.8 x 54.1 | 33.8 | 0.96 |  |  |  |
| BLF5051                                                                     | 50" Linear Electric Fireplace                         | 86.4 / 39.2   | 781052 098787 | 2 yr. | 55 x 23-1/4 x 14         | 139.7 x 59.0 x 35.6 | 10.4 | 0.29 |  |  |  |
| LF50DWS-KIT                                                                 | Optional Accessory 50" Driftwood & River Rock Package | 7/3.17        | 781052 102842 |       | 34-1/4 x 5-7/8 x 8-1/8   | 87.2 x 14.9 x 20.6  | 0.95 | 0.03 |  |  |  |