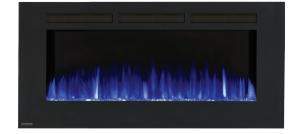

## **FLAME COLOR OPTIONS**

Blue Flame Color

Orange Flame Color

Multi Flame Color

**SPECIFICATIONS** 

| Mobile Home Certified | Yes    |
|-----------------------|--------|
| GLASS VIEWING AREA    |        |
| Height                | 12"    |
| Width                 | 40 %6" |
|                       |        |