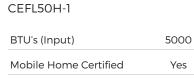

## **FLAME COLOR OPTIONS**

Blue Flame Color

Orange Flame Color

Multi Flame Color

**SPECIFICATIONS** 

| Mobile Home Certified | Yes    |
|-----------------------|--------|
| GLASS VIEWING AREA    |        |
| Height                | 12"    |
| Width                 | 40 %6" |
|                       |        |