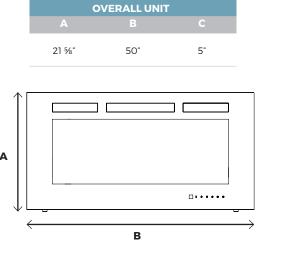

## **FLAME COLOR OPTIONS**

Blue Flame Color

Orange Flame Color

Multi Flame Color

**SPECIFICATIONS** 

| Mobile Home Certified | Yes    |
|-----------------------|--------|
| GLASS VIEWING AREA    |        |
| Height                | 12"    |
| Width                 | 40 %6" |
|                       |        |