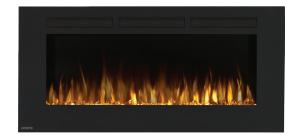

## **FLAME COLOR OPTIONS**

Blue Flame Color

Orange Flame Color

Multi Flame Color

**SPECIFICATIONS** 

| Mobile Home Certified | Yes    |
|-----------------------|--------|
| GLASS VIEWING AREA    |        |
| Height                | 12"    |
| Width                 | 40 %6" |
|                       |        |