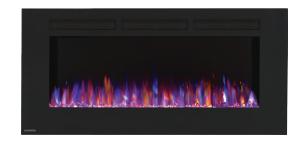

## **FLAME COLOR OPTIONS**

Blue Flame Color

Orange Flame Color

Multi Flame Color

**SPECIFICATIONS** 

| Mobile Home Certified | Yes    |
|-----------------------|--------|
| GLASS VIEWING AREA    |        |
| Height                | 12"    |
| Width                 | 40 %6" |
|                       |        |