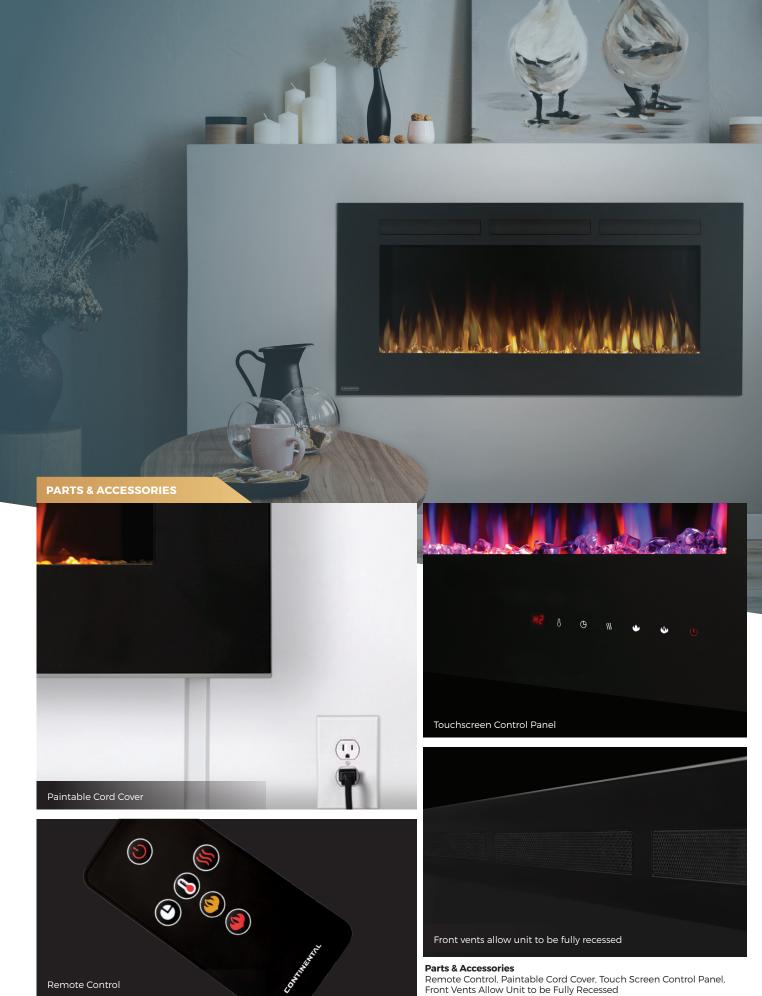

# **LED Lights**

High power LED lights not only deliver intense and spectacular flames in daylight conditions they also require little or no maintenance

# **Simplified Installation**

The included mounting bracket with template ensures accurate and stress-free installation for a wall hung applications. Fireplace can also be recessed into the wall for a flush appearance

# **Remote Control**

Conveniently control the flame intensity, flame color option, blower, heat output and timer at your fingertips

## **FEATURES**

- · 486 sq. in. viewing area
- · 1,500 Watts
- · Ultra slim design
- · Simply plugs into a 120V wall outlet
- · Suitable for any room including bedrooms, sitting rooms and mobile homes
- Paintable cord cover included (covers cord can be painted to blend in with existing décor)
- · Glass ember bed accents the flame
- Flame choice of blue or orange or combined multi-color flame