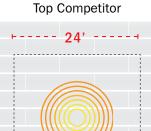

### 58% MORE HEAT COVERAGE

Typical Coverage of One Heater For illustrative purposes only.