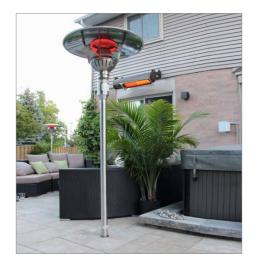

### EVENGLO MODEL GA301M/MP

## THE DIFFERENCE

- · Superior craftsmanship, efficiency with a more discreet installation
- Safety shut-off tilt switch

LUXURY PATIO HEATERS

- Biggest reflector in industry with 316 stainless steel emitter includes 3-year warranty
- · Comfort circle of 20-24ft in diameter
- GA301M model does not include portable base welded flange with 4 bolt holes for mounting
- Most robust wheel kit included completely made of 304 stainless steel and ball bearing wheels (MP model only)
- GA301MP model includes 12' or 15' hose kits with quick disconnects for easy operation
- Available in 304 stainless steel and black
- Every heater is factory tested and inspected prior to shipping