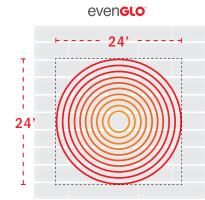

### 58% MORE HEAT COVERAGE

Typical Coverage of One Heater For illustrative purposes only.