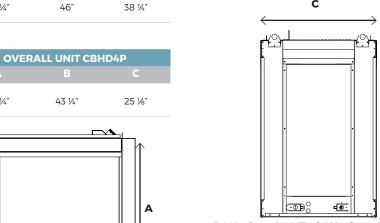

38 ¼"

\*BHD4ST Illustrated

- · Will accept Rigid or Flex Venting
- · Optional remote control

| GLASS VIEWING AREA - CBHD4ST |       |
|------------------------------|-------|
| Height                       | 28 ½" |
| Width                        | 35 ½" |

| GLASS VIEWING AREA - CBHD4P<br>(FRONT/BACK) |       |  |
|---------------------------------------------|-------|--|
| Height                                      | 28 ½" |  |
| Width                                       | 35 ½" |  |

| GLASS VIEWING AREA - CBHD4P (END) |         |
|-----------------------------------|---------|
| Height                            | 27 1/8" |
| Width                             | 17"     |

#### **BURNER OPTIONS**

PHAZER™ Log Set Burner (2 Sided)

PHAZER™ Log Set Burner (3 Sided)

\*Finishing flange depth (The finishing flange defines the perimeter of the fireplace opening). Framing or finishing materials must NEVER encroach inside the finishing flange.