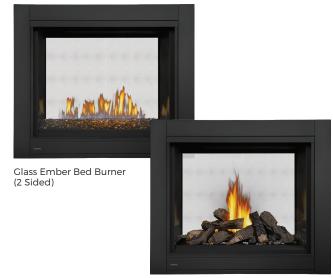

# **Versatile Burner Options**

Choose between the PHAZER  $^{\!\top\!\!\!M}$  glowing log set or exclusive topaz glass ember bed

#### **BURNER OPTIONS**

PHAZER™ Log Set Burner (2 Sided)

PHAZER™ Log Set Burner (3 Sided)

\*Finishing flange depth (The finishing flange defines the perimeter of the fireplace opening). Framing or finishing materials must NEVER encroach inside the finishing flange.