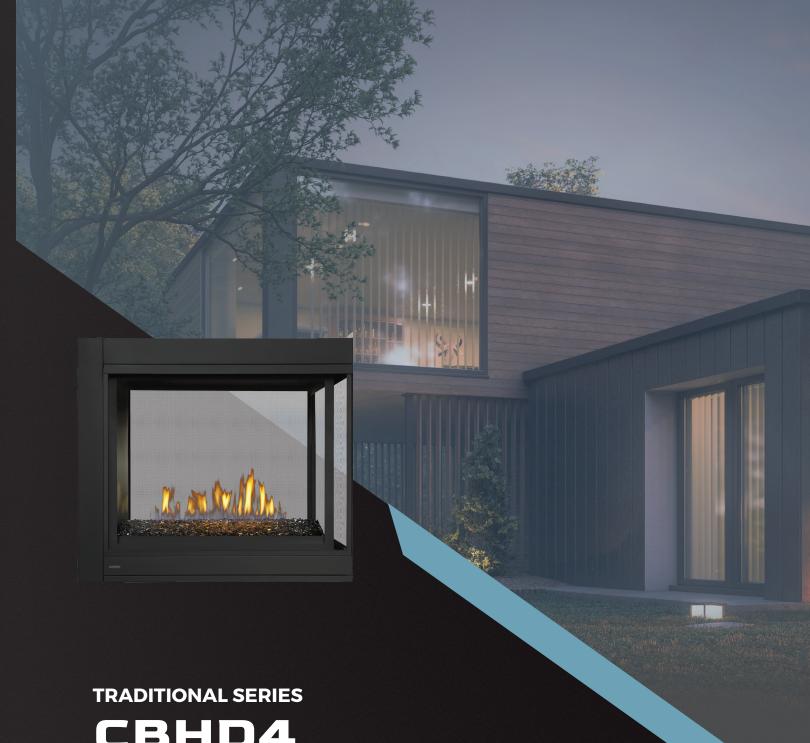

# CBHD4 DIRECT VENT GAS FIREPLACE

Build **Quality**, Build **Confidence**. **continentalcomfort.com** 

# CBHD4

## **Multi-View Design**

2 sided See Thru or 3 sided Peninsula models available to enjoy warmth and a clear view of the fire from multiple spaces