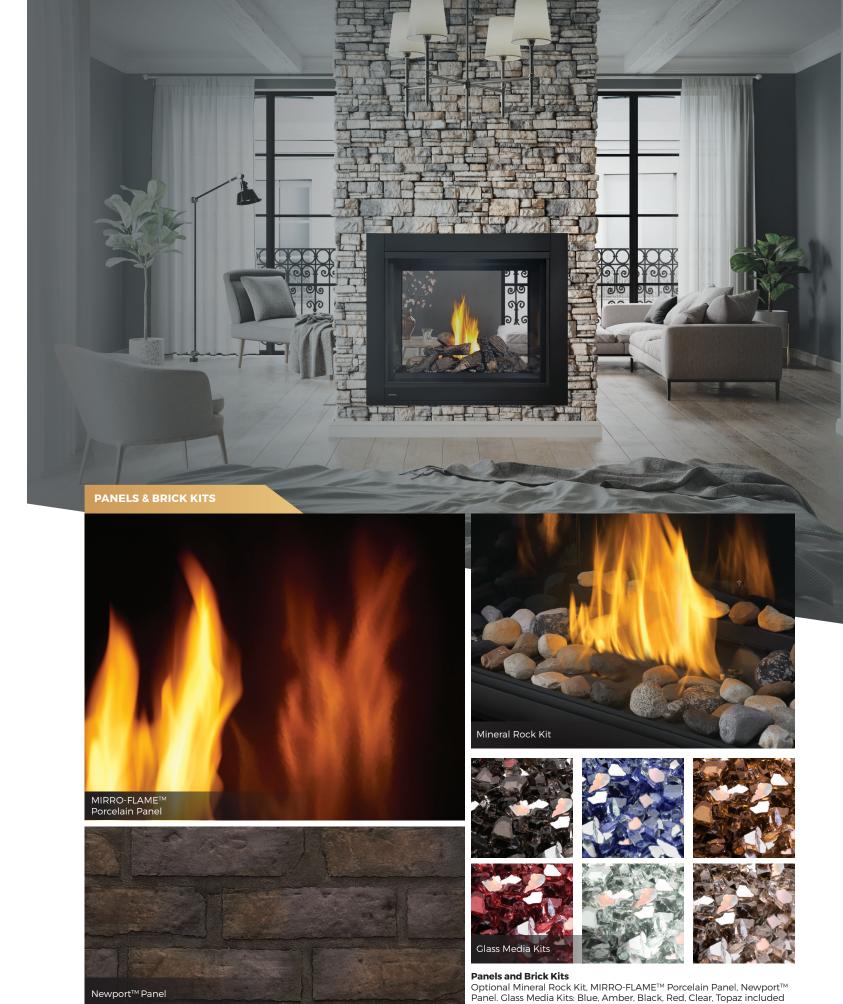

# **Room Décor Flexibility**

Choose from a range of optional media kits and decorative panels to match any room in your home

# **Versatile Burner Options**

Choose between the PHAZER  $^{\!\top\!\!\!M}$  glowing log set or exclusive topaz glass ember bed