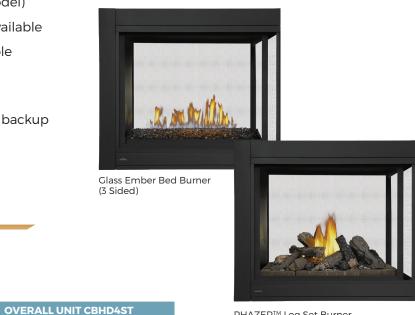

# **Versatile Burner Options**

Choose between the PHAZER  $^{\!\top\!\!\!M}$  glowing log set or exclusive topaz glass ember bed

#### **BURNER OPTIONS**

PHAZER™ Log Set Burner (2 Sided)

PHAZER™ Log Set Burner (3 Sided)

\*Finishing flange depth (The finishing flange defines the perimeter of the fireplace opening). Framing or finishing materials must NEVER encroach inside the finishing flange.