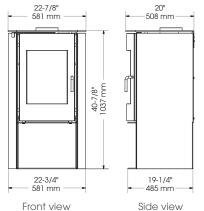

### **Back Wall Exit Configuration**

|   | Minimum Clearance                    | Single Wall<br>Connector | Double Wall<br>Connector |
|---|--------------------------------------|--------------------------|--------------------------|
| Α | Back wall to stove rear              | 17" (432 mm)             | 10" (254 mm)             |
| В | Back Wall to connector pipe          | 20,5" (521 mm)           | 13" (330 mm)             |
| С | Side wall to stove side              | 12" (305 mm)             | 12" (305 mm)             |
| D | Side Wall to connector pipe          | 20,5" (521 mm)           | 20" (508 mm)             |
| G | Ceiling to horizontal connector pipe | 18" (457 mm)             | 16" (407 mm)             |
| Н | Ceiling to floor                     | 82" (2083 mm)            | 82" (2083 mm)            |

| Minimum Clearance |                               | Single Wall<br>Connector | Double Wall<br>Connector |
|-------------------|-------------------------------|--------------------------|--------------------------|
| Α                 | Back wall to stove rear       | 13" (330 mm)             | 10" (254 mm)             |
| В                 | Back Wall to connector pipe   | 16,5" (419 mm)           | 13" (330 mm)             |
| С                 | Side wall to stove side       | 12" (305 mm)             | 12" (305 mm)             |
| D                 | Side Wall to connector pipe   | 20,5" (521 mm)           | 20" (508 mm)             |
| Е                 | Corner wall to stove corner   | 10,5" (267 mm)           | 6" (153 mm)              |
| F                 | Corner wall to connector pipe | 18,5" (470 mm)           | 13,5" (343 mm)           |