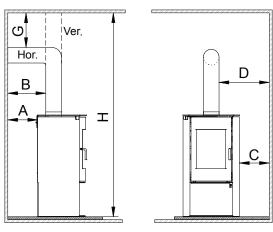

### **Back Wall Exit Configuration**

|   | Minimum Clearance                    | Single Wall<br>Connector | Double Wall<br>Connector |
|---|--------------------------------------|--------------------------|--------------------------|
| Α | Back wall to stove rear              | 17" (432 mm)             | 10" (254 mm)             |
| В | Back Wall to connector pipe          | 20,5" (521 mm)           | 13" (330 mm)             |
| С | Side wall to stove side              | 12" (305 mm)             | 12" (305 mm)             |
| D | Side Wall to connector pipe          | 20,5" (521 mm)           | 20" (508 mm)             |
| G | Ceiling to horizontal connector pipe | 18" (457 mm)             | 16" (407 mm)             |
| Н | Ceiling to floor                     | 82" (2083 mm)            | 82" (2083 mm)            |

#### Floor Protector (Hearth)

| Floor Protector |              |              |
|-----------------|--------------|--------------|
| US Canada       |              |              |
| G               | S. O.        | 8" (203 mm)  |
| Н               | 5" (127 mm)  | 8" (203 mm)  |
| I               | 16" (406 mm) | 18" (457 mm) |

<sup>\*</sup> For rear horizontal vents extend protection under and 2" either side of vent

| Model #     |
|-------------|
| N65         |
| Description |
| Wood stove  |

| Heat Output                             |
|-----------------------------------------|
| 68,500 BTU's/hr                         |
| Recommended Heating Area                |
| Up to 200m <sup>2</sup> (2,150 sq. ft.) |