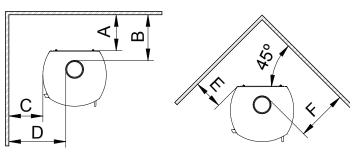

| Minimum Clearance |                               | Single Wall<br>Connector | Double Wall<br>Connector |
|-------------------|-------------------------------|--------------------------|--------------------------|
| Α                 | Back wall to stove rear       | 13" (330 mm)             | 10" (254 mm)             |
| В                 | Back Wall to connector pipe   | 16,5" (419 mm)           | 13" (330 mm)             |
| С                 | Side wall to stove side       | 12" (305 mm)             | 12" (305 mm)             |
| D                 | Side Wall to connector pipe   | 20,5" (521 mm)           | 20" (508 mm)             |
| Е                 | Corner wall to stove corner   | 10,5" (267 mm)           | 6" (153 mm)              |
| F                 | Corner wall to connector pipe | 18,5" (470 mm)           | 13,5" (343 mm)           |