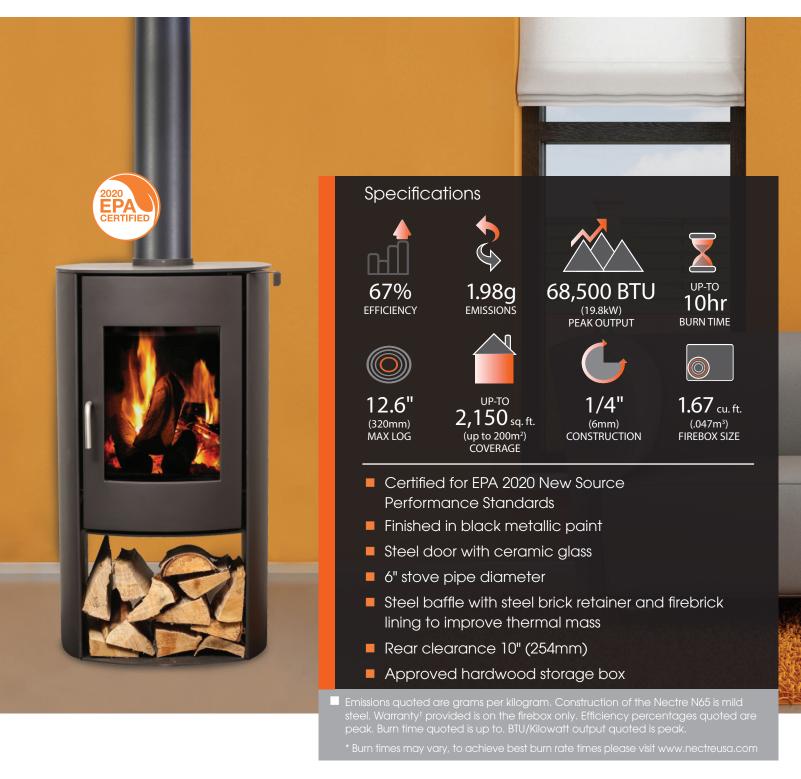

<sup>\*</sup> For rear horizontal vents extend protection under and 2" either side of vent

| Model #     |
|-------------|
| N65         |
| Description |
| Wood stove  |

| Heat Output                             |
|-----------------------------------------|
| 68,500 BTU's/hr                         |
| Recommended Heating Area                |
| Up to 200m <sup>2</sup> (2,150 sq. ft.) |

| Carton Dimensions (WxHxD)    |
|------------------------------|
| 28-1/8" x 48-5/8" x 25-3/8"  |
| 71.5 cm x 123.5 cm x 64.5 cm |

419 lbs (190.0 KG) 10-year limited