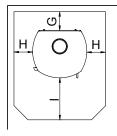

#### Floor Protector (Hearth)

| Floor Protector |              |              |
|-----------------|--------------|--------------|
| US Canada       |              |              |
| G               | S. O.        | 8" (203 mm)  |
| Н               | 5" (127 mm)  | 8" (203 mm)  |
| I               | 16" (406 mm) | 18" (457 mm) |

<sup>\*</sup> For rear horizontal vents extend protection under and 2" either side of vent

| Model #     |
|-------------|
| N65         |
| Description |
| Wood stove  |

| Heat Output                             |
|-----------------------------------------|
| 68,500 BTU's/hr                         |
| Recommended Heating Area                |
| Up to 200m <sup>2</sup> (2,150 sq. ft.) |