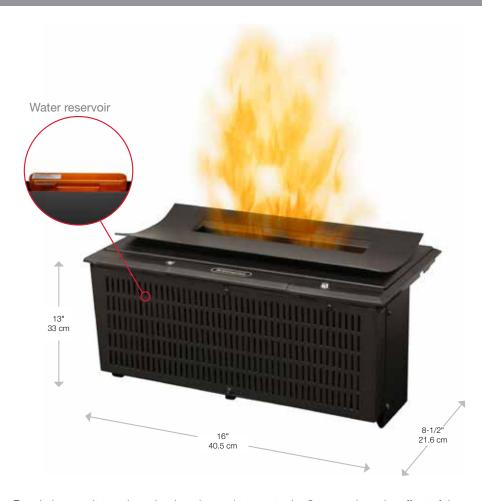

### DFI400CH

#### **Features**

Flame

Revolutionary ultrasonic technology produces a fine mist to create the illusion of flames and smoke.

<u>&</u> Curved Plate

Flames rise from the center of a polished curved plate, creating a stylish and contemporary look.

Offers 12-14 hours of continuous operation before refilling.

Safe

Completely safe, with no flame heat or emissions.

**Economical**Economical to operate. Costing only pennies per hour.\*

Green

The green alternative. No harmful particulates or emissions and 100% efficient.

#### 120 Volt / 200 Watt

| Model #  | Description         | Lbs / Kg  | UPC           | Wty.† | Carton Dimensions (WxHxD) |                  | Cube |      |
|----------|---------------------|-----------|---------------|-------|---------------------------|------------------|------|------|
|          |                     |           |               |       | Inches                    | cm               | ft³  | m³   |
| DFI400CH | Opti-myst® Cassette | 27 / 12.3 | 781052 096516 | 1 yr. | 20-1/5 x 23-1/4 x 13-3/8  | 51.3 x 59.1 x 34 | 3.68 | 0.10 |