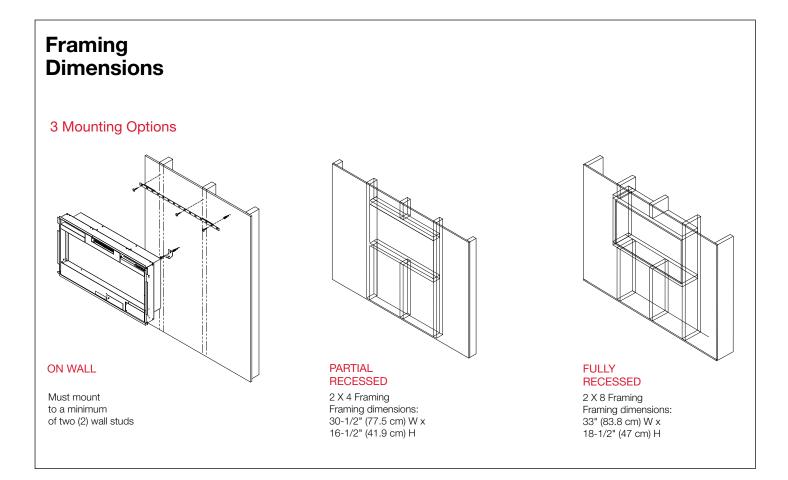

 Hanging Glass Design Detachable glass trim easily finishes rough openings and provides access to media.

- Flexible Installation Choose partially-recessed, fully-recessed or surface mounted (plug-in) installation.
- Remote Thermostat Control Temperature control at your fingertips for convenient comfort.
- Multi-function Remote Control the flame, heat and thermostat from the comfort of your chair.