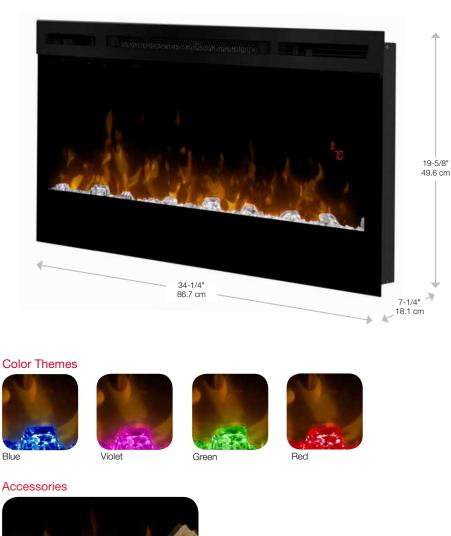

#### **Prism Series**

34" Linear Electric Fireplace

BLF3451



is now even better

The best-selling electric linear fireplace just got better with the all new Prism Series. Sparkling with intensity in a full spectrum of RGB colors, the Prism effect illuminates the diamond-like acrylic ice ember bed in a show-stopping effect. Complete with a powerful and efficient fan-forced heater, this fireplace adds comfort and ambiance to any space. Plugged in or hard-wired, hung on the wall or built-in; the Prism Series is beautifully versatile.



# 

### **Prism Series**

#### 34" Linear Electric Fireplace





Driftwood and River Rock Accessory Package - 34" LF34DWS-KIT

#### 120 Volts | 1,220 Watts | 4,163 BTU

| Model #                                                                                                                | Description                                   | Lbs / Kg  | UPC           | Wty.† | Carton Dimensions (WxHxD) |                     | Cube            |                |
|------------------------------------------------------------------------------------------------------------------------|-----------------------------------------------|-----------|---------------|-------|---------------------------|---------------------|-----------------|----------------|
|