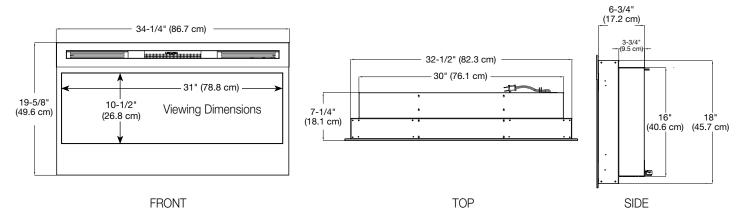

function Remote Control the flame, heat and thermostat from the comfort of your chair.

LED Lighting Flame and lights use brilliant, low-energy LED's that require zero maintenance.

- All-season Flames Enjoy the unique charm of a fireplace 365 days a year using the flames withou0 t the heat.
- Cool-touch Glass Glass remains cool making it safe for any location and any user.
- Low Carbon Footprint The most sustainable fireplace option; no emissions and 100% efficient.

U Just Plug It In Simply plug into any standard household outlet for instant ambiance.

SE-021-R02-111517

Dimplex North America Limited | 1367 Industrial Rd., Cambridge ON, Canada N3H 4W3 | 1-800-668-6663 | www.dimplex.com



BLF3451





BLF3451

## Prism Series

34" Linear Electric Fireplace

#### **Product Dimensions:**