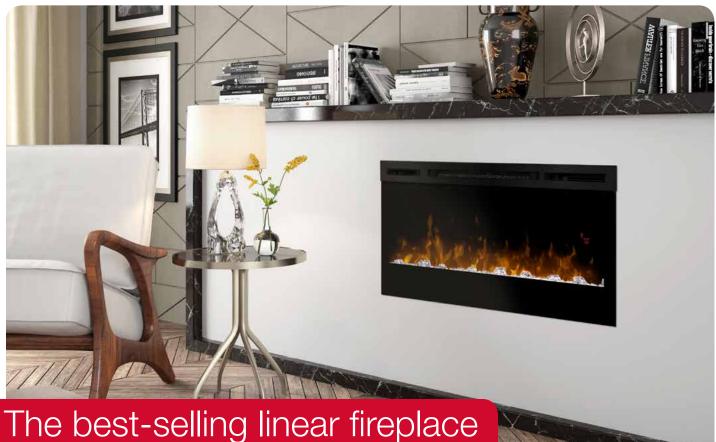

#### **Prism Series**

34" Linear Electric Fireplace

BLF3451

is now even better

The best-selling electric linear fireplace just got better with the all new Prism Series. Sparkling with intensity in a full spectrum of RGB colors, the Prism effect illuminates the diamond-like acrylic ice ember bed in a show-stopping effect. Complete with a powerful and efficient fan-forced heater, this fireplace adds comfort and ambiance to any space. Plugged in or hard-wired, hung on the wall or built-in; the Prism Series is beautifully versatile.

### **Prism Series**