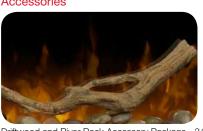

Features

for realism.

of colors.

Acrylic Ice Media Bed Light plays through different size pieces and sparkle in a spectrum

themes or cycle through a range of colors using the custom mode, freezing on the hue of your choice.