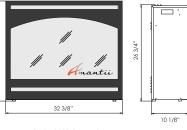

#### ZECL-31-3228-STL-ARCH

- \*Height, Width, Depth: 27 x 32 1/4 x 10 Surround Size: 32 1/2 x 25 5/8
- \*\*Shipping Size Unit:  $35 3/4 \times 13 \times 30$

\*\*Shipping Size Steel Front:  $35 \times 3 \times 30$ Shipping Weight: 68 lbs. Glass Included

#### ZECL-31-3228-STL-SQR

- \*Height, Width, Depth: 27 x 32 1/4 x 10 Surround Size: 32 1/2 x 25 5/8
- \*\*Shipping Size Unit:  $35 3/4 \times 13 \times 30$
- \*\*Shipping Size Steel Front: 35 x 3 x 30 Shipping Weight: 68 lbs. Glass Included