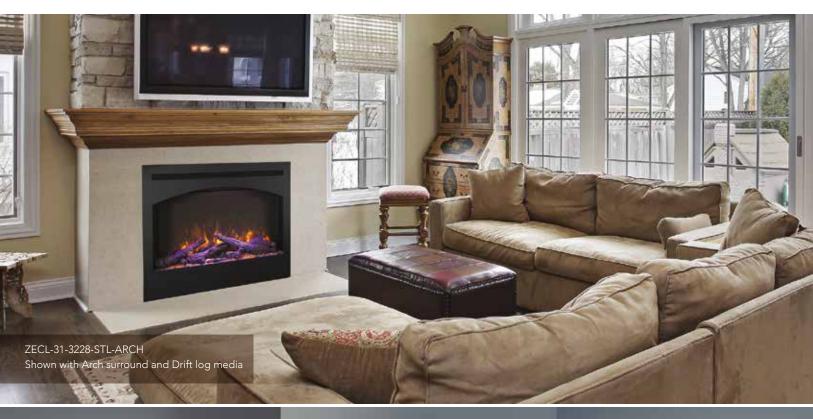

## **INCLUDED ACCESSORIES**

The Zero Clearance series come with log set and a remote.

\*Remote control may not be exactly as shown

ZECL-31-3228-STL-SQR

ZECL-31-3228-STL-ARCH

Optional decorative media available for purchase

#### ZECL-31-3228-STL-ARCH

- \*Height, Width, Depth: 27 x 32 1/4 x 10 Surround Size: 32 1/2 x 25 5/8
- \*\*Shipping Size Unit:  $35 3/4 \times 13 \times 30$

\*\*Shipping Size Steel Front:  $35 \times 3 \times 30$ Shipping Weight: 68 lbs. Glass Included