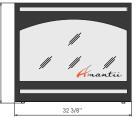

#### ZECL-31-3228-STL-ARCH

- \*Height, Width, Depth: 27 x 32 1/4 x 10 Surround Size: 32 1/2 x 25 5/8
- \*\*Shipping Size Unit:  $35 3/4 \times 13 \times 30$

\*\*Shipping Size Steel Front:  $35 \times 3 \times 30$ Shipping Weight: 68 lbs. Glass Included

#### ZECL-31-3228-STL-SQR

- \*Height, Width, Depth: 27 x 32 1/4 x 10 Surround Size: 32 1/2 x 25 5/8
- \*\*Shipping Size Unit:  $35 3/4 \times 13 \times 30$
- \*\*Shipping Size Steel Front: 35 x 3 x 30 Shipping Weight: 68 lbs. Glass Included