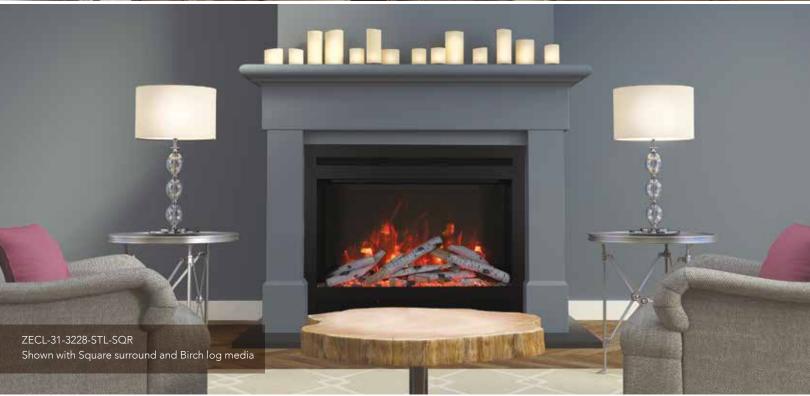

## **INCLUDED ACCESSORIES**

The Zero Clearance series come with log set and a remote.

\*Remote control may not be exactly as shown

ZECL-31-3228-STL-SQR

ZECL-31-3228-STL-ARCH

Optional decorative media available for purchase

#### ZECL-31-3228-STL-SQR

- \*Height, Width, Depth: 27 x 32 1/4 x 10 Surround Size: 32 1/2 x 25 5/8
- \*\*Shipping Size Unit:  $35 3/4 \times 13 \times 30$
- \*\*Shipping Size Steel Front: 35 x 3 x 30 Shipping Weight: 68 lbs. Glass Included