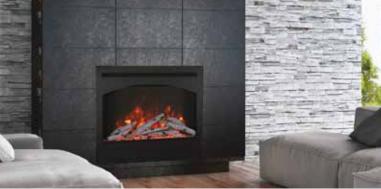

# **ZECL-31-3228-STL** | ELECTRIC FIREPLACES

Amantii & Sierra Flame Zero Clearance electrics are perfect for new construction or renovation projects. Designed to be fully enclosed, zero clearance fireplaces are an excellent and economical option to gas or wood burning fireplaces.

The ZELC-31-3228 features an extra deep tray and new heavy gauge steel surround. Comes with deluxe log set installed PLUS your choice of Ember or Ice media options. Also choice of srched or square steel surround.

## **INCLUDED ACCESSORIES**

The Zero Clearance series come with log set and a remote.

\*Remote control may not be exactly as shown

ZECL-31-3228-STL-SQR

ZECL-31-3228-STL-ARCH

Optional decorative media available for purchase