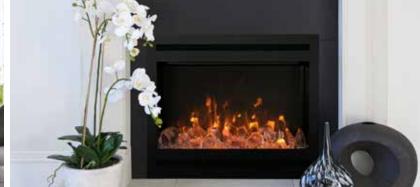

# **ZECL-31-3228-STL** | ELECTRIC FIREPLACES

Amantii & Sierra Flame Zero Clearance electrics are perfect for new construction or renovation projects. Designed to be fully enclosed, zero clearance fireplaces are an excellent and economical option to gas or wood burning fireplaces.

The ZELC-31-3228 features an extra deep tray and new heavy gauge steel surround. Comes with deluxe log set installed PLUS your choice of Ember or Ice media options. Also choice of srched or square steel surround.

## **INCLUDED ACCESSORIES**

The Zero Clearance series come with log set and a remote.

\*Remote control may not be exactly as shown

ZECL-31-3228-STL-SQR

ZECL-31-3228-STL-ARCH

Optional decorative media available for purchase