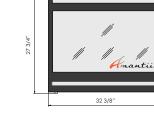

#### ZECL-31-3228-STL-ARCH

- \*Height, Width, Depth: 27 x 32 1/4 x 10 Surround Size: 32 1/2 x 25 5/8
- \*\*Shipping Size Unit:  $35 3/4 \times 13 \times 30$

\*\*Shipping Size Steel Front:  $35 \times 3 \times 30$ Shipping Weight: 68 lbs. Glass Included

#### ZECL-31-3228-STL-SQR

- \*Height, Width, Depth: 27 x 32 1/4 x 10 Surround Size: 32 1/2 x 25 5/8
- \*\*Shipping Size Unit:  $35 3/4 \times 13 \times 30$
- \*\*Shipping Size Steel Front: 35 x 3 x 30 Shipping Weight: 68 lbs. Glass Included