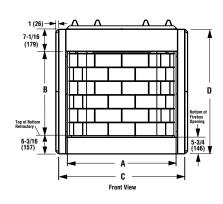

#### VRE4236 VRE4242 36" 42" A 28" 28" В C 41-3/4" 47-3/4" 41-1/4" 41-1/4" D Ε 23-1/2" 29-1/2" F 20" 20" G 3" 3" Н 8-3/8" 8-3/8" J. 15-7/8" 15-7/8" К 7-1/2" 7-1/2" L 12" 12" М 1-3/8" 1-3/8" Ν 5-1/2" 5-1/2" Р 34-3/8" 34-3/8"

## FRAMING SPECIFICATIONS

|        | VRE4236 | VRE4242 |
|--------|---------|---------|
| WIDTH  | 42-3/4" | 48-3/4" |
| HEIGHT | 46-1/2" | 46-1/2" |
| DEPTH  | 20-1/2" | 20-1/2" |