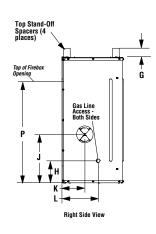

#### VRE4236 VRE4242 36" 42" A 28" 28" В C 41-3/4" 47-3/4" 41-1/4" 41-1/4" D Ε 23-1/2" 29-1/2" F 20" 20" G 3" 3" Н 8-3/8" 8-3/8" J. 15-7/8" 15-7/8" К 7-1/2" 7-1/2" L 12" 12" М 1-3/8" 1-3/8" Ν 5-1/2" 5-1/2" Р 34-3/8" 34-3/8"

## FRAMING SPECIFICATIONS

|        | VRE4236 | VRE4242 |
|--------|---------|---------|
| WIDTH  | 42-3/4" | 48-3/4" |
| HEIGHT | 46-1/2" | 46-1/2" |
| DEPTH  | 20-1/2" | 20-1/2" |