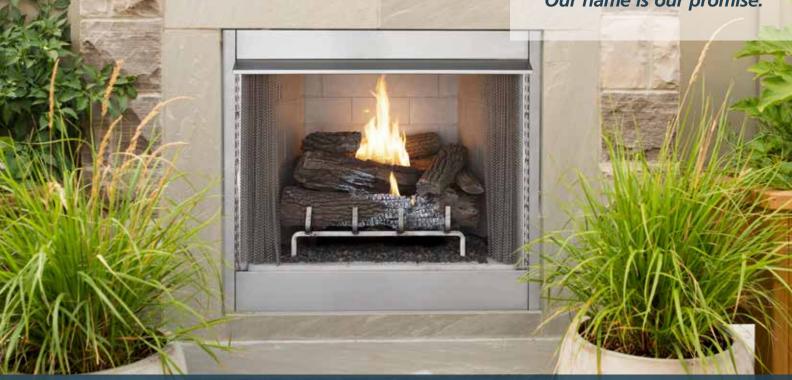

# **VRE4200 SERIES**

The VRE4200 Series outdoor vent-free firebox offers a durable and attractive stainless steel appearance that is right at home in any outdoor living space. The firebox's refractory panels are molded from actual hand-cut firebrick in a traditional stacked or herringbone pattern. Combine with a variety of vent-free gas logs for a beautiful customized fireplace that will provide years of carefree outdoor living enjoyment.

**On the Cover:** VRE4236 shown with White Stacked Refractory Liner and Optional Brushed Stainless Steel Hood