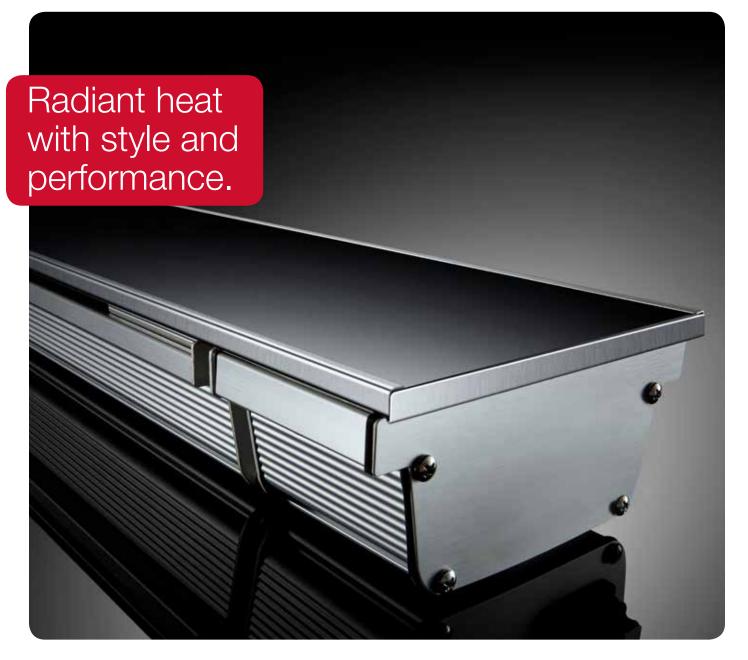

# **Dimplex**<sup>®</sup>

Electric Infrared Heater Indoor/Outdoor Infrared Heater

**DIR Series** 

The precision-engineered Ceramic Glass Infrared Heater provides premium performance that heats as beautifully as it looks. Schott Nextrema® ceramic tinted glass combines high-temperature, thermal shock and chemical resistance, excellent infrared transmission, non-porous surface and attractive design. And with full heating power available in under 8 seconds, you can go from cold to comfortable with a quick touch of the remote control.

#### Schott Nextrema® Glass

Schott Nextrema® glass combines high-temperature, thermal shock and chemical resistance, excellent infrared transmission, non-porous surface and attractive design