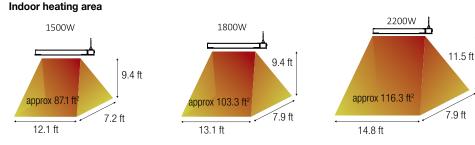

| Model #    | Description                   | Mounting Watts Volts        |      |     | Warrantyt | Product Dimensions (WxHxD) |                   |
|------------|-------------------------------|-----------------------------|------|-----|-----------|----------------------------|-------------------|
|            |                               |                             |      |     |           | Inches                     | cm                |
| DIR22A10GR | Infrared Ceramic Glass Heater | Wall, Surface Only          | 2200 | 240 | 1 yr.     | 35-1/2 x 6-3/4 x 3         | 90.2 x 17.0 x 7.6 |
| DIR18A10GR | Infrared Ceramic Glass Heater | Wall, Ceiling, Surface Only | 1800 | 240 | 1 yr      |                            |                   |
| DIR15A10GR | Infrared Ceramic Glass Heater | Wall, Ceiling, Surface Only | 1500 | 120 | 1 yr      |                            |                   |