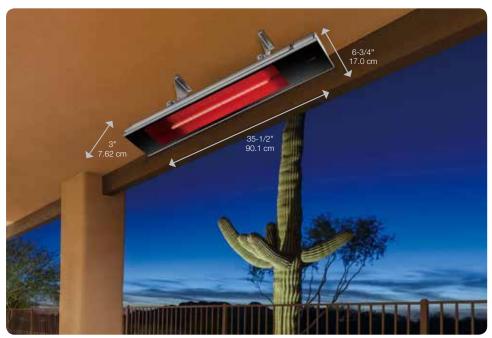

| Model #    | Description                   | Mounting Watts Volts        |      |     | Warrantyt | Product Dimensions (WxHxD) |                   |
|------------|-------------------------------|-----------------------------|------|-----|-----------|----------------------------|-------------------|
|            |                               |                             |      |     |           | Inches                     | cm                |
| DIR22A10GR | Infrared Ceramic Glass Heater | Wall, Surface Only          | 2200 | 240 | 1 yr.     | 35-1/2 x 6-3/4 x 3         | 90.2 x 17.0 x 7.6 |
| DIR18A10GR | Infrared Ceramic Glass Heater | Wall, Ceiling, Surface Only | 1800 | 240 | 1 yr      |                            |                   |
| DIR15A10GR | Infrared Ceramic Glass Heater | Wall, Ceiling, Surface Only | 1500 | 120 | 1 yr      |                            |                   |