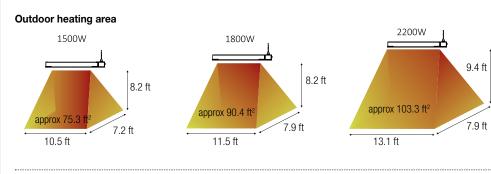

| Model #    | Description                   | Mounting Watts Volts        |      |     | Warrantyt | Product Dimensions (WxHxD) |                   |
|------------|-------------------------------|-----------------------------|------|-----|-----------|----------------------------|-------------------|
|            |                               |                             |      |     |           | Inches                     | cm                |
| DIR22A10GR | Infrared Ceramic Glass Heater | Wall, Surface Only          | 2200 | 240 | 1 yr.     | 35-1/2 x 6-3/4 x 3         | 90.2 x 17.0 x 7.6 |
| DIR18A10GR | Infrared Ceramic Glass Heater | Wall, Ceiling, Surface Only | 1800 | 240 | 1 yr      |                            |                   |
| DIR15A10GR | Infrared Ceramic Glass Heater | Wall, Ceiling, Surface Only | 1500 | 120 | 1 yr      |                            |                   |