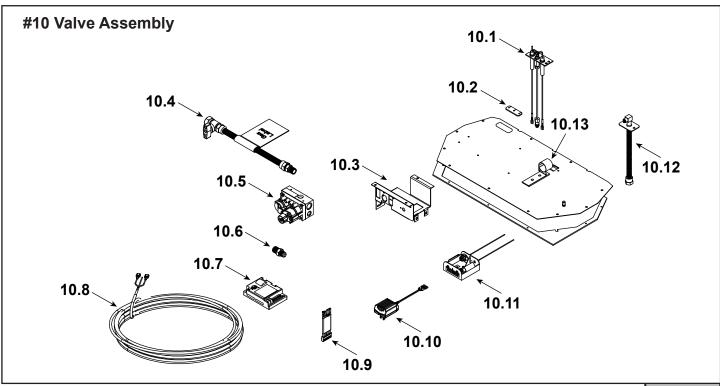

| Stocked<br>at Depot |
|---------------------|
|                     |

| ITEM  | DESCRIPTION              | COMMENTS | PART NUMBER |   |
|-------|--------------------------|----------|-------------|---|
| 10.1  | Pilot Assembly NG        |          | 2106-169    | Y |
|       | Pilot Assembly Propane   |          | 2106-170    | Y |
|       | Pilot Tube               |          | SRV485-301  | Y |
| 10.2  | 3-Hole Grommet           |          | SRV2118-420 |   |
| 10.3  | Valve Bracket            |          | 2118-104    |   |
| 10.4  | Flex Ball Valve Assembly |          | SRV302-320  | Y |
| 40.5  | Valve NG                 |          | 750-500     | Y |
| 10.5  | Valve Propane            |          | 2155-501    | Y |
| 10.6  | Male Connector           | Pkg of 5 | 303-315/5   |   |
| 10.7  | Module                   |          | 593-592     | Y |
| 10.8  | Thermostat Wire Assembly |          | SRV2118-170 | Y |
| 10.9  | Module Wire Assembly     |          | SRV593-590  | Y |
| 10.10 | 3 Volt Transformer       |          | SRV593-593  | Y |
| 10.11 | Battery Pack             |          | SRV593-594  | Y |
| 10.12 | Bulkhead w/Flex Tube     |          | SRV7000-156 | Y |
| 10.13 | Shutter Bracket Assembly |          | 2118-121    |   |
|       | Orifice NG (#42)         |          | 582-842     | Y |
|       | Orifice Propane (#54)    |          | SRV582-854  | Y |

Additional service part numbers appear on following page.

**Service Parts** 