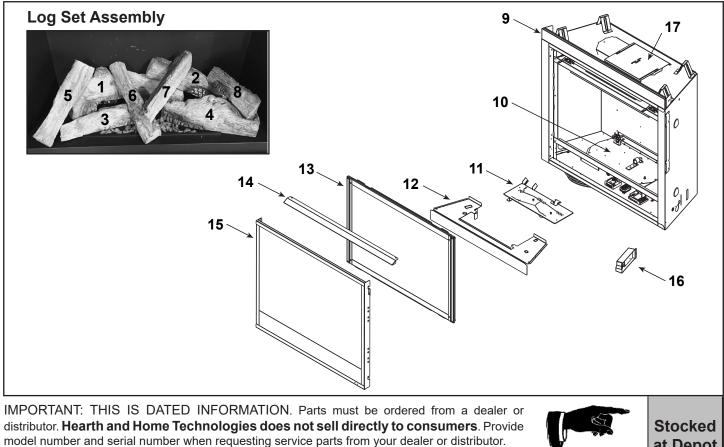

## QUARTZ36IN/QUARTZ36IL

Quartz 36" Gas Fireplace - DV

Beginning Manufacturing Date: Aug 2016 Ending Manufacturing Date: Active

| moderme |                        |          |                    |   |  |
|---------|------------------------|----------|--------------------|---|--|
| ITEM    | DESCRIPTION            | COMMENTS | PART NUMBER        |   |  |
|         | Log Set Assembly       |          | LOGS-QUARTZ36      | Y |  |
| 1       | Rear Left Base Log     |          | SRV2413-701        |   |  |
| 2       | Rear Right Base Log    |          | SRV2413-702        |   |  |
| 3       | Front Left Base Log    |          | SRV2413-703        |   |  |
| 4       | Front Right Base Log   |          | SRV2413-704        |   |  |
| 5       | Top Left Log           |          | SRV2413-705        |   |  |
| 6       | Middle Left Cross Log  |          | SRV2413-706        |   |  |
| 7       | Middle Right Cross Log |          | SRV2413-707        |   |  |
| 8       | Top Right Log          |          | SRV2413-708        |   |  |
| 9       | Drywall Support        |          | 2392-119           |   |  |
| 10      | Valve Assembly         |          | See following page |   |  |
| 11      | Burner Assembly        |          | 2413-007           | Y |  |
| 12      | Base Pan               |          | 2413-111           |   |  |
| 13      | Glass Door Assembly    |          | GLA-750TR          | Y |  |
| 14      | Hood                   |          | 2118-230           |   |  |
| 15      | Door                   |          | DBM36BK            |   |  |
| 16      | Junction Box           |          | SRV4021-013        | Y |  |
| 17      | Elbow Heat Shield      |          | 385-290            |   |  |

Additional service part numbers appear on following page.

**Service Parts** 