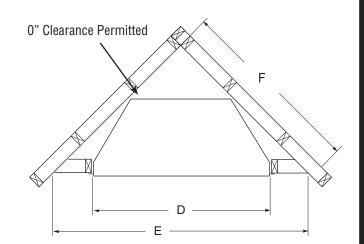

| Models     | D       | E       | F       |
|------------|---------|---------|---------|
| 32" Models | 34-1/2" | 55-5/8" | 39-3/8" |
|            | 876 mm  | 1413 mm | 1000 mm |
| 36" Models | 41-1/2" | 71-1/4" | 50-3/8" |
|            | 1054 mm | 1810 mm | 1280 mm |