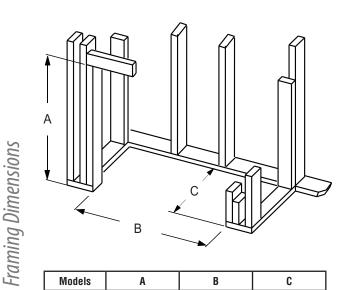

### **VENT-FREE FIREPLACES**

| Models     | A       | В       | C       |
|------------|---------|---------|---------|
| 32" Models | 36-3/4" | 34-7/8" | 16-1/4" |
|            | 934 mm  | 886 mm  | 413 mm  |
| 36" Models | 40-1/2" | 41-1/2" | 20-3/4" |
|            | 1029 mm | 1054 mm | 527 mm  |