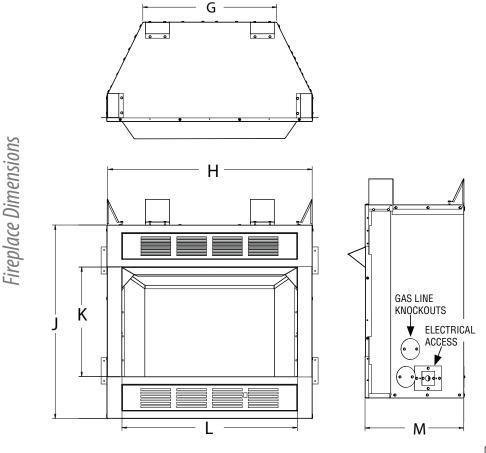

аs

FIREPLACES®

 $\overline{C}$ 

|   | 32" Models        | 36" Models         |
|---|-------------------|--------------------|
| G | 22-1/2"<br>572 mm | 25"<br>635 mm      |
| н | 34-1/2"<br>877 mm | 41-1/8"<br>1045 mm |
| J | 32"<br>813 mm     | 36"<br>915 mm      |
| к | 18"<br>457 mm     | 21"<br>534 mm      |
| L | 29-3/8"<br>746 mm | 35-1/8"<br>892 mm  |
| М | 16-3/4"<br>426 mm | 21-1/4"<br>540 mm  |