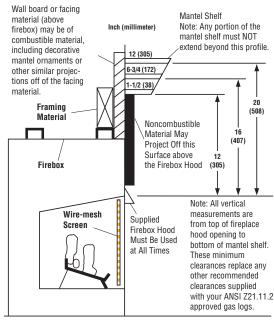

#### **Mantel Clearance**

| Mantel from Top of Opening | $\rightarrow$ | Mantel Depth Allowed |
|----------------------------|---------------|----------------------|
| 12" (305 mm)               | →             | 1-1/2" (38 mm) max.  |
| 16" (407 mm)               | $\rightarrow$ | 6-3/4" (172 mm) max. |
| 20" (508 mm)               | $\rightarrow$ | 12" (305 mm) max.    |

#### Minimum Wall and Ceiling Clearances

A. Clearances from the side of the fireplace cabinet to any combustible material and wall should follow diagram shown here.

Example: The face of a mantel, bookshelf, etc. is made of combustible material and protrudes 3-1/2" from the wall. This combustible material must be 4" from the side of the fireplace cabinet.

- B. Clearances from the top of the firebox opening to the ceiling should not be less than 42".
- C. When the firebox is installed directly on carpeting, vinyl tile or other combustible material, other than wood flooring, the firebox should be installed on a metal or wood panel extending the full width and depth of the enclosure.
- D. Clearances from the bottom of firebox to the floor is 0".