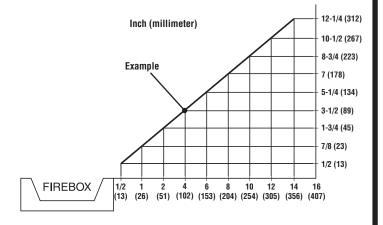

#### Minimum Wall and Ceiling Clearances

A. Clearances from the side of the fireplace cabinet to any combustible material and wall should follow diagram shown here.

Example: The face of a mantel, bookshelf, etc. is made of combustible material and protrudes 3-1/2" from the wall. This combustible material must be 4" from the side of the fireplace cabinet.