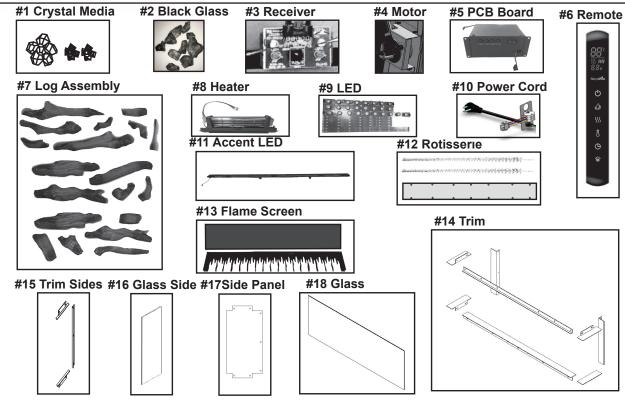

| and Home Technologies does not sell directly to consumers. Provide model number and serial number when requesting service parts from your dealer or distributor. |                                                                    |              |                 | Stocked at Depot |
|------------------------------------------------------------------------------------------------------------------------------------------------------------------|--------------------------------------------------------------------|--------------|-----------------|------------------|
| ITEM                                                                                                                                                             | DESCRIPTION                                                        | COMMENTS     | PART NUMBER     | at Depot         |
| 1                                                                                                                                                                | Crystal Media (clear small, clear large, & black small)            |              | CRYSTAL-SCION   |                  |
| 2                                                                                                                                                                | Black Glass Embers                                                 |              | EMBER-SCION     | ĺ                |
| 3                                                                                                                                                                | Remote Receiver                                                    |              | RECEIV-ALLUS-E  | Y                |
| 4                                                                                                                                                                | Allusion Motor                                                     | Qty 2 req    | MOTOR-ALLUS     | Y                |
| 5                                                                                                                                                                | PCB Board Assembly                                                 |              | PCB-SCT         | Y                |
| 6                                                                                                                                                                | Remote                                                             |              | REMOT-ELECT-ALL | Y                |
| 7                                                                                                                                                                | Log Assembly                                                       |              | LOGS-SCION      | Y                |
| 8                                                                                                                                                                | Heater Assembly                                                    | Heater & Fan | HEATER-SCT      | Y                |
| 9                                                                                                                                                                | LED Assembly (emberbed & flame, accent LED not included)           |              | LED-SC43        | Υ                |
| 10                                                                                                                                                               | Power Cord                                                         |              | PLUGIN-ALLP     | Y                |
| 11                                                                                                                                                               | Accent LED                                                         |              | ACCENT-SCT43    | Y                |
| 12                                                                                                                                                               | Rotisserie                                                         | Rods & Cover | ROTISS-SCT43    | Y                |
| 13                                                                                                                                                               | Flame Screen                                                       |              | FLAME-SCT43     |                  |
| 14                                                                                                                                                               | 2 Inch Trim (includes side, front top and bottom)                  | 8 pcs        | TRIM2-SCT43     |                  |
| 15                                                                                                                                                               | 1/2 Inch Trim, Sides (for left and right sides)                    | 6 pcs        | TRIM1-SCT       |                  |
| 16                                                                                                                                                               | Glass, Side                                                        | Pkg of 2     | SDGLASS-SCT     | Y                |
| 17                                                                                                                                                               | Side Panel                                                         | Pkg of 2     | SDPANEL-SCT     |                  |
| 18                                                                                                                                                               | Glass                                                              |              | GLA-SCT43       | Y                |
|                                                                                                                                                                  | Mantle Brackets (includes hardware and brackets)                   |              | MANTELHW-SCT    |                  |
|                                                                                                                                                                  | Electric Hardware Pack (Glass Retaining Brackets and Thumb Screws) |              | HDWR-LINEAR     |                  |