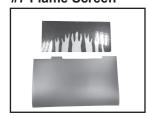

## #1 Front

**#2 Front Glass** 

#3 Log/Grate

#4 Remote

#5 Heater/Control Board

#6 Rotisserie

**#7 Flame Screen** 

#8 LED

## Stocked at Depot

| ITEM | DESCRIPTION                                         | COMMENTS                             | PART NUMBER    |   |
|------|-----------------------------------------------------|--------------------------------------|----------------|---|
| 1    | Front                                               |                                      | STFRONT-INS30  |   |
| 2    | Front Glass                                         |                                      | GLAS-INS30     | Υ |
| 3    | Log/Grate Assembly                                  |                                      | LOG-INS30      | Υ |
| 4    | Remote                                              |                                      | REMOTE-INS30   | Υ |
| 5    | Heater/Control Board Assembly                       | Control Board, Heater & Fan Included | HEAT-INS30     | Υ |
| 6    | Rotisserie (Rod, Motor, & Screws)                   |                                      | ROTISS-INS30   | Υ |
| 7    | Flame Screen                                        |                                      | FLAM-INS30     |   |
| 8    | LED Assembly                                        | Includes all LEDs                    | LED-INS30      | Υ |
| 9    | Receiver                                            |                                      | RECEIVER-ELECT | Υ |
|      | Hardware Bag (Includes 2 leveling legs w/fasteners) |                                      | HRDW-BI        | Υ |
| 10   | Decorative Side Panels (Includes left & right)      |                                      | PANEL-INS30    |   |