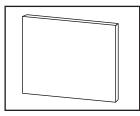

#9 Receiver

**#10 Decorative Side Panels** 

IMPORTANT: THIS IS DATED INFORMATION. Parts must be ordered from a dealer or distributor. **Hearth and Home Technologies does not sell directly to consumers**. Provide model number and serial number when requesting service parts from your dealer or distributor.

## Stocked at Depot

| ITEM | DESCRIPTION                                         | COMMENTS                             | PART NUMBER    |   |
|------|-----------------------------------------------------|--------------------------------------|----------------|---|
| 1    | Front                                               |                                      | STFRONT-INS30  |   |
| 2    | Front Glass                                         |                                      | GLAS-INS30     | Υ |
| 3    | Log/Grate Assembly                                  |                                      | LOG-INS30      | Υ |
| 4    | Remote                                              |                                      | REMOTE-INS30   | Υ |
| 5    | Heater/Control Board Assembly                       | Control Board, Heater & Fan Included | HEAT-INS30     | Υ |
| 6    | Rotisserie (Rod, Motor, & Screws)                   |                                      | ROTISS-INS30   | Υ |
| 7    | Flame Screen                                        |                                      | FLAM-INS30     |   |
| 8    | LED Assembly                                        | Includes all LEDs                    | LED-INS30      | Υ |
| 9    | Receiver                                            |                                      | RECEIVER-ELECT | Υ |
|      | Hardware Bag (Includes 2 leveling legs w/fasteners) |                                      | HRDW-BI        | Υ |
| 10   | Decorative Side Panels (Includes left & right)      |                                      | PANEL-INS30    |   |