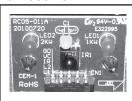

## #1 Front

**#2 Front Glass** 

#3 Log/Grate

#4 Remote

#5 Heater/Control Board

#6 Rotisserie

**#7 Flame Screen** 

#8 LED

#9 Receiver

**#10 Decorative Side Panels** 

IMPORTANT: THIS IS DATED INFORMATION. Parts must be ordered from a dealer or distributor. **Hearth and Home Technologies does not sell directly to consumers**. Provide model number and serial number when requesting service parts from your dealer or distributor.

## Stocked at Depot

| ITEM | DESCRIPTION                                         | COMMENTS                             | PART NUMBER    |   |
|------|-----------------------------------------------------|--------------------------------------|----------------|---|
| 1    | Front                                               |                                      | STFRONT-INS30  |   |
| 2    | Front Glass                                         |                                      | GLAS-INS30     | Υ |
| 3    | Log/Grate Assembly                                  |                                      | LOG-INS30      | Υ |
| 4    | Remote                                              |                                      | REMOTE-INS30   | Υ |
| 5    | Heater/Control Board Assembly                       | Control Board, Heater & Fan Included | HEAT-INS30     | Υ |
| 6    | Rotisserie (Rod, Motor, & Screws)                   |                                      | ROTISS-INS30   | Υ |
| 7    | Flame Screen                                        |                                      | FLAM-INS30     |   |
| 8    | LED Assembly                                        | Includes all LEDs                    | LED-INS30      | Υ |
| 9    | Receiver                                            |                                      | RECEIVER-ELECT | Υ |
|      | Hardware Bag (Includes 2 leveling legs w/fasteners) |                                      | HRDW-BI        | Υ |
| 10   | Decorative Side Panels (Includes left & right)      |                                      | PANEL-INS30    |   |