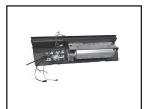

## #1 Front

**#2 Front Glass** 

#3 Log/Grate

#4 Remote

#5 Heater/Control Board

#6 Rotisserie

**#7 Flame Screen** 

#8 LED

## Stocked at Depot

| ITEM | DESCRIPTION                                         | COMMENTS                             | PART NUMBER    |   |
|------|-----------------------------------------------------|--------------------------------------|----------------|---|
| 1    | Front                                               |                                      | STFRONT-INS30  |   |
| 2    | Front Glass                                         |                                      | GLAS-INS30     | Υ |
| 3    | Log/Grate Assembly                                  |                                      | LOG-INS30      | Υ |
| 4    | Remote                                              |                                      | REMOTE-INS30   | Υ |
| 5    | Heater/Control Board Assembly                       | Control Board, Heater & Fan Included | HEAT-INS30     | Υ |
| 6    | Rotisserie (Rod, Motor, & Screws)                   |                                      | ROTISS-INS30   | Υ |
| 7    | Flame Screen                                        |                                      | FLAM-INS30     |   |
| 8    | LED Assembly                                        | Includes all LEDs                    | LED-INS30      | Υ |
| 9    | Receiver                                            |                                      | RECEIVER-ELECT | Υ |
|      | Hardware Bag (Includes 2 leveling legs w/fasteners) |                                      | HRDW-BI        | Υ |
| 10   | Decorative Side Panels (Includes left & right)      |                                      | PANEL-INS30    |   |