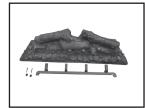

## #1 Front

**#2 Front Glass** 

#3 Log/Grate

#4 Remote

#5 Heater/Control Board

#6 Rotisserie

**#7 Flame Screen** 

#8 LED

## Stocked at Depot

| ITEM | DESCRIPTION                                         | COMMENTS                             | PART NUMBER    |   |
|------|-----------------------------------------------------|--------------------------------------|----------------|---|
| 1    | Front                                               |                                      | STFRONT-INS30  |   |
| 2    | Front Glass                                         |                                      | GLAS-INS30     | Υ |
| 3    | Log/Grate Assembly                                  |                                      | LOG-INS30      | Υ |
| 4    | Remote                                              |                                      | REMOTE-INS30   | Υ |
| 5    | Heater/Control Board Assembly                       | Control Board, Heater & Fan Included | HEAT-INS30     | Υ |
| 6    | Rotisserie (Rod, Motor, & Screws)                   |                                      | ROTISS-INS30   | Υ |
| 7    | Flame Screen                                        |                                      | FLAM-INS30     |   |
| 8    | LED Assembly                                        | Includes all LEDs                    | LED-INS30      | Υ |
| 9    | Receiver                                            |                                      | RECEIVER-ELECT | Υ |
|      | Hardware Bag (Includes 2 leveling legs w/fasteners) |                                      | HRDW-BI        | Υ |
| 10   | Decorative Side Panels (Includes left & right)      |                                      | PANEL-INS30    |   |