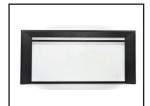

## #1 Front

**#2 Front Glass** 

#3 Log/Grate

#4 Remote

#5 Heater/Control Board

#6 Rotisserie

**#7 Flame Screen** 

#8 LED

## Stocked at Depot

| ITEM | DESCRIPTION                                         | COMMENTS                             | PART NUMBER    |   |
|------|-----------------------------------------------------|--------------------------------------|----------------|---|
| 1    | Front                                               |                                      | STFRONT-INS30  |   |
| 2    | Front Glass                                         |                                      | GLAS-INS30     | Υ |
| 3    | Log/Grate Assembly                                  |                                      | LOG-INS30      | Υ |
| 4    | Remote                                              |                                      | REMOTE-INS30   | Υ |
| 5    | Heater/Control Board Assembly                       | Control Board, Heater & Fan Included | HEAT-INS30     | Υ |
| 6    | Rotisserie (Rod, Motor, & Screws)                   |                                      | ROTISS-INS30   | Υ |
| 7    | Flame Screen                                        |                                      | FLAM-INS30     |   |
| 8    | LED Assembly                                        | Includes all LEDs                    | LED-INS30      | Υ |
| 9    | Receiver                                            |                                      | RECEIVER-ELECT | Υ |
|      | Hardware Bag (Includes 2 leveling legs w/fasteners) |                                      | HRDW-BI        | Υ |
| 10   | Decorative Side Panels (Includes left & right)      |                                      | PANEL-INS30    |   |