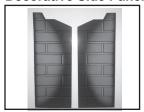

#9 Receiver

**#10 Decorative Side Panels** 

IMPORTANT: THIS IS DATED INFORMATION. Parts must be ordered from a dealer or distributor. **Hearth and Home Technologies does not sell directly to consumers**. Provide model number and serial number when requesting service parts from your dealer or distributor.

## Stocked at Depot

| ITEM | DESCRIPTION                                         | COMMENTS                             | PART NUMBER    |   |
|------|-----------------------------------------------------|--------------------------------------|----------------|---|
| 1    | Front                                               |                                      | STFRONT-INS30  |   |
| 2    | Front Glass                                         |                                      | GLAS-INS30     | Υ |
| 3    | Log/Grate Assembly                                  |                                      | LOG-INS30      | Υ |
| 4    | Remote                                              |                                      | REMOTE-INS30   | Υ |
| 5    | Heater/Control Board Assembly                       | Control Board, Heater & Fan Included | HEAT-INS30     | Υ |
| 6    | Rotisserie (Rod, Motor, & Screws)                   |                                      | ROTISS-INS30   | Υ |
| 7    | Flame Screen                                        |                                      | FLAM-INS30     |   |
| 8    | LED Assembly                                        | Includes all LEDs                    | LED-INS30      | Υ |
| 9    | Receiver                                            |                                      | RECEIVER-ELECT | Υ |
|      | Hardware Bag (Includes 2 leveling legs w/fasteners) |                                      | HRDW-BI        | Υ |
| 10   | Decorative Side Panels (Includes left & right)      |                                      | PANEL-INS30    |   |