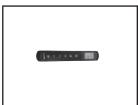

## #1 Front

**#2 Front Glass** 

#3 Log/Grate

#4 Remote

#5 Heater/Control Board

#6 Rotisserie

**#7 Flame Screen** 

#8 LED

## Stocked at Depot

| ITEM | DESCRIPTION                                         | COMMENTS                             | PART NUMBER    |   |
|------|-----------------------------------------------------|--------------------------------------|----------------|---|
| 1    | Front                                               |                                      | STFRONT-INS30  |   |
| 2    | Front Glass                                         |                                      | GLAS-INS30     | Υ |
| 3    | Log/Grate Assembly                                  |                                      | LOG-INS30      | Υ |
| 4    | Remote                                              |                                      | REMOTE-INS30   | Υ |
| 5    | Heater/Control Board Assembly                       | Control Board, Heater & Fan Included | HEAT-INS30     | Υ |
| 6    | Rotisserie (Rod, Motor, & Screws)                   |                                      | ROTISS-INS30   | Υ |
| 7    | Flame Screen                                        |                                      | FLAM-INS30     |   |
| 8    | LED Assembly                                        | Includes all LEDs                    | LED-INS30      | Υ |
| 9    | Receiver                                            |                                      | RECEIVER-ELECT | Υ |
|      | Hardware Bag (Includes 2 leveling legs w/fasteners) |                                      | HRDW-BI        | Υ |
| 10   | Decorative Side Panels (Includes left & right)      |                                      | PANEL-INS30    |   |