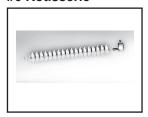

## #1 Front

**#2 Front Glass** 

#3 Log/Grate

#4 Remote

#5 Heater/Control Board

#6 Rotisserie

**#7 Flame Screen** 

#8 LED

## Stocked at Depot

| ITEM | DESCRIPTION                                         | COMMENTS                             | PART NUMBER    |   |
|------|-----------------------------------------------------|--------------------------------------|----------------|---|
| 1    | Front                                               |                                      | STFRONT-INS30  |   |
| 2    | Front Glass                                         |                                      | GLAS-INS30     | Υ |
| 3    | Log/Grate Assembly                                  |                                      | LOG-INS30      | Υ |
| 4    | Remote                                              |                                      | REMOTE-INS30   | Υ |
| 5    | Heater/Control Board Assembly                       | Control Board, Heater & Fan Included | HEAT-INS30     | Υ |
| 6    | Rotisserie (Rod, Motor, & Screws)                   |                                      | ROTISS-INS30   | Υ |
| 7    | Flame Screen                                        |                                      | FLAM-INS30     |   |
| 8    | LED Assembly                                        | Includes all LEDs                    | LED-INS30      | Υ |
| 9    | Receiver                                            |                                      | RECEIVER-ELECT | Υ |
|      | Hardware Bag (Includes 2 leveling legs w/fasteners) |                                      | HRDW-BI        | Υ |
| 10   | Decorative Side Panels (Includes left & right)      |                                      | PANEL-INS30    |   |