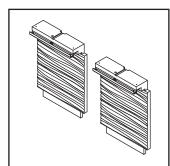

## **#1 Wall Mount Bracket**

#2 Mantel LED Lights

**#3 Mantel LED Side Panels** 

#4 PCB Board

#5 Heater

#6 Remote

**#7 Alpine Timber Log Set** 

#8 Crystal Media

## Stocked at Depot

|      |                                                         |                |               | at Dopot |
|------|---------------------------------------------------------|----------------|---------------|----------|
| ITEM | DESCRIPTION                                             | COMMENTS       | PART NUMBER   |          |
| 1    | Wall Mount Bracket                                      |                | BRACKET-FMT36 | Υ        |
| 2    | Mantel Accent LED Lights                                | For SF-FM43-WH | LED-FM43      | Υ        |
| 3    | Mantel Side Panels w/Accent LEDs                        | For SF-FM50-WH | LED-FM50-WH   | Υ        |
|      |                                                         | For SF-FM60-WH | LED-FM60-WH   | Υ        |
| 4    | PCB Board                                               |                | PCB-FMT       | Υ        |
| 5    | Heater Assembly                                         |                | HEATER-FMT    | Υ        |
| 6    | Remote                                                  |                | REMOTE-AC     | Υ        |
| 7    | Alpine Timber Log Set                                   | One-piece      | LOGS-FMT36    | Υ        |
| 8    | Crystal Media (clear small, clear large, & black small) |                | CRYSTAL-SCION |          |
| 9    | Power Cord                                              |                | PLUGIN-ALLP   | Υ        |
|      | Format Hardware Kit (appliance & mantel)                |                | HDWR-FORMAT   |          |