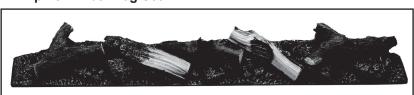

## **#1 Wall Mount Bracket**

#2 Mantel LED Lights

**#3 Mantel LED Side Panels** 

#4 PCB Board

#5 Heater

#6 Remote

**#7 Alpine Timber Log Set** 

#8 Crystal Media

## Stocked at Depot

|      |                                                         |                |               | at Dopot |
|------|---------------------------------------------------------|----------------|---------------|----------|
| ITEM | DESCRIPTION                                             | COMMENTS       | PART NUMBER   |          |
| 1    | Wall Mount Bracket                                      |                | BRACKET-FMT36 | Υ        |
| 2    | Mantel Accent LED Lights                                | For SF-FM43-WH | LED-FM43      | Υ        |
| 3    | Mantel Side Panels w/Accent LEDs                        | For SF-FM50-WH | LED-FM50-WH   | Υ        |
|      |                                                         | For SF-FM60-WH | LED-FM60-WH   | Υ        |
| 4    | PCB Board                                               |                | PCB-FMT       | Υ        |
| 5    | Heater Assembly                                         |                | HEATER-FMT    | Υ        |
| 6    | Remote                                                  |                | REMOTE-AC     | Υ        |
| 7    | Alpine Timber Log Set                                   | One-piece      | LOGS-FMT36    | Υ        |
| 8    | Crystal Media (clear small, clear large, & black small) |                | CRYSTAL-SCION |          |
| 9    | Power Cord                                              |                | PLUGIN-ALLP   | Υ        |
|      | Format Hardware Kit (appliance & mantel)                |                | HDWR-FORMAT   |          |