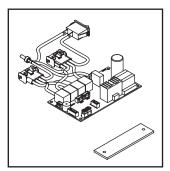

## **#1 Wall Mount Bracket**

#2 Mantel LED Lights

**#3 Mantel LED Side Panels** 

#4 PCB Board

#5 Heater

#6 Remote

**#7 Alpine Timber Log Set** 

#8 Crystal Media

## Stocked at Depot

|      |                                                         |                |               | at Dopot |
|------|---------------------------------------------------------|----------------|---------------|----------|
| ITEM | DESCRIPTION                                             | COMMENTS       | PART NUMBER   |          |
| 1    | Wall Mount Bracket                                      |                | BRACKET-FMT36 | Υ        |
| 2    | Mantel Accent LED Lights                                | For SF-FM43-WH | LED-FM43      | Υ        |
| 3    | Mantel Side Panels w/Accent LEDs                        | For SF-FM50-WH | LED-FM50-WH   | Υ        |
|      |                                                         | For SF-FM60-WH | LED-FM60-WH   | Υ        |
| 4    | PCB Board                                               |                | PCB-FMT       | Υ        |
| 5    | Heater Assembly                                         |                | HEATER-FMT    | Υ        |
| 6    | Remote                                                  |                | REMOTE-AC     | Υ        |
| 7    | Alpine Timber Log Set                                   | One-piece      | LOGS-FMT36    | Υ        |
| 8    | Crystal Media (clear small, clear large, & black small) |                | CRYSTAL-SCION |          |
| 9    | Power Cord                                              |                | PLUGIN-ALLP   | Υ        |
|      | Format Hardware Kit (appliance & mantel)                |                | HDWR-FORMAT   |          |