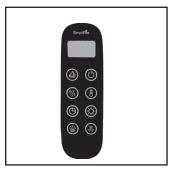

## **#1 Wall Mount Bracket**

#2 Mantel LED Lights

**#3 Mantel LED Side Panels** 

#4 PCB Board

#5 Heater

#6 Remote

**#7 Alpine Timber Log Set** 

#8 Crystal Media

## Stocked at Depot

|      |                                                         |                |               | at Dopot |
|------|---------------------------------------------------------|----------------|---------------|----------|
| ITEM | DESCRIPTION                                             | COMMENTS       | PART NUMBER   |          |
| 1    | Wall Mount Bracket                                      |                | BRACKET-FMT36 | Υ        |
| 2    | Mantel Accent LED Lights                                | For SF-FM43-WH | LED-FM43      | Υ        |
| 3    | Mantel Side Panels w/Accent LEDs                        | For SF-FM50-WH | LED-FM50-WH   | Υ        |
|      |                                                         | For SF-FM60-WH | LED-FM60-WH   | Υ        |
| 4    | PCB Board                                               |                | PCB-FMT       | Υ        |
| 5    | Heater Assembly                                         |                | HEATER-FMT    | Υ        |
| 6    | Remote                                                  |                | REMOTE-AC     | Υ        |
| 7    | Alpine Timber Log Set                                   | One-piece      | LOGS-FMT36    | Υ        |
| 8    | Crystal Media (clear small, clear large, & black small) |                | CRYSTAL-SCION |          |
| 9    | Power Cord                                              |                | PLUGIN-ALLP   | Υ        |
|      | Format Hardware Kit (appliance & mantel)                |                | HDWR-FORMAT   |          |