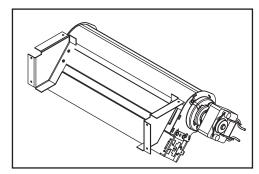

## **#1 Wall Mount Bracket**

#2 Mantel LED Lights

**#3 Mantel LED Side Panels** 

#4 PCB Board

#5 Heater

#6 Remote

**#7 Alpine Timber Log Set** 

#8 Crystal Media

## Stocked at Depot

|      |                                                         |                |               | at Dopot |
|------|---------------------------------------------------------|----------------|---------------|----------|
| ITEM | DESCRIPTION                                             | COMMENTS       | PART NUMBER   |          |
| 1    | Wall Mount Bracket                                      |                | BRACKET-FMT36 | Υ        |
| 2    | Mantel Accent LED Lights                                | For SF-FM43-WH | LED-FM43      | Υ        |
| 3    | Mantel Side Panels w/Accent LEDs                        | For SF-FM50-WH | LED-FM50-WH   | Υ        |
|      |                                                         | For SF-FM60-WH | LED-FM60-WH   | Υ        |
| 4    | PCB Board                                               |                | PCB-FMT       | Υ        |
| 5    | Heater Assembly                                         |                | HEATER-FMT    | Υ        |
| 6    | Remote                                                  |                | REMOTE-AC     | Υ        |
| 7    | Alpine Timber Log Set                                   | One-piece      | LOGS-FMT36    | Υ        |
| 8    | Crystal Media (clear small, clear large, & black small) |                | CRYSTAL-SCION |          |
| 9    | Power Cord                                              |                | PLUGIN-ALLP   | Υ        |
|      | Format Hardware Kit (appliance & mantel)                |                | HDWR-FORMAT   |          |