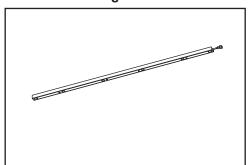

## **#1 Wall Mount Bracket**

#2 Mantel LED Lights

**#3 Mantel LED Side Panels** 

#4 PCB Board

#5 Heater

#6 Remote

**#7 Alpine Timber Log Set** 

#8 Crystal Media

## Stocked at Depot

|      |                                                         |                |               | at Dopot |
|------|---------------------------------------------------------|----------------|---------------|----------|
| ITEM | DESCRIPTION                                             | COMMENTS       | PART NUMBER   |          |
| 1    | Wall Mount Bracket                                      |                | BRACKET-FMT36 | Υ        |
| 2    | Mantel Accent LED Lights                                | For SF-FM43-WH | LED-FM43      | Υ        |
| 3    | Mantel Side Panels w/Accent LEDs                        | For SF-FM50-WH | LED-FM50-WH   | Υ        |
|      |                                                         | For SF-FM60-WH | LED-FM60-WH   | Υ        |
| 4    | PCB Board                                               |                | PCB-FMT       | Υ        |
| 5    | Heater Assembly                                         |                | HEATER-FMT    | Υ        |
| 6    | Remote                                                  |                | REMOTE-AC     | Υ        |
| 7    | Alpine Timber Log Set                                   | One-piece      | LOGS-FMT36    | Υ        |
| 8    | Crystal Media (clear small, clear large, & black small) |                | CRYSTAL-SCION |          |
| 9    | Power Cord                                              |                | PLUGIN-ALLP   | Υ        |
|      | Format Hardware Kit (appliance & mantel)                |                | HDWR-FORMAT   |          |