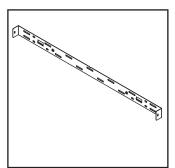

## **#1 Wall Mount Bracket**

#2 Mantel LED Lights

**#3 Mantel LED Side Panels** 

#4 PCB Board

#5 Heater

#6 Remote

**#7 Alpine Timber Log Set** 

#8 Crystal Media

## Stocked at Depot

|      |                                                         |                |               | at Dopot |
|------|---------------------------------------------------------|----------------|---------------|----------|
| ITEM | DESCRIPTION                                             | COMMENTS       | PART NUMBER   |          |
| 1    | Wall Mount Bracket                                      |                | BRACKET-FMT36 | Υ        |
| 2    | Mantel Accent LED Lights                                | For SF-FM43-WH | LED-FM43      | Υ        |
| 3    | Mantel Side Panels w/Accent LEDs                        | For SF-FM50-WH | LED-FM50-WH   | Υ        |
|      |                                                         | For SF-FM60-WH | LED-FM60-WH   | Υ        |
| 4    | PCB Board                                               |                | PCB-FMT       | Υ        |
| 5    | Heater Assembly                                         |                | HEATER-FMT    | Υ        |
| 6    | Remote                                                  |                | REMOTE-AC     | Υ        |
| 7    | Alpine Timber Log Set                                   | One-piece      | LOGS-FMT36    | Υ        |
| 8    | Crystal Media (clear small, clear large, & black small) |                | CRYSTAL-SCION |          |
| 9    | Power Cord                                              |                | PLUGIN-ALLP   | Υ        |
|      | Format Hardware Kit (appliance & mantel)                |                | HDWR-FORMAT   |          |