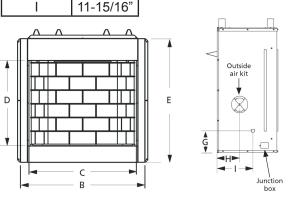

| SPECIFICATIONS |         |  |
|----------------|---------|--|
| Opening        | EWVF36  |  |
| Α              | 23-1/2" |  |
| В              | 41-3/4" |  |

**APPLIANCE** 

| A | 23-1/2"   |
|---|-----------|
| В | 41-3/4"   |
| С | 36"       |
| D | 24"       |
| E | 37-1/4"   |
| F | 20"       |
| G | 7-3/8"    |
| Н | 7-1/2"    |
| I | 11-15/16" |