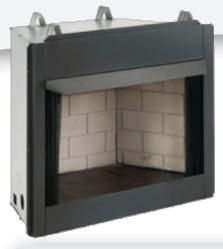

# **EWVF36 Vent Free Firebox**

We are excited to introduce the latest addition to the EverWarm® line of products, the EWVF36 Vent Free Firebox. Louverless design with larger viewing area puts the focus on the fire. Less exposed metal on the fireplace face allows for a clean premium appearance and easy application of finish materials.

### **Standard Features:**

- Traditional pattern brick liner (back and sides) offers custom masonry look
- Charcoal finish canopy
- Mesh draw screens
- Durable charcoal powder coat finish
- Easy gas line access with knockouts on both sides