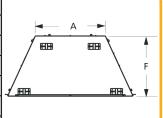

| SPECIFICATIONS |         |  |
|----------------|---------|--|
| Opening        | EWVF36  |  |
| Α              | 23-1/2" |  |
| В              | 41-3/4" |  |

**APPLIANCE** 

| A | 23-1/2"   |
|---|-----------|
| В | 41-3/4"   |
| С | 36"       |
| D | 24"       |
| E | 37-1/4"   |
| F | 20"       |
| G | 7-3/8"    |
| Н | 7-1/2"    |
| I | 11-15/16" |