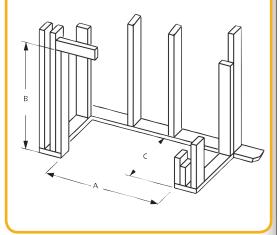

| FRAMING SPECIFICATIONS |         |
|------------------------|---------|
| Opening                | EWVF36  |
| А                      | 42-1/4" |
| В                      | 40-1/4" |
| С                      | 20-1/2" |