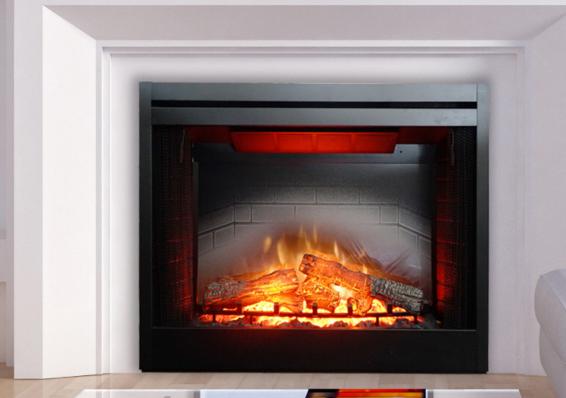

TRADITIONAL ELECTRIC FIREPLACES

Bring any room to life with an incredibly lifelike electric flame. The pulsating embers and LED inner glow logs, molded from wood logs, create a stunning realism that will be the focal point of any room. Conveniently control the fireplace with the optional remote control or at the fireplace itself.