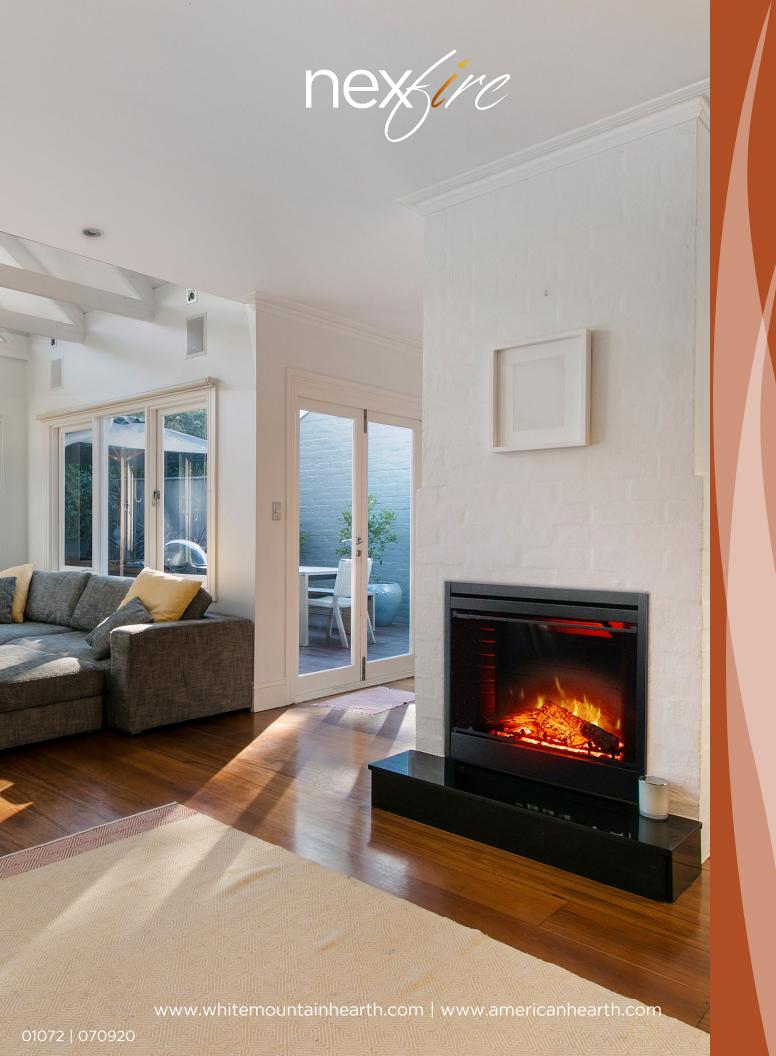

TRADITIONAL ELECTRIC FIREPLACES

Bring any room to life with an incredibly lifelike electric flame. The pulsating embers and LED inner glow logs, molded from wood logs, create a stunning realism that will be the focal point of any room. Conveniently control the fireplace with the optional remote control or at the fireplace itself.