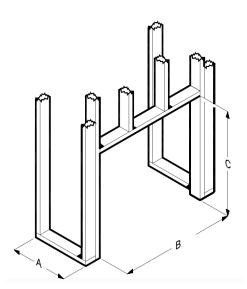

| SPECIFICATIONS  |                             |  |
|-----------------|-----------------------------|--|
| EF39            |                             |  |
| Volts           | 120 / 208 / 240             |  |
| Item Dimensions | 32" W x 32.9" H x 16" D     |  |
| Item Weight     | 87 lbs                      |  |
| Warranty        | 2 years for parts and labor |  |

|     |     | С     |
|-----|-----|-------|
| 16" | 39" | 32.9" |