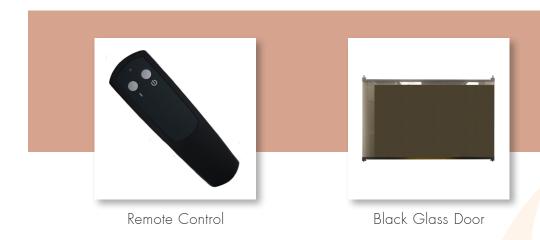

TRADITIONAL ELECTRIC FIREPLACES

Bring any room to life with an incredibly lifelike electric flame. The pulsating embers and LED inner glow logs, molded from wood logs, create a stunning realism that will be the focal point of any room. Conveniently control the fireplace with the optional remote control or at the fireplace itself.