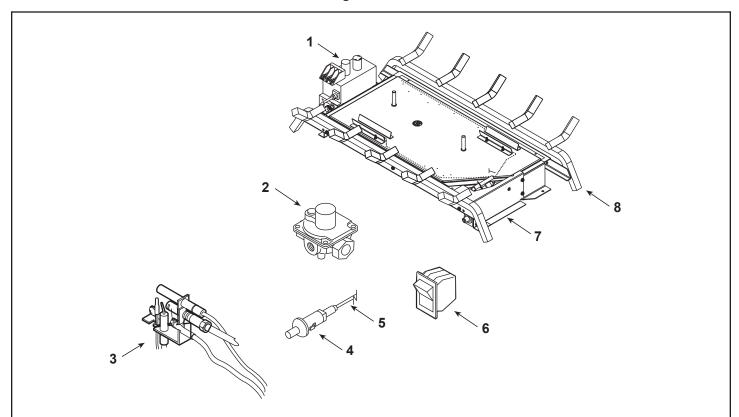

|--|--|

Stocked at Depot

| ITEM | DESCRIPTION                | COMMENTS  | PART NUMBER |   |
|------|----------------------------|-----------|-------------|---|
| 1    | Control Valve              | NG        | SRV14D0467  | Υ |
| l    | Control Valve              | Propane   | SRV14D0468  | Υ |
| 2    | Pilot Regulator            | NG Only   | SRV14D0469  | Υ |
|      | Pilot Assembly             | NG        | 20303785K   | Υ |
| 3    |                            | Propane   | 20303786K   | Υ |
| 4    | Piezo Ignitor              |           | SRV14D0503  | Υ |
| 5    | Piezo Wire                 |           | SRV00K0632  | Υ |
| 6    | On/Off Switch              |           | SRV32D0232  | Υ |
| 7    | Burner Assembly            | NG        | SRV81D3016  | Υ |
| 7    |                            | Propane   | SRV81D3028  | Υ |
| 8    | Grate Assembly             | Qty 2 req | SRV4615-005 |   |
|      | Tubing, Regulator to Pilot | NG        | SRV81D3009  |   |
|      | Tubing, Regulator to Valve | NG        | SRV81D3010  |   |
|      | Tubing, Valve to Venturi   |           | SRV81D3008  |   |
|      | Tubing, Pilot to Valve     | Propane   | SRV81D3011  |   |
|      | Wiring Harness             |           | SRV70D0050  | Υ |
|      | Lava Rock                  | 2.5lb     | SRV00F0540  |   |
|      | Rock Wool                  | 4 grams   | SRV59D0096  | Υ |