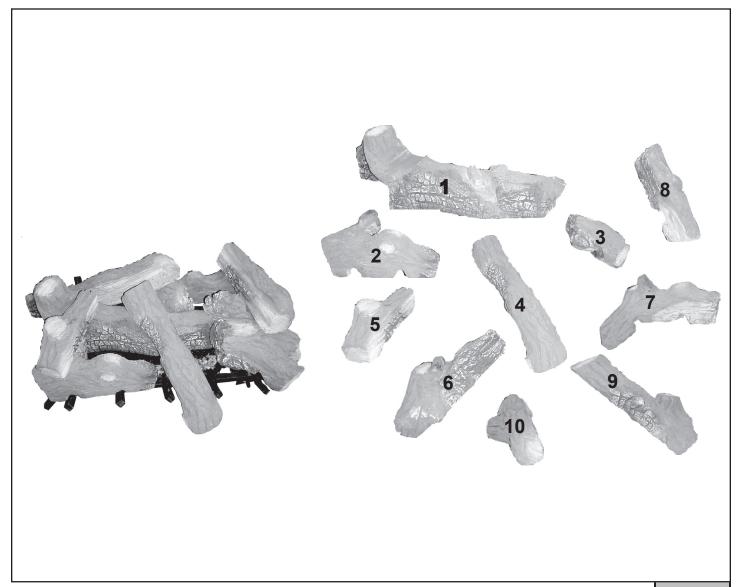

## **Service Parts**

Natural Blaze 27" See-Through Log Set

Stocked at Depot

|      |             |          |             | at Bopot |
|------|-------------|----------|-------------|----------|
| ITEM | DESCRIPTION | COMMENTS | PART NUMBER |          |
| 1    | Log # 1     |          | SRV4615-701 |          |
| 2    | Log # 2     |          | SRV4615-702 |          |
| 3    | Log # 3     |          | SRV4615-703 |          |
| 4    | Log # 4     |          | SRV4615-704 |          |
| 5    | Log # 5     |          | SRV4615-705 |          |
| 6    | Log # 6     |          | SRV4615-706 |          |
| 7    | Log # 7     |          | SRV4615-707 |          |
| 8    | Log # 8     |          | SRV4615-708 |          |
| 9    | Log # 9     |          | SRV4615-709 |          |
| 10   | Log # 10    |          | SRV4615-710 |          |