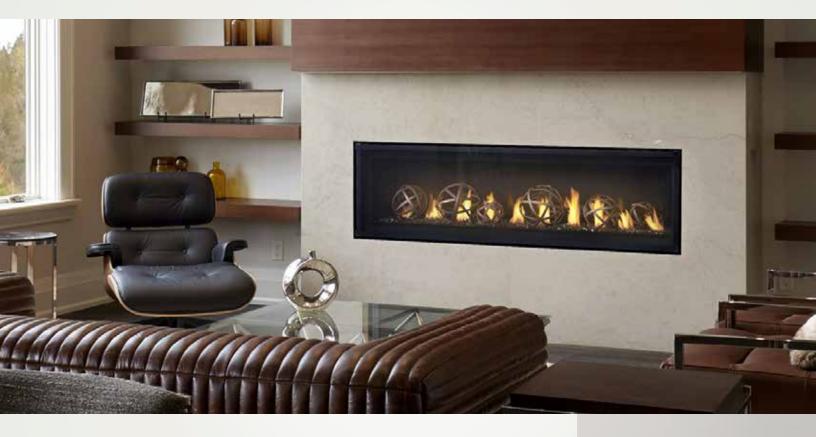

## **LUXURIA**<sup>™</sup> **62**LVX62N / LVX62N2 — LINEAR DIRECT VENT GAS FIREPLACE

## FEATURES

- SINGLE SIDED & SEE THRU UNITS
- LARGEST FLAMES IN THE LINEAR SERIES
- PREMIUM GLASS GUARD SYSTEM NO SCREEN REQUIRED
- PATENT PENDING DYNAMIC HEAT CONTROL™ SYSTEM AVAILABLE
- Up to 44,000 BTU's
- Standard effortless glass cleaning system
- Optimal heat management no need for additional blowers or power vent systems
- Easy access air control for fast and precise air shutter adjustments
- Suitable for television installations
- Optional media includes: Wrought Iron Globes, Birch Logs, Nickel Stix, Mineral Rock Kit, Shore Fire Kit and Beach Fire Kits, Glass Ember and Glass Beads in various colors!