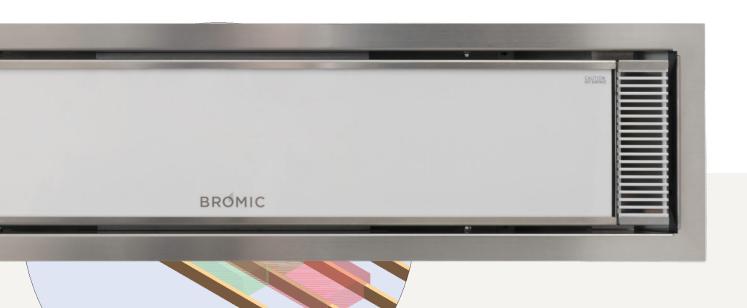

#### for the Platinum Electric Series

BROMIC LOW CLEARANCE (LC) RECESS KIT NOW IN 4500W

### Standard & Marine Grade

Offered in Standard and Marine Grade\*

\* Marine Grade not compatible for vessels