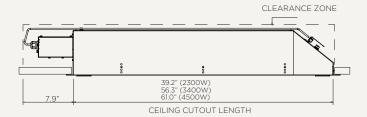

# Smaller Clearance Cavity

- **2300W** (39.2" × 9.4" × 7.1")
- **3400W** (56.3" x 9.4" x 7.1")
- **4500W** (61.0" x 12.4" x 7.1")

#### **Ceiling Cutout & Clearance Zones**

Compatible with 2300W, 3400W & 4500W Heaters

CLEARANCE ZONE

| (300 | 100 | 100 | 100 | 100 | 100 | 100 | 100 | 100 | 100 | 100 | 100 | 100 | 100 | 100 | 100 | 100 | 100 | 100 | 100 | 100 | 100 | 100 | 100 | 100 | 100 | 100 | 100 | 100 | 100 | 100 | 100 | 100 | 100 | 100 | 100 | 100 | 100 | 100 | 100 | 100 | 100 | 100 | 100 | 100 | 100 | 100 | 100 | 100 | 100 | 100 | 100 | 100 | 100 | 100 | 100 | 100 | 100 | 100 | 100 | 100 | 100 | 100 | 100 | 100 | 100 | 100 | 100 | 100 | 100 | 100 | 100 | 100 | 100 | 100 | 100 | 100 | 100 | 100 | 100 | 100 | 100 | 100 | 100 | 100 | 100 | 100 | 100 | 100 | 100 | 100 | 100 | 100 | 100 | 100 | 100 | 100 | 100 | 100 | 100 | 100 | 100 | 100 | 100 | 100 | 100 | 100 | 100 | 100 | 100 | 100 | 100 | 100 | 100 | 100 | 100 | 100 | 100 | 100 | 100 | 100 | 100 | 100 | 100 | 100 | 100 | 100 | 100 | 100 | 100 | 100 | 100 | 100 | 100 | 100 | 100 | 100 | 100 | 100 | 100 | 100 | 100 | 100 | 100 | 100 | 100 | 100 | 100 | 100 | 100 | 100 | 100 | 100 | 100 | 100 | 100 | 100 | 100 | 100 | 100 | 100 | 100 | 100 | 100 | 100 | 100 | 100 | 100 | 100 | 100 | 100 | 100 | 100 | 100 | 100 | 100 | 100 | 100 | 100 | 100 | 100 | 100 | 100 | 100 | 100 | 100 | 100 | 100 | 100 | 100 | 100 | 100 | 100 | 100 | 100 | 100 | 100 | 100 | 100 | 100 | 100 | 100 | 100 | 100 | 100 | 100 | 100 | 100 | 100 | 100 | 100 | 100 | 100 | 100 | 100 | 100 | 100 | 100 | 100 | 100 | 100 | 100 | 100 | 100 | 100 | 100 | 100 | 100 | 100 | 100 | 100 | 100 | 100 | 100 | 100 | 100 | 100 | 100 | 100 | 100 | 100 | 100 | 100 | 100 | 100 | 100 | 100 | 100 | 100 | 100 | 100 | 100 | 100 | 100 | 100 | 100 | 100 | 100 | 100 | 100 | 100 | 100 | 100 | 100 | 100 | 100 | 100 | 100 | 100 | 100 | 100 | 100 | 100 | 100 | 100 | 100 | 100 | 100 | 100 | 100 | 100 | 100 | 100 | 100 | 100 | 100 | 100 | 100 | 100 | 100 | 100 | 100 | 100 | 100 | 100 | 100 | 100 | 100 | 100 | 100 | 100 | 100 | 100 | 100 | 100 | 100 | 100 | 100 | 100 | 100 | 100 | 100 | 100 | 100 | 100 | 100 | 100 | 100 | 100 | 100 | 100 | 100 | 100 | 100 | 100 | 100 | 100 | 100 | 100 | 100 | 100 | 100 | 100 | 100 | 100 | 100 | 100 | 100 |