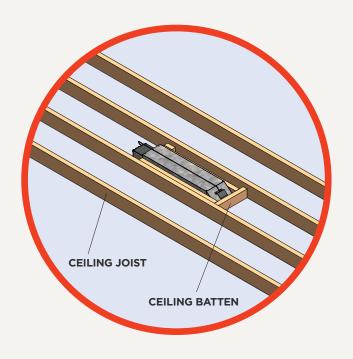

## Suitable for New Build or Retrofit

The ability to allow lower clearances makes this recess kit the perfect solution when adding recessed heaters in your project

# Designed to Reduce installation clearances while recessing your heaters