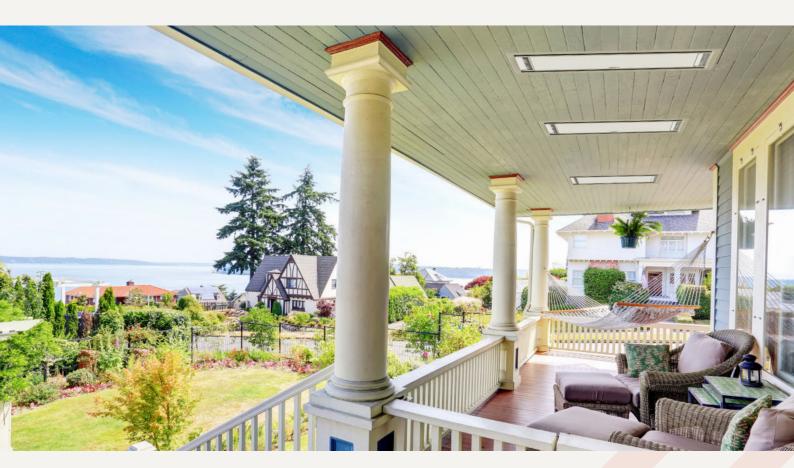

## Suitable for New Build or Retrofit

The ability to allow lower clearances makes this recess kit the perfect solution when adding recessed heaters in your project

# Designed to Reduce installation clearances while recessing your heaters