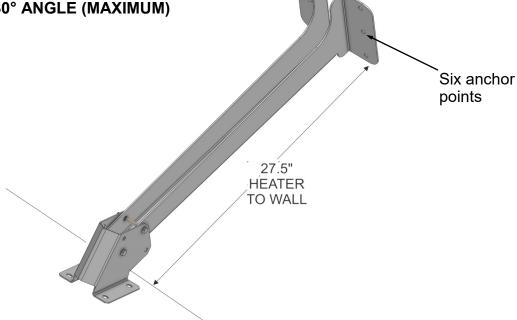

## ALLOWS MOUNTING OF HEATER:

- 27.5" FROM MOUNTING SURFACE
- EITHER HORIZONTAL
- OR AT 30° ANGLE (MAXIMUM)

HEATER BRACKET FASTENS TO MOUNTING ARM WITH 2 EACH NUTS & BOLTS SUPPLIED

WARNING: Ensure that anchoring to the structure (field supplied anchor hardware) is of sufficient strength, integrity and workmanship, to adequately support the weight of the heater and any other potential loads such as snow build up and wind.

## NOTE: MOUNT HEATER AT MAXIMUM 30° ANGLE