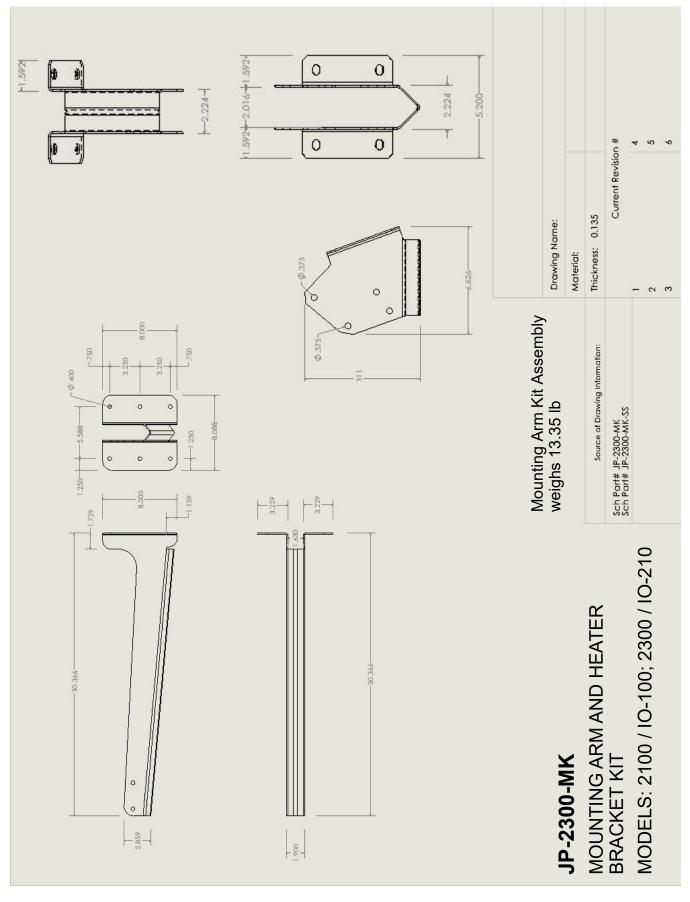

## JP-2300-MK MOUNTING ARM KIT

MOUNTING ARM AND HEATER BRACKET MODELS: 2100 / IO-100; 2300 / IO-210

- See next page for assembly of heater bracket to mounting arm for desired heater • orientation at horizontal or 30° angle
- Mounting arm dimensions on page 3