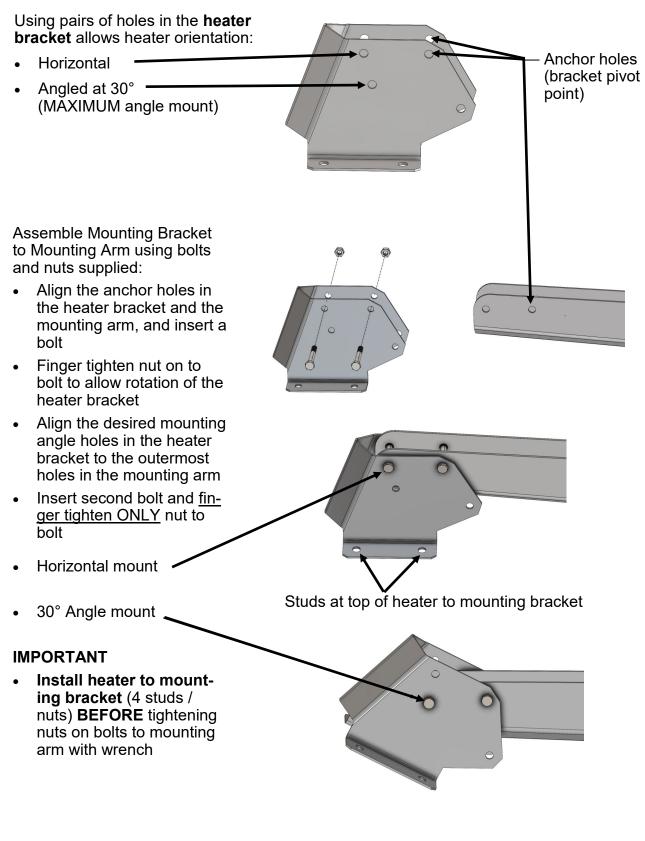

## ALLOWS MOUNTING OF HEATER:

- 27.5" FROM MOUNTING SURFACE
- EITHER HORIZONTAL
- OR AT 30° ANGLE (MAXIMUM)

HEATER BRACKET FASTENS TO MOUNTING ARM WITH 2 EACH NUTS & BOLTS SUPPLIED

WARNING: Ensure that anchoring to the structure (field supplied anchor hardware) is of sufficient strength, integrity and workmanship, to adequately support the weight of the heater and any other potential loads such as snow build up and wind.

- See next page for assembly of heater bracket to mounting arm for desired heater • orientation at horizontal or 30° angle
- Mounting arm dimensions on page 3