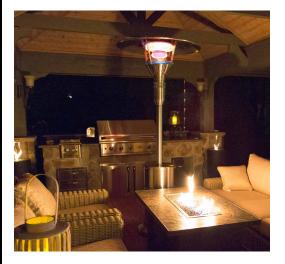

## EVENGLO MODEL GA201M2

- Superior craftsmanship, efficiency and completely portable
- Comfort circle of 20-24ft in diameter
- Safety shut-off tilt switch
- Biggest reflector in industry with 316 stainless steel emitter includes 3-year warranty
- · Easy access tank switch-outs with patent pending latch bolt system
- Most robust wheel kit included completely made of 304 stainless steel and ball bearing wheels
- Custom finishes are available with 304 stainless steel, bronze and black always in-stock for immediate purchase
- $\cdot\,$  Special 316 marine grade stainless steel model also available