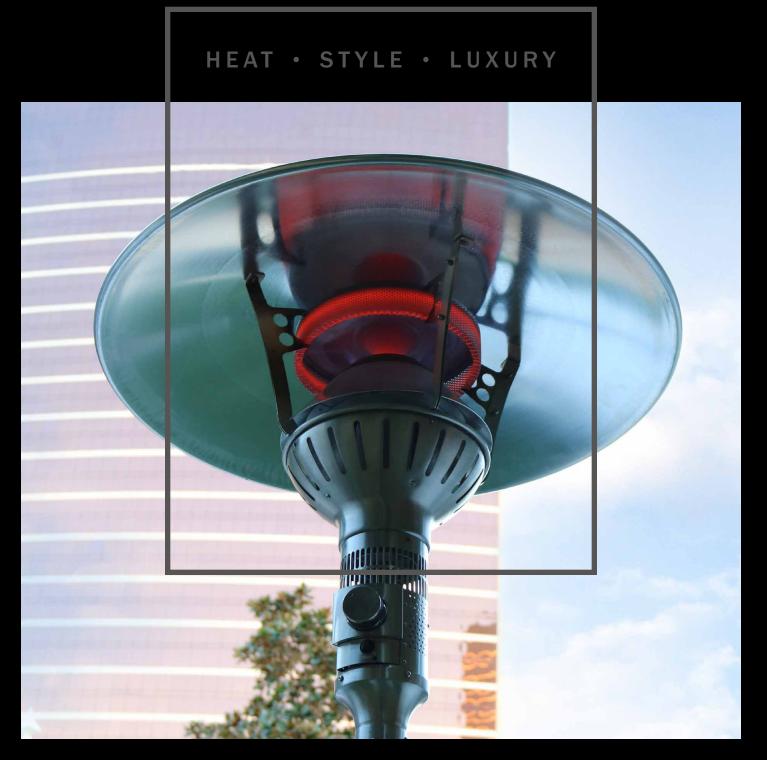

## evenclo

EVENGLO MODEL GA201M2

## EVENGLO MODEL GA201M2

- Superior craftsmanship, efficiency and completely portable
- Comfort circle of 20-24ft in diameter
- Safety shut-off tilt switch
- Biggest reflector in industry with 316 stainless steel emitter includes 3-year warranty
- · Easy access tank switch-outs with patent pending latch bolt system
- Most robust wheel kit included completely made of 304 stainless steel and ball bearing wheels
- Custom finishes are available with 304 stainless steel, bronze and black always in-stock for immediate purchase
- $\cdot\,$  Special 316 marine grade stainless steel model also available