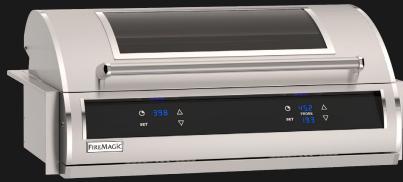

Available in three versions, each unit is **powered by 240v** and boasts a large 31"x16" cooking surface with patented Diamond Sear cooking grids. With a preheat time of less than 15 minutes, the new EL500 is powered by an advanced heat system featuring either single or dual thermostatic control and a temperature range of up to 700°F for perfect searing and enhanced flavor. Crafted from 304 stainless steel and available with a large ceramic glass window, the grill's sleek, black glass touch control panel with Bluetooth technology enables control from a smartphone. Cut-out: 33" w x 17½" d x 7¼" h.

Received a start of the start o

EL500i-4Z1E-W - Two Controls, Window

EL500i-4Z1E - Two Controls, no Window

**Diamond Sear Cooking Grids** 

Heavy Duty Dual Heating Element powered by 240 vac/ 30amp circuit