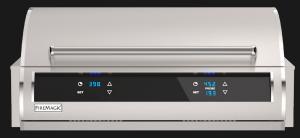

Available in three versions, each unit is **powered by 240v** and boasts a large 31"x16" cooking surface with patented Diamond Sear cooking grids. With a preheat time of less than 15 minutes, the new EL500 is powered by an advanced heat system featuring either single or dual thermostatic control and a temperature range of up to 700°F for perfect searing and enhanced flavor. Crafted from 304 stainless steel and available with a large ceramic glass window, the grill's sleek, black glass touch control panel with Bluetooth technology enables control from a smartphone. Cut-out: 33" w x 17½" d x 7¼" h.

Received a start of the start o

EL500i-4Z1E-W - Two Controls, Window

EL500i-4Z1E - Two Controls, no Window

**Diamond Sear Cooking Grids** 

Heavy Duty Dual Heating Element powered by 240 vac/ 30amp circuit