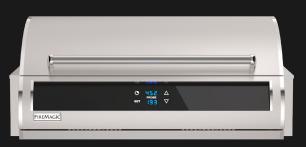

Available in three versions, each unit is **powered by 240v** and boasts a large 31"x16" cooking surface with patented Diamond Sear cooking grids. With a preheat time of less than 15 minutes, the new EL500 is powered by an advanced heat system featuring either single or dual thermostatic control and a temperature range of up to 700°F for perfect searing and enhanced flavor. Crafted from 304 stainless steel and available with a large ceramic glass window, the grill's sleek, black glass touch control panel with Bluetooth technology enables control from a smartphone. Cut-out: 33" w x 17½" d x 7¼" h.

Received a start of the start o

EL500i-4Z1E-W - Two Controls, Window

EL500i-4Z1E - Two Controls, no Window

**Diamond Sear Cooking Grids** 

Heavy Duty Dual Heating Element powered by 240 vac/ 30amp circuit