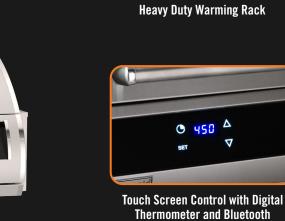

Available in three versions, each unit is **powered by 240v** and boasts a large 31"x16" cooking surface with patented Diamond Sear cooking grids. With a preheat time of less than 15 minutes, the new EL500 is powered by an advanced heat system featuring either single or dual thermostatic control and a temperature range of up to 700°F for perfect searing and enhanced flavor. Crafted from 304 stainless steel and available with a large ceramic glass window, the grill's sleek, black glass touch control panel with Bluetooth technology enables control from a smartphone. Cut-out: 33" w x 17½" d x 7¼" h.