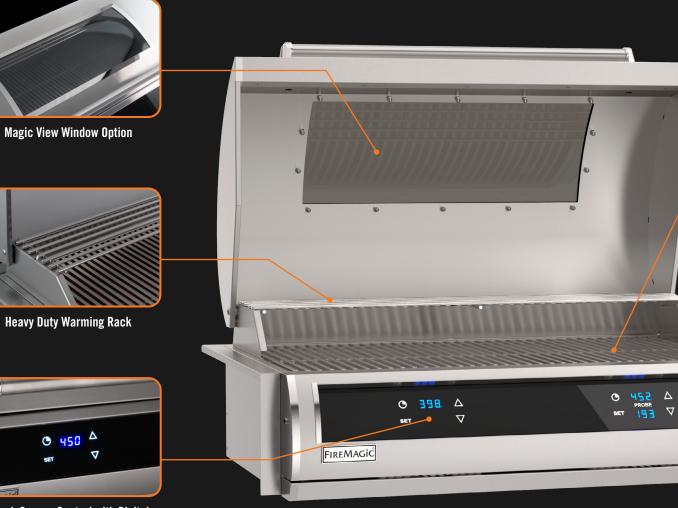

Available in three versions, each unit is **powered by 240v** and boasts a large 31"x16" cooking surface with patented Diamond Sear cooking grids. With a preheat time of less than 15 minutes, the new EL500 is powered by an advanced heat system featuring either single or dual thermostatic control and a temperature range of up to 700°F for perfect searing and enhanced flavor. Crafted from 304 stainless steel and available with a large ceramic glass window, the grill's sleek, black glass touch control panel with Bluetooth technology enables control from a smartphone. Cut-out: 33" w x 17½" d x 7¼" h.

Received a start of the start o

EL500i-4Z1E-W - Two Controls, Window

EL500i-4Z1E - Two Controls, no Window

**Diamond Sear Cooking Grids** 

Heavy Duty Dual Heating Element powered by 240 vac/ 30amp circuit

Easy-to Use Large Drip Tray

EL500i-3Z1E - One Control, no Window

14724 East Proctor Ave., City of Industry, CA 91746 www.firemagicgrills.com