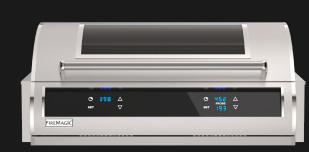

Available in three versions, each unit is **powered by 240v** and boasts a large 31"x16" cooking surface with patented Diamond Sear cooking grids. With a preheat time of less than 15 minutes, the new EL500 is powered by an advanced heat system featuring either single or dual thermostatic control and a temperature range of up to 700°F for perfect searing and enhanced flavor. Crafted from 304 stainless steel and available with a large ceramic glass window, the grill's sleek, black glass touch control panel with Bluetooth technology enables control from a smartphone. Cut-out: 33" w x 17½" d x 7¼" h.

Received a start of the start o

EL500i-4Z1E-W - Two Controls, Window

EL500i-4Z1E - Two Controls, no Window

**Diamond Sear Cooking Grids** 

Heavy Duty Dual Heating Element powered by 240 vac/ 30amp circuit