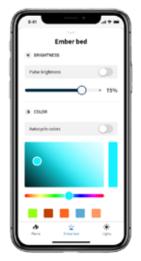

## **FEATURES**

- · Control settings with your voice via Google Home and Alexa
- Settings offer energy-saving or heat-boosting options
- 13 Ember bed and top light color options for ultimate customization
- 5,000/10,000 BTU's, 120/240V, and 1,500/3,000 watts
- Available sizes 50", 62", 74"

Included premium remote,

Napoleon Home mobile app or

optional wall mount control

Unlimited ember bed, top light and flame color combinations and 7-day programmable heat control (Napoleon Home App)