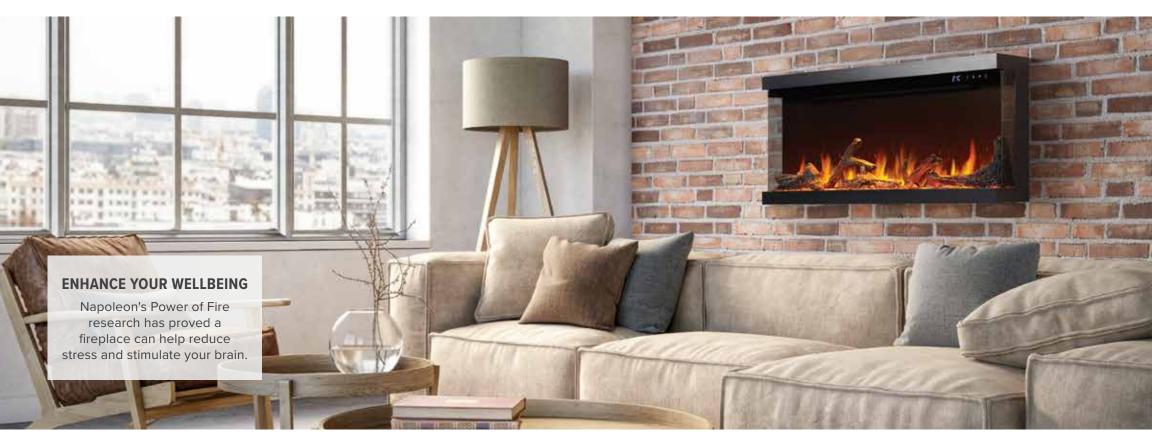

## **Astound FlexMount**

NEFL50AB | NEFL62AB | NEFL74AB | WALL MOUNT ELECTRIC FIREPLACE WITH WI-FI CONNECTIVITY

Beach Fire logs and Woodland media kit included for a realistic appearance

Limitless installation options: Wall mount or partially recess (3-sided) or fully recess (1-sided, 2-sided or 3-sided)

Orange, yellow and combined flame color options featuring spark technology

Included premium remote,

Napoleon Home mobile app or

optional wall mount control

Unlimited ember bed, top light and flame color combinations and 7-day programmable heat control (Napoleon Home App)