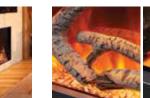

Beach Fire logs and Woodland media kit included for a realistic appearance

Limitless installation options: Wall mount or partially recess (3-sided) or fully recess (1-sided, 2-sided or 3-sided)

Orange, yellow and combined flame color options featuring spark technology