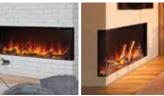

Beach Fire logs and Woodland media kit included for a realistic appearance

Limitless installation options: Wall mount or partially recess (3-sided) or fully recess (1-sided, 2-sided or 3-sided)

Orange, yellow and combined flame color options featuring spark technology

Included premium remote,

Napoleon Home mobile app or

optional wall mount control

Unlimited ember bed, top light and flame color combinations and 7-day programmable heat control (Napoleon Home App)