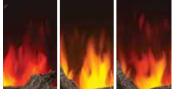

Beach Fire logs and Woodland media kit included for a realistic appearance

Limitless installation options: Wall mount or partially recess (3-sided) or fully recess (1-sided, 2-sided or 3-sided)

Orange, yellow and combined flame color options featuring spark technology