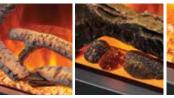

Beach Fire logs and Woodland media kit included for a realistic appearance

Limitless installation options: Wall mount or partially recess (3-sided) or fully recess (1-sided, 2-sided or 3-sided)

Orange, yellow and combined flame color options featuring spark technology