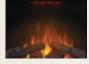

## Built-In Electric Fireplace

The Element™ Built-In Self Trimming Electric Fireplace is a builder special and a tradesman's dream. It features the highest heat output and best looking flame in its category, and a hardwire installation or plug and play option. From the impressive flame pattern, the glowing log set with ember bed and the addition of a top light with seven different color settings, it is as sure to create eco-friendly zone heating as it is to create a beautiful focal point.

## Features & Accessories

Remote Control

Decorative Brick

Side Panels

3 or 4 pc Trim Kit (optional)

Vents

Premium 7-Piece Log Set with Black Crystal Media (NFFB42H-BS)

LOW ENERGY