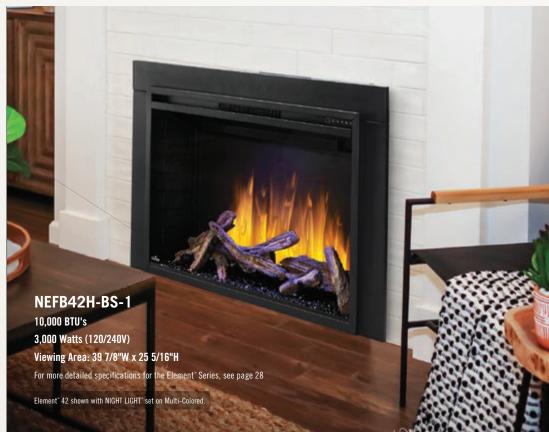

## **Element**<sup>™</sup> Series

## Built-In Electric Fireplace

The Element™ Built-In Self Trimming Electric Fireplace is a builder special and a tradesman's dream. It features the highest heat output and best looking flame in its category, and a hardwire installation or plug and play option. From the impressive flame pattern, the glowing log set with ember bed and the addition of a top light with seven different color settings, it is as sure to create eco-friendly zone heating as it is to create a beautiful focal point.

## Features & Accessories

Remote Control

Decorative Brick

Side Panels

3 or 4 pc Trim Kit (optional)

Vents

Premium 7-Piece Log Set with Black Crystal Media (NFFB42H-BS)

LOW ENERGY

NIGHT LIGHT Options: Blue, Clear, Orange and Purple