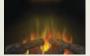

## Built-In Electric Fireplace

The Element™ Built-In Self Trimming Electric Fireplace is a builder special and a tradesman's dream. It features the highest heat output and best looking flame in its category, and a hardwire installation or plug and play option. From the impressive flame pattern, the glowing log set with ember bed and the addition of a top light with seven different color settings, it is as sure to create eco-friendly zone heating as it is to create a beautiful focal point.

## Features & Accessories

Remote Control

Decorative Brick

Side Panels

3 or 4 pc Trim Kit (optional)

Vents

Premium 7-Piece Log Set with Black Crystal Media (NFFB42H-BS)

LOW ENERGY