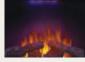

## Built-In Electric Fireplace

The Element™ Built-In Self Trimming Electric Fireplace is a builder special and a tradesman's dream. It features the highest heat output and best looking flame in its category, and a hardwire installation or plug and play option. From the impressive flame pattern, the glowing log set with ember bed and the addition of a top light with seven different color settings, it is as sure to create eco-friendly zone heating as it is to create a beautiful focal point.

## Features & Accessories

Remote Control

Decorative Brick

Side Panels

3 or 4 pc Trim Kit (optional)

Vents

Premium 7-Piece Log Set with Black Crystal Media (NFFB42H-BS)

LOW ENERGY

NIGHT LIGHT Options: Blue, Clear, Orange and Purple