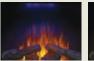

## Built-In Electric Fireplace

The Element™ Built-In Self Trimming Electric Fireplace is a builder special and a tradesman's dream. It features the highest heat output and best looking flame in its category, and a hardwire installation or plug and play option. From the impressive flame pattern, the glowing log set with ember bed and the addition of a top light with seven different color settings, it is as sure to create eco-friendly zone heating as it is to create a beautiful focal point.

## Features & Accessories

Remote Control

Decorative Brick

Side Panels

3 or 4 pc Trim Kit (optional)

Vents

Premium 7-Piece Log Set with Black Crystal Media (NFFB42H-BS)

LOW ENERGY