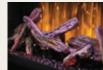

## Built-In Electric Fireplace

The Element™ Built-In Self Trimming Electric Fireplace is a builder special and a tradesman's dream. It features the highest heat output and best looking flame in its category, and a hardwire installation or plug and play option. From the impressive flame pattern, the glowing log set with ember bed and the addition of a top light with seven different color settings, it is as sure to create eco-friendly zone heating as it is to create a beautiful focal point.

## Features & Accessories

Remote Control

Decorative Brick

Side Panels

3 or 4 pc Trim Kit (optional)

Vents

Premium 7-Piece Log Set with Black Crystal Media (NFFB42H-BS)

LOW ENERGY