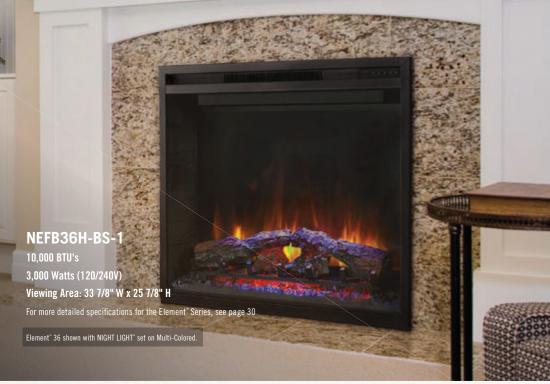

## **Element**<sup>™</sup> Series

## Built-In Electric Fireplace

The Element™ Built-In Self Trimming Electric Fireplace is a builder special and a tradesman's dream. It features the highest heat output and best looking flame in its category, and a hardwire installation or plug and play option. From the impressive flame pattern, the glowing log set with ember bed and the addition of a top light with seven different color settings, it is as sure to create eco-friendly zone heating as it is to create a beautiful focal point.

## Features & Accessories

Remote Control

Decorative Brick

Side Panels

3 or 4 pc Trim Kit (optional)

Vents

Premium 7-Piece Log Set with Black Crystal Media (NFFB42H-BS)

LOW ENERGY

NIGHT LIGHT Options: Blue, Clear, Orange and Purple