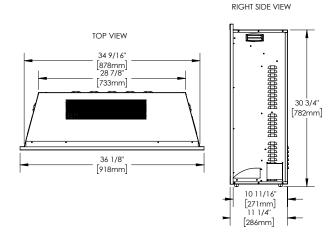

#### **Features and Benefits**

- · Viewing Area: 25 15/16" H x 33 3/4" W
- · Vivid flame effect with brightness adjustment
- · Top light LED's in 7 color settings
- · Decorative brick side panels
- · All season usage: flames operate with or without heat
- · Disable heat function as child safety feature
- · Multi-function remote standard
- · Thermostatic contol