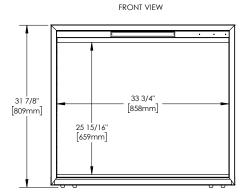

#### **Features and Benefits**

- · Viewing Area: 25 15/16" H x 33 3/4" W
- · Vivid flame effect with brightness adjustment
- · Top light LED's in 7 color settings
- · Decorative brick side panels
- · All season usage: flames operate with or without heat
- · Disable heat function as child safety feature
- · Multi-function remote standard
- · Thermostatic contol