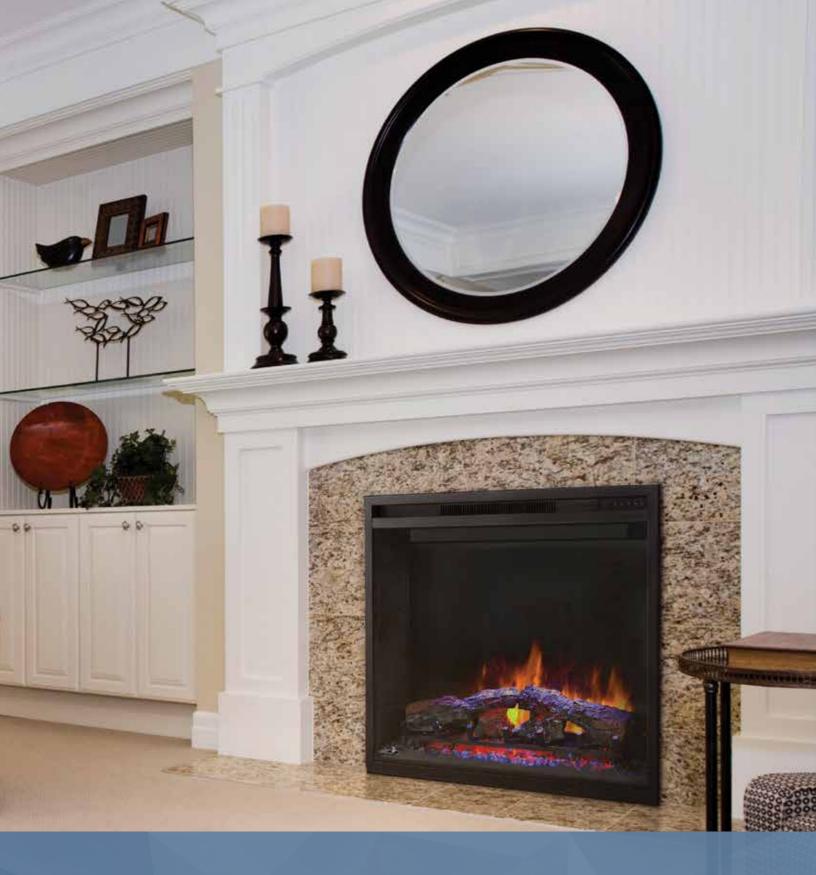

# Continental CEFB36H-BS Fireplace

This self-trimming electric fireplace is a builder special and a tradesman's dream. With the highest heat output and best looking flame in its category, the dual voltage options allow a plug and play or hardwire installation with 120/240V. Perfect for a special project or all your projects, you will not be disappointed by the price point or the quality!

#### **Features and Benefits**

- · Viewing Area: 25 15/16" H x 33 3/4" W
- · Vivid flame effect with brightness adjustment
- · Top light LED's in 7 color settings
- · Decorative brick side panels
- · All season usage: flames operate with or without heat
- · Disable heat function as child safety feature
- · Multi-function remote standard
- · Thermostatic contol