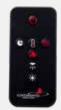

#### **Features and Benefits**

- · Viewing Area: 25 15/16" H x 33 3/4" W
- · Vivid flame effect with brightness adjustment
- · Top light LED's in 7 color settings
- · Decorative brick side panels
- · All season usage: flames operate with or without heat
- · Disable heat function as child safety feature
- · Multi-function remote standard
- · Thermostatic contol

### Parts and Accessories

Glowing logset and emberbed

Vents

Remote Control

- 103 Miller Drive, Crittenden, Kentucky, USA 41030
  24 Napoleon Road, Barrie, Ontario, Canada L4M 0G8
  7200 Trans Canada Highway, Montreal, Quebec, Canada H4T 1A3