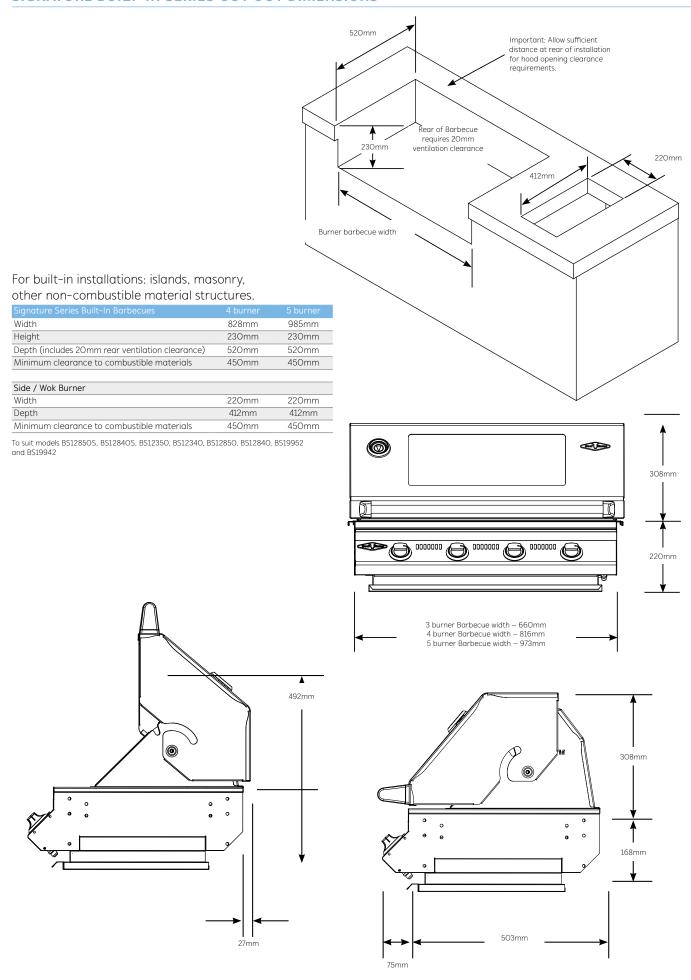

#### BS12850S

- Stainless steel barbecue frame with rust resistant stainless steel cooktop.
- Stainless steel roasting hood with glass viewing window.
- Large removable stainless steel warming rack.

#### BS12840S

- Stainless steel barbecue frame with rust resistant stainless steel cooktop.
- Stainless steel roasting hood with glass viewing window.
- Large removable stainless steel warming rack.

#### BS12350

- Flame Failure A safety device to stop the gas flow where flame fails.
- Stainless steel roasting hood with large glass viewing window.
- Rust resistant porcelain coated cast iron cooktop
- Large removable stainless steel warming rack.

#### BS12340

- Flame Failure A safety device to stop the gas flow where flame fails.
- Stainless steel roasting hood with large glass viewing window.
- Rust resistant porcelain coated cast iron cooktop.
- Large removable stainless steel warming rack.

#### BS12850

- Stainless steel roasting hood with large glass viewing window.
- Rust resistant porcelain enamel coated cast iron cooktop.
- Large removable stainless steel warming rack.

#### BS12840

- Stainless steel roasting hood with large glass viewing window.
- Rust resistant porcelain enamel coated cast iron cooktop.
- Large removable stainless steel warming rack.

#### BS19952

- · Vitreous enamel roasting hood with large glass viewing window.
- Rust resistant porcelain coated cast iron cooktop.
- · Large removable stainless steel warming rack.

#### BS19942

- · Vitreous enamel roasting hood with large glass viewing window.

  Rust resistant porcelain coated
- cast iron cooktop.
- · Large removable stainless steel warming rack.