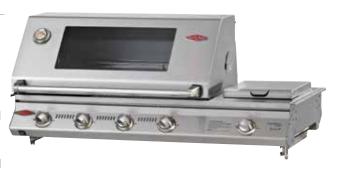

#### **SIGNATURE SL4000 SERIES**

#### BS31560

- This premium stainless steel barbecue will add style to your alfresco area.
- Top features include clever internal lights, stainless steel cooktops, an integrated side burner.
- Stainless steel roasting hood with glass viewing window.