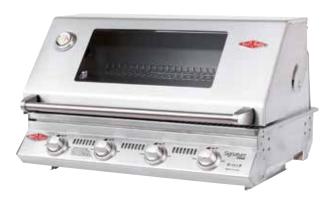

### SIGNATURE 3000SS 5 BURNER

#### BS12850S

- Stainless steel barbecue frame with rust resistant stainless steel cooktop.
- Stainless steel roasting hood with glass viewing window.
- Large removable stainless steel warming rack.