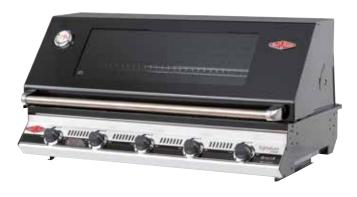

## **SIGNATURE 3000E 5 BURNER**

#### BS19952

- · Vitreous enamel roasting hood with large glass viewing window.
- Rust resistant porcelain coated cast iron cooktop.
- · Large removable stainless steel warming rack.