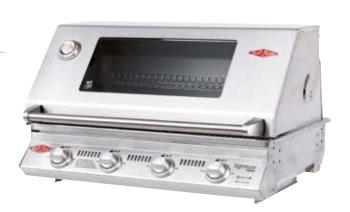

## SIGNATURE SL4000 4 BURNER

#### BS31550

- This premium stainless steel barbecue will add style to your alfresco area.
- Top features include clever internal lights, stainless steel cooktops, and integrated side burner.
- Stainless steel roasting hood with glass viewing window.