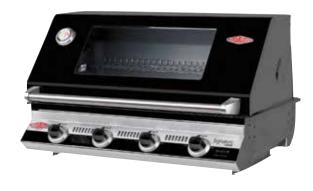

#### BS31560

- This premium stainless steel barbecue will add style to your alfresco area.
- Top features include clever internal lights, stainless steel cooktops, an integrated side burner.
- Stainless steel roasting hood with glass viewing window.

## SIGNATURE SL4000 4 BURNER

#### BS31550

- This premium stainless steel barbecue will add style to your alfresco area.
- Top features include clever internal lights, stainless steel cooktops, and integrated side burner.
- Stainless steel roasting hood with glass viewing window.