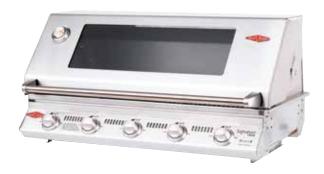

## SIGNATURE 3000SS 4 BURNER

#### BS12840S

- Stainless steel barbecue frame with rust resistant stainless steel cooktop.
- Stainless steel roasting hood with glass viewing window.
- Large removable stainless steel warming rack.