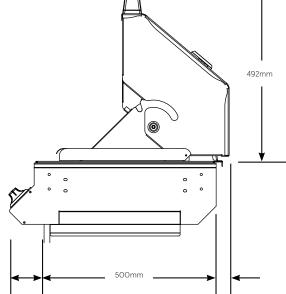

#### BS31560

- This premium stainless steel barbecue will add style to your alfresco area.
- Top features include clever internal lights, stainless steel cooktops, an integrated side burner.
- Stainless steel roasting hood with glass viewing window.

#### BS31550

- This premium stainless steel barbecue will add style to your alfresco area.
- Top features include clever internal lights, stainless steel cooktops, and integrated side burner.
- Stainless steel roasting hood with glass viewing window.