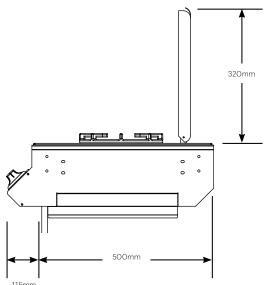

#### BS31560

- This premium stainless steel barbecue will add style to your alfresco area.
- Top features include clever internal lights, stainless steel cooktops, an integrated side burner.
- Stainless steel roasting hood with glass viewing window.

#### BS31550

- This premium stainless steel barbecue will add style to your alfresco area.
- Top features include clever internal lights, stainless steel cooktops, and integrated side burner.
- Stainless steel roasting hood with glass viewing window.