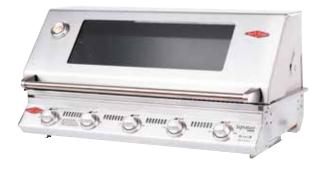

## SIGNATURE SL4000 4 BURNER

#### BS31550

- This premium stainless steel barbecue will add style to your alfresco area.
- Top features include clever internal lights, stainless steel cooktops, and integrated side burner.
- Stainless steel roasting hood with glass viewing window.