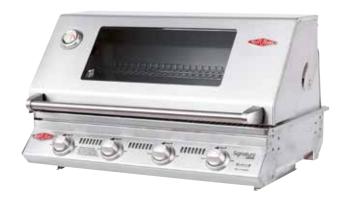

## SIGNATURE 3000SS 4 BURNER

#### BS12840S

- Stainless steel barbecue frame with rust resistant stainless steel cooktop.
- Stainless steel roasting hood with glass viewing window.
- Large removable stainless steel warming rack.