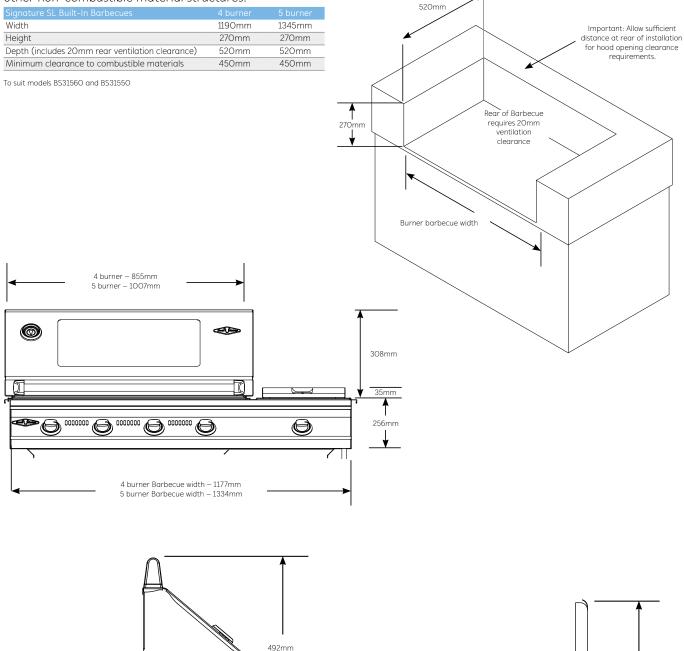

#### BS31560

- This premium stainless steel barbecue will add style to your alfresco area.
- Top features include clever internal lights, stainless steel cooktops, an integrated side burner.
- Stainless steel roasting hood with glass viewing window.

#### BS31550

- This premium stainless steel barbecue will add style to your alfresco area.
- Top features include clever internal lights, stainless steel cooktops, and integrated side burner.
- Stainless steel roasting hood with glass viewing window.