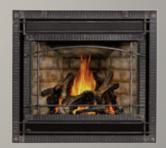

*





### **FEATURES**

#### UP TO 35,000 BTU'S • MULTITUDE OF DESIGNER OPTIONS • MANTELS AVAILABLE

- 34 1/2"h x 35"w x 18 1/2"d
- PHAZERAMIC advanced burner technology with infrared ember bed, produces the most radiating flames in the industry
- Realistic PHAZER® logs, rich in color and detail, provide a real infrared wood log appearance
- 100% SAFE GUARD gas control system automatically and quickly shuts off the gas supply for your peace of mind
- Superior heat circulating blower with variable speed and thermostatic control provides powerful heating performance
- · Heavy duty door
- Built in adjustable flame and heat control
- Optional decorative accessories available
- Optional AMBIENT-GLOW metal fibers are designed to enhance the glowing embers on gas fires

# OPTIONS / ACCESSORIES



WROUGHT IRON SCALLOPED FRONT



MANTELS AVAILABLE