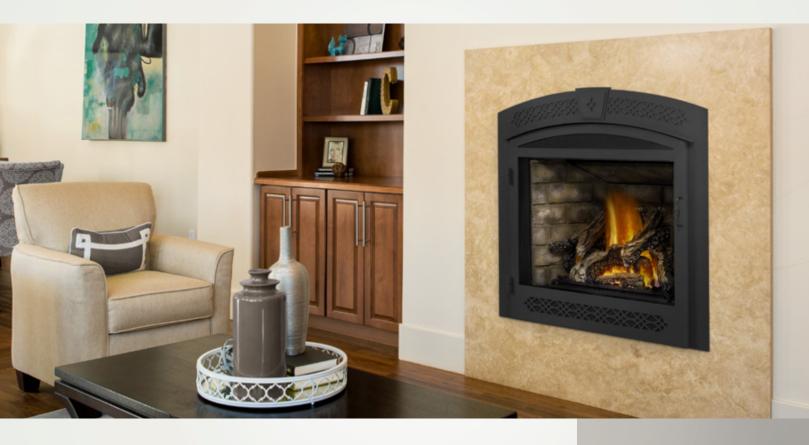

# ASCENT X 70

### **GX70 - DIRECT VENT GAS FIREPLACE**

#### UP TO 35,000 BTU'S • MULTITUDE OF DESIGNER OPTIONS • MANTELS AVAILABLE

- 34 1/2"h x 35"w x 18 1/2"d
- PHAZERAMIC advanced burner technology with infrared ember bed, produces the most radiating flames in the industry
- Realistic PHAZER® logs, rich in color and detail, provide a real infrared wood log appearance
- 100% SAFE GUARD gas control system automatically and quickly shuts off the gas supply for your peace of mind
- Superior heat circulating blower with variable speed and thermostatic control provides powerful heating performance
- · Heavy duty door
- Built in adjustable flame and heat control
- Optional decorative accessories available
- Optional AMBIENT-GLOW metal fibers are designed to enhance the glowing embers on gas fires