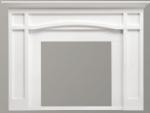

TO 35,000 BTU'S • MULTITUDE OF DESIGNER OPTIONS • MANTELS AVAILABLE

- 34 1/2"h x 35"w x 18 1/2"d
- PHAZERAMIC advanced burner technology with infrared ember bed, produces the most radiating flames in the industry
- Realistic PHAZER® logs, rich in color and detail, provide a real infrared wood log appearance
- 100% SAFE GUARD gas control system automatically and quickly shuts off the gas supply for your peace of mind
- Superior heat circulating blower with variable speed and thermostatic control provides powerful heating performance
- · Heavy duty door
- Built in adjustable flame and heat control
- Optional decorative accessories available
- Optional AMBIENT-GLOW metal fibers are designed to enhance the glowing embers on gas fires

# OPTIONS / ACCESSORIES



WROUGHT IRON SCALLOPED FRONT



MANTELS AVAILABLE