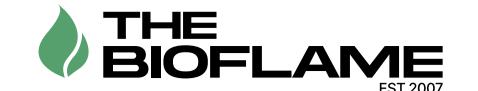

## Smart Burner Collection 96" RC Smart Burner

Black bearing a superior

## 96" RC Smart Burner

| Dimensions                         | Fuel     | Heats on Average         | Fuel           | Thermal Output                            | Approx.   | Minimum Room      |
|------------------------------------|----------|--------------------------|----------------|-------------------------------------------|-----------|-------------------|
| H x W x D mm/in                    | Capacity | (indoors)                | Consumption    | Net (MAX)                                 | Burn Time | Size (per burner) |
| 168 × 2438 × 193<br>6.6 × 96 × 7.6 | 24L      | Over 168m²<br>[1808 ft²] | 1.14L per hour | 25,900 BTU -<br>64,800 BTU<br>(18.9 kW.h) | 21 hours  | 400 sq. ft.       |

**TOP VIEW** 

7.6" (193mm)