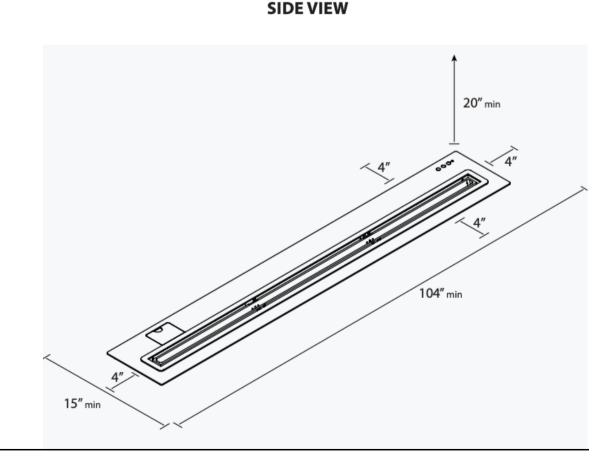

### Inserting within a firebox setting:

The Bio Flame 96" RC BURNER can only be fitted into a non-combustible firebox that has minimum clearances of 104"W x 20"H x 15"D

**Global Compliance** All burners are UL Listed in accordance with ANSI/ UL1370 in the USA and comply with the ACCC Safety Mandate for Australia.

### FOR MORE INFORMATION PLEASE REFERENCE THE CLEARANCE & INSTALLATION MANUAL

\*Dimensions may vary by 2% (plus or minus) due to material attributes. Template not provided. The Bio Flame recommends using the actual fireplace or burner model when making final cut out