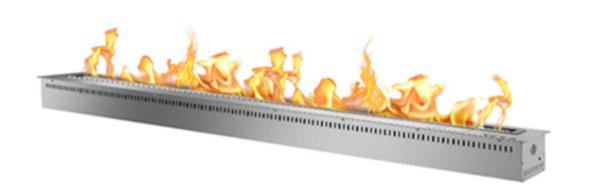

## Smart Burner Collection 96" RC Smart Burner

Black bearing a superior

## 96" RC Smart Burner

| Dimensions                         | Fuel     | Heats on Average         | Fuel           | Thermal Output                            | Approx.   | Minimum Room      |
|------------------------------------|----------|--------------------------|----------------|-------------------------------------------|-----------|-------------------|
| H x W x D mm/in                    | Capacity | (indoors)                | Consumption    | Net (MAX)                                 | Burn Time | Size (per burner) |
| 168 × 2438 × 193<br>6.6 × 96 × 7.6 | 24L      | Over 168m²<br>[1808 ft²] | 1.14L per hour | 25,900 BTU -<br>64,800 BTU<br>(18.9 kW.h) | 21 hours  | 400 sq. ft.       |