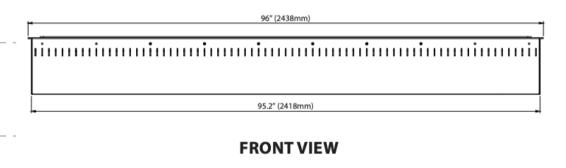

## 96" RC Smart Burner

| Dimensions                         | Fuel     | Heats on Average         | Fuel           | Thermal Output                            | Approx.   | Minimum Room      |
|------------------------------------|----------|--------------------------|----------------|-------------------------------------------|-----------|-------------------|
| H x W x D mm/in                    | Capacity | (indoors)                | Consumption    | Net (MAX)                                 | Burn Time | Size (per burner) |
| 168 × 2438 × 193<br>6.6 × 96 × 7.6 | 24L      | Over 168m²<br>[1808 ft²] | 1.14L per hour | 25,900 BTU -<br>64,800 BTU<br>(18.9 kW.h) | 21 hours  | 400 sq. ft.       |

**TOP VIEW** 

7.6" (193mm)